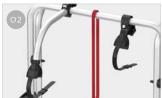

## FEATURES:

- Allows the tailgate to be opened with the bike carrier mounted without bikes
- Telescopic rail support base made of stainless steel AISI 304 and aluminium 6060

- O1 Upper brackets

  Designed to follow the shape of the vehicle
- O2 Bike Block
  To securely lock the bike