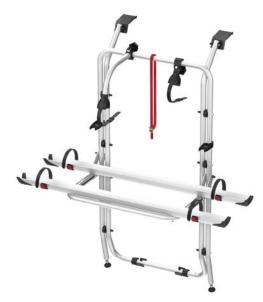

## FEATURES:

- Allows the tailgate to be opened with the bike carrier mounted without bikes
- Telescopic rail support base made of stainless steel AISI 304 and aluminium 6060

- O1 Upper brackets

  Designed to follow the shape of the vehicle
- O2 Bike Block
  To securely lock the bike

- O3 Rail Plus
  New design for increased torsion
  and flexural strength
- O4 Stabilisation system
  To increase the safety of your bike carrier

| Description                                         | Talento          |
|-----------------------------------------------------|------------------|
| Item No.                                            | 02096-72-        |
| Colour                                              | Aluminium        |
|                                                     |                  |
| Vehicle                                             | Campervan        |
|                                                     |                  |
| Bikes carried standard                              | 2                |
| Bikes carried max                                   | 4                |
| Max load                                            | 60kg             |
| E-Bike                                              | yes              |
| Position                                            | tailgate         |
| Vertical wheelbase                                  | 143cm            |
| Horizontal wheelbase<br>(distance between brackets) | 60cm             |
| Dimensions *                                        | 128 x 53 x 143cm |
| Weight                                              | 9,1kg            |
| Easy Position                                       | •                |
| Rail type                                           | Rail Plus        |
| Bike-Block                                          | Pro 1 / Pro 3    |
| Distance between rails                              | 15cm             |
| Licence Plate Carrier                               | 0                |
| ·                                                   |                  |