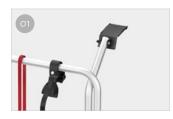

## FEATURES:

- Allows the tailgate to be opened with the bike carrier mounted without bikes
- Telescopic rail support base made of stainless steel AISI 304 and aluminium 6060

- O1 Upper brackets

  Designed to follow the shape of the vehicle
- O2 Bike Block
  To securely lock the bike