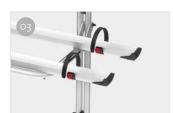

- O3 Rail Plus
  New design for increased torsion
  and flexural strength
- O4 Stabilisation system
  To increase the safety of your bike carrier

| Description                                         | Talento          |
|-----------------------------------------------------|------------------|
| Item No.                                            | 02096-72-        |
| Colour                                              | Aluminium        |
|                                                     |                  |
| Vehicle                                             | Campervan        |
|                                                     |                  |
| Bikes carried standard                              | 2                |
| Bikes carried max                                   | 4                |
| Max load                                            | 60kg             |
| E-Bike                                              | yes              |
| Position                                            | tailgate         |
| Vertical wheelbase                                  | 143cm            |
| Horizontal wheelbase<br>(distance between brackets) | 60cm             |
| Dimensions *                                        | 128 x 53 x 143cm |
| Weight                                              | 9,1kg            |
| Easy Position                                       | •                |
| Rail type                                           | Rail Plus        |
| Bike-Block                                          | Pro 1 / Pro 3    |
| Distance between rails                              | 15cm             |
| Licence Plate Carrier                               | 0                |
| ·                                                   |                  |