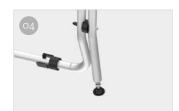

- O3 Rail Plus
  New design for increased torsion
  and flexural strength
- O4 Stabilisation system
  To increase the safety of your bike carrier

| Description                                         | Talento          |
|-----------------------------------------------------|------------------|
| Item No.                                            | 02096-72-        |
| Colour                                              | Aluminium        |
|                                                     |                  |
| Vehicle                                             | Campervan        |
|                                                     |                  |
| Bikes carried standard                              | 2                |
| Bikes carried max                                   | 4                |
| Max load                                            | 60kg             |
| E-Bike                                              | yes              |
| Position                                            | tailgate         |
| Vertical wheelbase                                  | 143cm            |
| Horizontal wheelbase<br>(distance between brackets) | 60cm             |
| Dimensions *                                        | 128 x 53 x 143cm |
| Weight                                              | 9,1kg            |
| Easy Position                                       | •                |
| Rail type                                           | Rail Plus        |
| Bike-Block                                          | Pro 1 / Pro 3    |
| Distance between rails                              | 15cm             |
| Licence Plate Carrier                               | 0                |
| ·                                                   |                  |