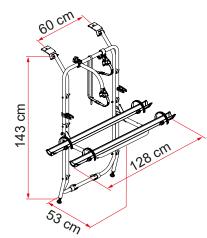

- O3 Rail Plus
  New design for increased torsion
  and flexural strength
- O4 Stabilisation system
  To increase the safety of your bike carrier

| Description                                         | Talento          |
|-----------------------------------------------------|------------------|
| Item No.                                            | 02096-72-        |
| Colour                                              | Aluminium        |
|                                                     |                  |
| Vehicle                                             | Campervan        |
|                                                     |                  |
| Bikes carried standard                              | 2                |
| Bikes carried max                                   | 4                |
| Max load                                            | 60kg             |
| E-Bike                                              | yes              |
| Position                                            | tailgate         |
| Vertical wheelbase                                  | 143cm            |
| Horizontal wheelbase<br>(distance between brackets) | 60cm             |
| Dimensions *                                        | 128 x 53 x 143cm |
| Weight                                              | 9,1kg            |
| Easy Position                                       | •                |
| Rail type                                           | Rail Plus        |
| Bike-Block                                          | Pro 1 / Pro 3    |
| Distance between rails                              | 15cm             |
| Licence Plate Carrier                               | 0                |
| ·                                                   |                  |