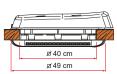

o6 Motorised

With 3 different versions of Turbo-Vent F kit.

| Description                | Vent F Pro          |
|----------------------------|---------------------|
| Item No.                   | 07380-02-           |
| Cover                      | Crystal             |
| Weight                     | 4,7 kg              |
| Dimensions                 | 40x40 cm            |
| Outside dimensions         | 56,6x53,1x9,2 cm    |
| Internal dimensions        | 49x48,6x3,5 cm      |
| Inside light               | 34,4x34,4 cm        |
| Roof thickness (min - max) | 2,8 - 5,5 cm        |
| Permanent air flow         | 100 cm <sup>2</sup> |
|                            |                     |