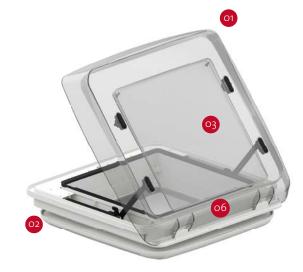

O3 Opening

Double opening arm for maximum cover stability

O5 Handwheel

Handy for an easy opening

02 Sandwich assembly

Quick installation without needing to cut more holes in the roof of your vehicle

<sup>04</sup> Mosquito net and blind Removable mosquito net and pleated blind

o6 Motorised

With 3 different versions of Turbo-Vent F kit.

| Description                | Vent F Pro          |
|----------------------------|---------------------|
| Item No.                   | 07380-02-           |
| Cover                      | Crystal             |
| Weight                     | 4,7 kg              |
| Dimensions                 | 40x40 cm            |
| Outside dimensions         | 56,6x53,1x9,2 cm    |
| Internal dimensions        | 49x48,6x3,5 cm      |
| Inside light               | 34,4x34,4 cm        |
| Roof thickness (min - max) | 2,8 - 5,5 cm        |
| Permanent air flow         | 100 cm <sup>2</sup> |
|                            |                     |