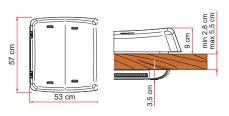

o6 Motorised

With 3 different versions of Turbo-Vent F kit.

| Description                | Vent F Pro          |
|----------------------------|---------------------|
| Item No.                   | 07380-02-           |
| Cover                      | Crystal             |
| Weight                     | 4,7 kg              |
| Dimensions                 | 40x40 cm            |
| Outside dimensions         | 56,6x53,1x9,2 cm    |
| Internal dimensions        | 49x48,6x3,5 cm      |
| Inside light               | 34,4x34,4 cm        |
| Roof thickness (min - max) | 2,8 - 5,5 cm        |
| Permanent air flow         | 100 cm <sup>2</sup> |
|                            |                     |