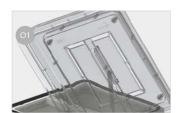

## **FEATURES:**

- Internal and external frame in new neutral white colour
- 40x40 cm
- Available in White and Crystal versions
- Standard mosquito net, optional blind

- O1 Aerodynamic Its shape means that no spoiler is needed
- O3 Permanent ventilation For constant exchange of air
- O5 Mosquito net In aluminium as standard