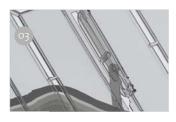

## **FEATURES:**

- Internal and external frame in new neutral white colour
- 40x40 cm
- Available in White and Crystal versions
- Standard mosquito net, optional blind

- O1 Aerodynamic Its shape means that no spoiler is needed
- O3 Permanent ventilation For constant exchange of air
- O5 Mosquito net In aluminium as standard