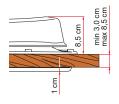

| 02 | Instal | lation  |   |
|----|--------|---------|---|
|    | \\/ith | through | c |

With through screws, wide and reinforced frame

Opening system
With handy handwheel

| Description                               | Vent         |           |
|-------------------------------------------|--------------|-----------|
| Item No.                                  | 04328B02-    | 04328B02D |
| Cover                                     | White        | Crystal   |
| Weight                                    | 2,8 kg       |           |
| Roof thickness (min - max)                | 3,0 - 5,0 cm |           |
| Roof thickness with Kit Extension minmax. | 5,1 - 8,5 cm |           |
| Permanent air flow                        | 80 cm²       |           |