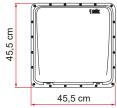

## **FEATURES:**

- Internal and external frame in new neutral white colour
- 40x40 cm
- Available in White and Crystal versions
- Standard mosquito net, optional blind

- O1 Aerodynamic Its shape means that no spoiler is needed
- O3 Permanent ventilation For constant exchange of air
- O5 Mosquito net In aluminium as standard