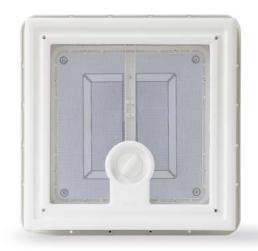

## Vent

SUITABLE FOR MOTORHOMES, CARAVANS AND VAN CONVERSIONS

Rooflight without motor equipped with permanent air flow ventilation and mosquito net.

## **FEATURES:**

- Internal and external frame in new neutral white colour
- 40x40 cm
- Available in White and Crystal versions
- Standard mosquito net, optional blind

- O1 Aerodynamic Its shape means that no spoiler is needed
- O3 Permanent ventilation For constant exchange of air
- O5 Mosquito net In aluminium as standard