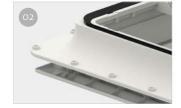

| 02 | Instal | lation  |   |
|----|--------|---------|---|
|    | \\/ith | through | c |

With through screws, wide and reinforced frame

Opening system
With handy handwheel

| Description                               | Vent         |           |
|-------------------------------------------|--------------|-----------|
| Item No.                                  | 04328B02-    | 04328B02D |
| Cover                                     | White        | Crystal   |
| Weight                                    | 2,8 kg       |           |
| Roof thickness (min - max)                | 3,0 - 5,0 cm |           |
| Roof thickness with Kit Extension minmax. | 5,1 - 8,5 cm |           |
| Permanent air flow                        | 80 cm²       |           |