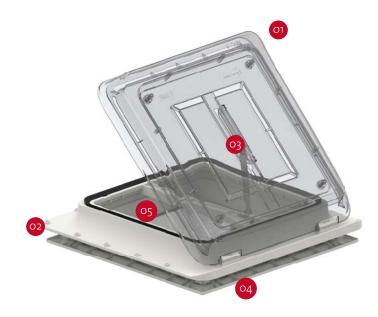

## **FEATURES:**

- Internal and external frame in new neutral white colour
- 40x40 cm
- Available in White and Crystal versions
- Standard mosquito net, optional blind

- O1 Aerodynamic Its shape means that no spoiler is needed
- O3 Permanent ventilation For constant exchange of air
- O5 Mosquito net In aluminium as standard

| 02 | Instal | lation  |   |
|----|--------|---------|---|
|    | \\/ith | through | c |

With through screws, wide and reinforced frame

Opening system
With handy handwheel

| Description                               | Vent         |           |
|-------------------------------------------|--------------|-----------|
| Item No.                                  | 04328B02-    | 04328B02D |
| Cover                                     | White        | Crystal   |
| Weight                                    | 2,8 kg       |           |
| Roof thickness (min - max)                | 3,0 - 5,0 cm |           |
| Roof thickness with Kit Extension minmax. | 5,1 - 8,5 cm |           |
| Permanent air flow                        | 80 cm²       |           |