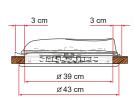

| 02 | Instal | lation  |   |
|----|--------|---------|---|
|    | \\/ith | through | c |

With through screws, wide and reinforced frame

Opening system
With handy handwheel

| Description                               | Vent         |           |
|-------------------------------------------|--------------|-----------|
| Item No.                                  | 04328B02-    | 04328B02D |
| Cover                                     | White        | Crystal   |
| Weight                                    | 2,8 kg       |           |
| Roof thickness (min - max)                | 3,0 - 5,0 cm |           |
| Roof thickness with Kit Extension minmax. | 5,1 - 8,5 cm |           |
| Permanent air flow                        | 80 cm²       |           |