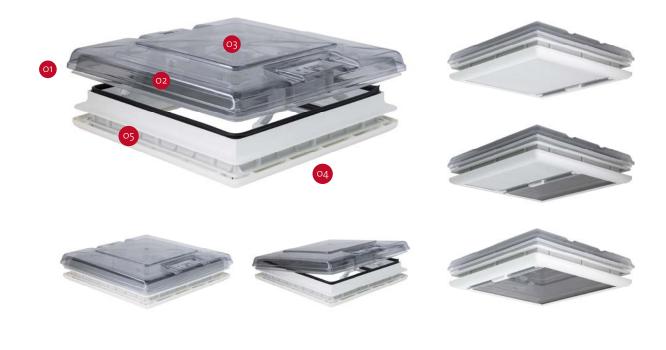

## Vent 50

A large rooflight, which can be opened on all four sides "pantograph opening" thanks to the convenient handles. Allows permanent ventilation of the vehicle.

## FEATURES:

- Internal and external frame in new neutral white colour
- 50x50 cm
- Available in White and Crystal versions
- Standard mosquito net and blinds

- O1 Opening Pantograph type
- Permanent ventilation For constant exchange of air
- Sandwich assembly Quick installation without needing to cut more holes in the roof of your vehicle

- O2 Handles Locking anti-theft device
- O4 Mosquito net and blind Supplied as standard, aluminium blind to reflect

| Description                | Vent 50      |           |
|----------------------------|--------------|-----------|
| Item No.                   | 01668-02-    | 01668-02D |
| Cover                      | White        | Crystal   |
| Weight                     | 4,7 kg       |           |
| Dimensions                 | 50x50 cm     |           |
| Roof thickness (min - max) | 3,0 - 7,0 cm |           |
| Permanent air flow         | 150 cm²      |           |