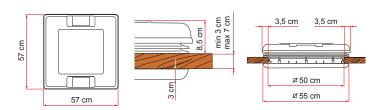

## FEATURES:

- Internal and external frame in new neutral white colour
- 50x50 cm
- Available in White and Crystal versions
- Standard mosquito net and blinds

- O1 Opening Pantograph type
- Permanent ventilation For constant exchange of air
- Sandwich assembly Quick installation without needing to cut more holes in the roof of your vehicle