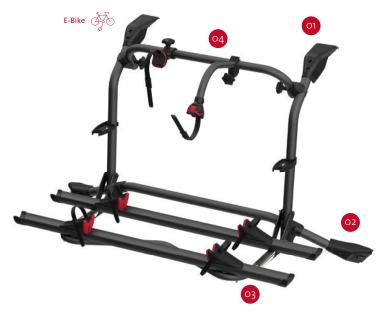

## O2 Lower brackets

They ensure attachment to the vehicle and fit the line of the tailgate

O3 Telescopic rail support To fit up to 4 bikes

## 04 Bike-Block

To securely lock the bike

| Description                                         | VW T6 Pro         |
|-----------------------------------------------------|-------------------|
| Item No.                                            | 02094C08A         |
| Colour                                              | Deep Black        |
| Installation                                        |                   |
| Vehicle                                             | Campervan         |
| Technical features                                  |                   |
| Bikes carried standard                              | 2                 |
| Bikes carried max                                   | 4                 |
| Max load                                            | 60kg              |
| Position                                            | tailgate          |
| Vertical wheelbase                                  | 85cm              |
| Horizontal wheelbase<br>(distance between brackets) | 153cm             |
| Dimensions                                          | 128 x 67 x 85cm   |
| Weight                                              | 13,0kg            |
| Easy Position                                       | •                 |
| Rail type                                           | Rail Premium      |
| Bike-Block                                          | Pro S 1 / Pro S 3 |
| Distance between rails                              | 15cm              |