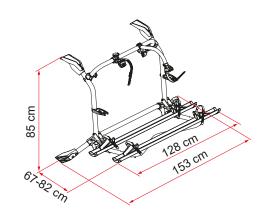

## 04 Bike-Block

To securely lock the bike

| Description                                         | VW T6 Pro         |
|-----------------------------------------------------|-------------------|
| Item No.                                            | 02094C08A         |
| Colour                                              | Deep Black        |
| Installation                                        |                   |
| Vehicle                                             | Campervan         |
| Technical features                                  |                   |
| Bikes carried standard                              | 2                 |
| Bikes carried max                                   | 4                 |
| Max load                                            | 60kg              |
| Position                                            | tailgate          |
| Vertical wheelbase                                  | 85cm              |
| Horizontal wheelbase<br>(distance between brackets) | 153cm             |
| Dimensions                                          | 128 x 67 x 85cm   |
| Weight                                              | 13,0kg            |
| Easy Position                                       | •                 |
| Rail type                                           | Rail Premium      |
| Bike-Block                                          | Pro S 1 / Pro S 3 |
| Distance between rails                              | 15cm              |