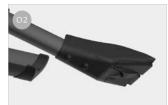

## O2 Lower brackets

They ensure attachment to the vehicle and fit the line of the tailgate

O3 Telescopic rail support To fit up to 4 bikes