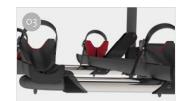

## 04 Bike-Block

To securely lock the bike

| Description                                         | VW T6 Pro         |
|-----------------------------------------------------|-------------------|
| Item No.                                            | 02094C08A         |
| Colour                                              | Deep Black        |
| Installation                                        |                   |
| Vehicle                                             | Campervan         |
| Technical features                                  |                   |
| Bikes carried standard                              | 2                 |
| Bikes carried max                                   | 4                 |
| Max load                                            | 60kg              |
| Position                                            | tailgate          |
| Vertical wheelbase                                  | 85cm              |
| Horizontal wheelbase<br>(distance between brackets) | 153cm             |
| Dimensions                                          | 128 x 67 x 85cm   |
| Weight                                              | 13,0kg            |
| Easy Position                                       | •                 |
| Rail type                                           | Rail Premium      |
| Bike-Block                                          | Pro S 1 / Pro S 3 |
| Distance between rails                              | 15cm              |