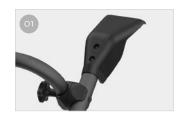

## O2 Lower brackets

They ensure attachment to the vehicle and fit the line of the tailgate

O3 Telescopic rail support To fit up to 4 bikes