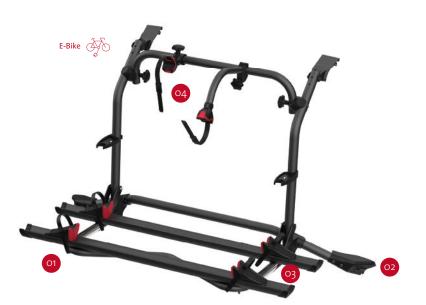

<sup>O1</sup> Upper brackets Without plastic top covers

O2 Lower brackets They ensure attachment to the vehicle and fit the line of the tailgate

O3 Telescopic rail support To fit up to 4 bikes

04 Bike-Block To securely lock the bike