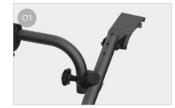

<sup>O1</sup> Upper brackets Without plastic top covers

O2 Lower brackets They ensure attachment to the vehicle and fit the line of the tailgate

O3 Telescopic rail support To fit up to 4 bikes

04 Bike-Block To securely lock the bike