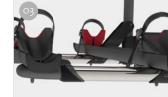

<sup>O1</sup> Upper brackets Without plastic top covers

O2 Lower brackets They ensure attachment to the vehicle and fit the line of the tailgate

O3 Telescopic rail support To fit up to 4 bikes

04 Bike-Block To securely lock the bike