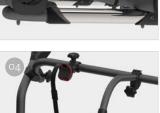

<sup>O1</sup> Upper brackets Without plastic top covers

O2 Lower brackets They ensure attachment to the vehicle and fit the line of the tailgate

O3 Telescopic rail support To fit up to 4 bikes

04 Bike-Block To securely lock the bike