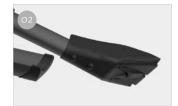

<sup>O1</sup> Upper brackets Without plastic top covers

O2 Lower brackets They ensure attachment to the vehicle and fit the line of the tailgate

O3 Telescopic rail support To fit up to 4 bikes

04 Bike-Block To securely lock the bike