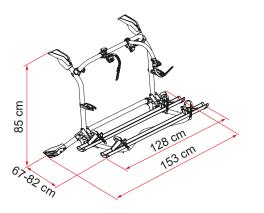

| Description                                         | VW T5 Pro       |
|-----------------------------------------------------|-----------------|
| Item No.                                            | 02096-71A       |
| Colour                                              | Deep Black      |
| Installation                                        |                 |
| Vehicle                                             | Campervan       |
| Technical features                                  |                 |
| Bikes carried standard                              | 2               |
| Bikes carried max                                   | 4               |
| Max load                                            | 60kg            |
| Position                                            | tailgate        |
| Vertical wheelbase                                  | 85cm            |
| Horizontal wheelbase<br>(distance between brackets) | 153cm           |
| Dimensions                                          | 128 x 67 x 85cm |
| Weight                                              | 13,0kg          |
| Easy Position                                       | •               |
| Rail type                                           | Rail Premium    |
| Bike-Block                                          | Pro S1/Pro S3   |
| Distance between rails                              | 15cm            |

\* with rail support base in standard open position and in models with minimum adjustable vertical wheelbase