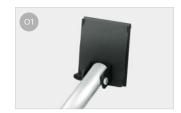

## FEATURES:

- It allows the tailgate to be opened with the bike carrier mounted without bikes
- Aluminium 6060 rail support base

- O1 Upper brackets
  Designed to follow the shape of the vehicle
- O2 Stabilisation system
  To increase the safety of your bike carrier