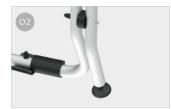

## FEATURES:

- It allows the tailgate to be opened with the bike carrier mounted without bikes
- Aluminium 6060 rail support base

- O1 Upper brackets
  Designed to follow the shape of the vehicle
- O2 Stabilisation system
  To increase the safety of your bike carrier