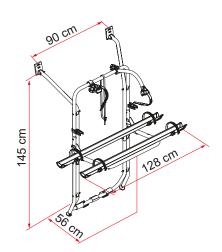

- O3 Rail Plus
  New design for increased torsion and flexural strength
- O4 Bike-Block
  To securely lock the bike

| Description                                         | VW T5             |
|-----------------------------------------------------|-------------------|
| Item No.                                            | 02096-17-         |
| Colour                                              | Aluminium         |
| Installation                                        |                   |
| Vehicle                                             | Campervans        |
| Technical features                                  |                   |
| Bikes carried standard                              | 2                 |
| Bikes carried max                                   | 4                 |
| Max load                                            | 60 kg             |
| E-Bike                                              | si                |
| Position                                            | tailgate          |
| Vertical wheelbase                                  | 145 cm            |
| Horizontal wheelbase<br>(distance between brackets) | 90 cm             |
| Dimensions *                                        | 128 x 56 x 145 cm |
| Weight                                              | 9,1 kg            |
| Easy Position                                       | •                 |
| Rail type                                           | Rail Plus         |
| Bike-Block                                          | Pro 1 / Pro 3     |
| Distance between rails                              | 15 cm             |
| Licence Plate Carrier                               | 0                 |
|                                                     |                   |

 $<sup>^{\</sup>ast}$  with rail support base in standard open position and in models with minimum adjustable vertical wheelbase

- Standard
- Optional