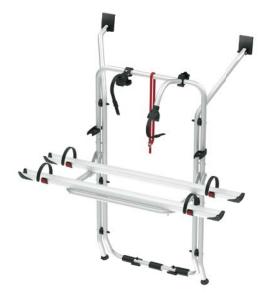

## VW T5

SUITABLE FOR CAMPERVANS

FROM 2 TO 4 BIKES / 2 E-BIKE

For Volkswagen T5 with single rear door. Suitable for vehicles with raised roof too.

## FEATURES:

- It allows the tailgate to be opened with the bike carrier mounted without bikes
- Aluminium 6060 rail support base

- O1 Upper brackets
  Designed to follow the shape of the vehicle
- O2 Stabilisation system
  To increase the safety of your bike carrier

- O3 Rail Plus
  New design for increased torsion and flexural strength
- O4 Bike-Block
  To securely lock the bike

| Description                                         | VW T5             |
|-----------------------------------------------------|-------------------|
| Item No.                                            | 02096-17-         |
| Colour                                              | Aluminium         |
| Installation                                        |                   |
| Vehicle                                             | Campervans        |
| Technical features                                  |                   |
| Bikes carried standard                              | 2                 |
| Bikes carried max                                   | 4                 |
| Max load                                            | 60 kg             |
| E-Bike                                              | si                |
| Position                                            | tailgate          |
| Vertical wheelbase                                  | 145 cm            |
| Horizontal wheelbase<br>(distance between brackets) | 90 cm             |
| Dimensions *                                        | 128 x 56 x 145 cm |
| Weight                                              | 9,1 kg            |
| Easy Position                                       | •                 |
| Rail type                                           | Rail Plus         |
| Bike-Block                                          | Pro 1 / Pro 3     |
| Distance between rails                              | 15 cm             |
| Licence Plate Carrier                               | 0                 |
|                                                     |                   |