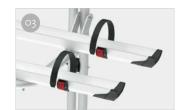

- O3 Rail Plus
  New design for increased torsion and flexural strength
- O4 Bike-Block
  To securely lock the bike

| Description                                         | VW T5             |
|-----------------------------------------------------|-------------------|
| Item No.                                            | 02096-17-         |
| Colour                                              | Aluminium         |
| Installation                                        |                   |
| Vehicle                                             | Campervans        |
| Technical features                                  |                   |
| Bikes carried standard                              | 2                 |
| Bikes carried max                                   | 4                 |
| Max load                                            | 60 kg             |
| E-Bike                                              | si                |
| Position                                            | tailgate          |
| Vertical wheelbase                                  | 145 cm            |
| Horizontal wheelbase<br>(distance between brackets) | 90 cm             |
| Dimensions *                                        | 128 x 56 x 145 cm |
| Weight                                              | 9,1 kg            |
| Easy Position                                       | •                 |
| Rail type                                           | Rail Plus         |
| Bike-Block                                          | Pro 1 / Pro 3     |
| Distance between rails                              | 15 cm             |
| Licence Plate Carrier                               | 0                 |
|                                                     |                   |