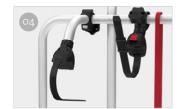

- O3 Rail Plus
  New design for increased torsion and flexural strength
- O4 Bike-Block
  To securely lock the bike

| Description                                         | VW T5             |
|-----------------------------------------------------|-------------------|
| Item No.                                            | 02096-17-         |
| Colour                                              | Aluminium         |
| Installation                                        |                   |
| Vehicle                                             | Campervans        |
| Technical features                                  |                   |
| Bikes carried standard                              | 2                 |
| Bikes carried max                                   | 4                 |
| Max load                                            | 60 kg             |
| E-Bike                                              | si                |
| Position                                            | tailgate          |
| Vertical wheelbase                                  | 145 cm            |
| Horizontal wheelbase<br>(distance between brackets) | 90 cm             |
| Dimensions *                                        | 128 x 56 x 145 cm |
| Weight                                              | 9,1 kg            |
| Easy Position                                       | •                 |
| Rail type                                           | Rail Plus         |
| Bike-Block                                          | Pro 1 / Pro 3     |
| Distance between rails                              | 15 cm             |
| Licence Plate Carrier                               | 0                 |
|                                                     |                   |