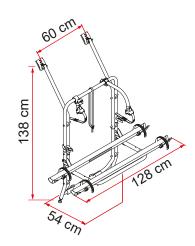

- O3 Rail Quick Pro
  For quick and secure locking of
  the wheel to the rail
- O4 Bike-Block
  To securely lock the bike

| Description                                         | VW T4             |
|-----------------------------------------------------|-------------------|
| Item No.                                            | 02094-18A         |
| Colour                                              | Aluminium         |
| Installation                                        |                   |
| Vehicle                                             | Campervans        |
| Technical features                                  |                   |
| Bikes carried standard                              | 2                 |
| Bikes carried max                                   | 4                 |
| Max load                                            | 60 kg             |
| E-Bike                                              | -                 |
| Position                                            | Tailgate          |
| Vertical wheelbase                                  | 138 cm            |
| Horizontal wheelbase<br>(distance between brackets) | 60 cm             |
| Dimensions *                                        | 128 x 54 x 138 cm |
| Weight                                              | 8,3 kg            |
| Easy Position                                       | •                 |
| Rail type                                           | Rail Quick Pro    |
| Bike-Block                                          | Pro 1 / Pro 3     |
| Distance between rails                              | 15 cm             |
| Licence Plate Carrier                               | 0                 |
|                                                     |                   |

 $<sup>^{\</sup>ast}$  with rail support base in standard open position and in models with minimum adjustable vertical wheelbase

- Standard
- Optional