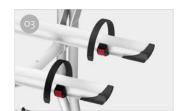

- O3 Rail Quick Pro
  For quick and secure locking of
  the wheel to the rail
- O4 Bike-Block
  To securely lock the bike

| Description                                         | VW T4             |
|-----------------------------------------------------|-------------------|
| Item No.                                            | 02094-18A         |
| Colour                                              | Aluminium         |
| Installation                                        |                   |
| Vehicle                                             | Campervans        |
| Technical features                                  |                   |
| Bikes carried standard                              | 2                 |
| Bikes carried max                                   | 4                 |
| Max load                                            | 60 kg             |
| E-Bike                                              | -                 |
| Position                                            | Tailgate          |
| Vertical wheelbase                                  | 138 cm            |
| Horizontal wheelbase<br>(distance between brackets) | 60 cm             |
| Dimensions *                                        | 128 x 54 x 138 cm |
| Weight                                              | 8,3 kg            |
| Easy Position                                       | •                 |
| Rail type                                           | Rail Quick Pro    |
| Bike-Block                                          | Pro 1 / Pro 3     |
| Distance between rails                              | 15 cm             |
| Licence Plate Carrier                               | 0                 |
|                                                     |                   |