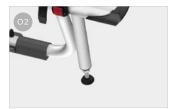

## FEATURES:

- It allows the tailgate to be opened with the bike carrier mounted without bikes
- Aluminium 6060 rail support base

- O1 Upper brackets
  Designed to follow the shape of the vehicle
- O2 Stabilisation system
  To increase the safety of your bike carrier