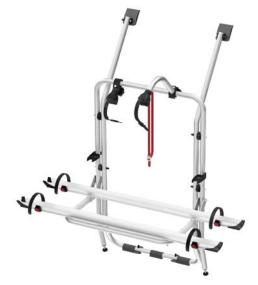

## **VW T4**

SUITABLE FOR CAMPERVANS

FROM 2 TO 3 BIKES

For Volkswagen T4 with single rear door.

## FEATURES:

- It allows the tailgate to be opened with the bike carrier mounted without bikes
- Aluminium 6060 rail support base

- O1 Upper brackets
  Designed to follow the shape of the vehicle
- O2 Stabilisation system
  To increase the safety of your bike carrier

- O3 Rail Quick Pro
  For quick and secure locking of
  the wheel to the rail
- O4 Bike-Block
  To securely lock the bike

| Description                                         | VW T4             |
|-----------------------------------------------------|-------------------|
| Item No.                                            | 02094-18A         |
| Colour                                              | Aluminium         |
| Installation                                        |                   |
| Vehicle                                             | Campervans        |
| Technical features                                  |                   |
| Bikes carried standard                              | 2                 |
| Bikes carried max                                   | 4                 |
| Max load                                            | 60 kg             |
| E-Bike                                              | -                 |
| Position                                            | Tailgate          |
| Vertical wheelbase                                  | 138 cm            |
| Horizontal wheelbase<br>(distance between brackets) | 60 cm             |
| Dimensions *                                        | 128 x 54 x 138 cm |
| Weight                                              | 8,3 kg            |
| Easy Position                                       | •                 |
| Rail type                                           | Rail Quick Pro    |
| Bike-Block                                          | Pro 1 / Pro 3     |
| Distance between rails                              | 15 cm             |
| Licence Plate Carrier                               | 0                 |
|                                                     |                   |