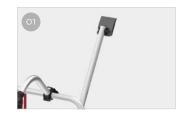

## FEATURES:

- It allows the tailgate to be opened with the bike carrier mounted without bikes
- Aluminium 6060 rail support base

- O1 Upper brackets
  Designed to follow the shape of the vehicle
- O2 Stabilisation system
  To increase the safety of your bike carrier