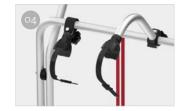

- O3 Rail Quick Pro
  For quick and secure locking of
  the wheel to the rail
- O4 Bike-Block
  To securely lock the bike

| Description                                         | VW T4             |
|-----------------------------------------------------|-------------------|
| Item No.                                            | 02094-18A         |
| Colour                                              | Aluminium         |
| Installation                                        |                   |
| Vehicle                                             | Campervans        |
| Technical features                                  |                   |
| Bikes carried standard                              | 2                 |
| Bikes carried max                                   | 4                 |
| Max load                                            | 60 kg             |
| E-Bike                                              | -                 |
| Position                                            | Tailgate          |
| Vertical wheelbase                                  | 138 cm            |
| Horizontal wheelbase<br>(distance between brackets) | 60 cm             |
| Dimensions *                                        | 128 x 54 x 138 cm |
| Weight                                              | 8,3 kg            |
| Easy Position                                       | •                 |
| Rail type                                           | Rail Quick Pro    |
| Bike-Block                                          | Pro 1 / Pro 3     |
| Distance between rails                              | 15 cm             |
| Licence Plate Carrier                               | 0                 |
|                                                     |                   |