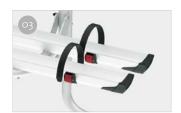

- O3 Rail Plus
  New design for increased torsion
  and flexural strength
- O4 Bike-Block
  To securely lock the bike

| Description                                         | VW T4 D               |
|-----------------------------------------------------|-----------------------|
| Item No.                                            | 02096-22-             |
| Colour                                              | Aluminium             |
| Installation                                        |                       |
| Vehicle                                             | Campervans            |
| Technical features                                  |                       |
| Bikes carried standard                              | 2                     |
| Bikes carried max                                   | 2                     |
| Max load                                            | 35 kg                 |
| E-Bike                                              | -                     |
| Position                                            | double door           |
| Vertical wheelbase                                  | 138,5 cm              |
| Horizontal wheelbase<br>(distance between brackets) | 35 cm                 |
| Dimensions *                                        | 128 x 42,5 x 138,5 cm |
| Weight                                              | 7,9 kg                |
| Easy Position                                       | •                     |
| Rail type                                           | Rail Plus             |
| Bike-Block                                          | Pro 1 / Pro 2         |
| Distance between rails                              | 15 cm                 |
| Licence Plate Carrier                               | 0                     |
|                                                     |                       |