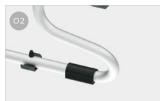

## FEATURES:

- It allows the tailgate to be opened with the bike carrier mounted without bikes
- Aluminium 6060 rail support base

- O1 Upper brackets
  Designed to follow the shape of the vehicle
- O2 Protective bumpers
  To protect your vehicle from scratches and impacts