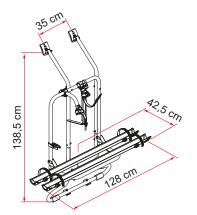

- O3 Rail Plus
  New design for increased torsion
  and flexural strength
- O4 Bike-Block
  To securely lock the bike

| Description                                         | VW T4 D               |
|-----------------------------------------------------|-----------------------|
| Item No.                                            | 02096-22-             |
| Colour                                              | Aluminium             |
| Installation                                        |                       |
| Vehicle                                             | Campervans            |
| Technical features                                  |                       |
| Bikes carried standard                              | 2                     |
| Bikes carried max                                   | 2                     |
| Max load                                            | 35 kg                 |
| E-Bike                                              | -                     |
| Position                                            | double door           |
| Vertical wheelbase                                  | 138,5 cm              |
| Horizontal wheelbase<br>(distance between brackets) | 35 cm                 |
| Dimensions *                                        | 128 x 42,5 x 138,5 cm |
| Weight                                              | 7,9 kg                |
| Easy Position                                       | •                     |
| Rail type                                           | Rail Plus             |
| Bike-Block                                          | Pro 1 / Pro 2         |
| Distance between rails                              | 15 cm                 |
| Licence Plate Carrier                               | 0                     |
|                                                     |                       |