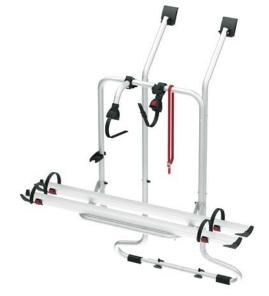

## VW T4 D

SUITABLE FOR CAMPERVANS

FOR 2 BIKES

For Volkswagen T4 with double rear doors.

## FEATURES:

- It allows the tailgate to be opened with the bike carrier mounted without bikes
- Aluminium 6060 rail support base

- O1 Upper brackets
  Designed to follow the shape of the vehicle
- O2 Protective bumpers
  To protect your vehicle from scratches and impacts

- O3 Rail Plus
  New design for increased torsion
  and flexural strength
- O4 Bike-Block
  To securely lock the bike

| Description                                         | VW T4 D               |
|-----------------------------------------------------|-----------------------|
| Item No.                                            | 02096-22-             |
| Colour                                              | Aluminium             |
| Installation                                        |                       |
| Vehicle                                             | Campervans            |
| Technical features                                  |                       |
| Bikes carried standard                              | 2                     |
| Bikes carried max                                   | 2                     |
| Max load                                            | 35 kg                 |
| E-Bike                                              | -                     |
| Position                                            | double door           |
| Vertical wheelbase                                  | 138,5 cm              |
| Horizontal wheelbase<br>(distance between brackets) | 35 cm                 |
| Dimensions *                                        | 128 x 42,5 x 138,5 cm |
| Weight                                              | 7,9 kg                |
| Easy Position                                       | •                     |
| Rail type                                           | Rail Plus             |
| Bike-Block                                          | Pro 1 / Pro 2         |
| Distance between rails                              | 15 cm                 |
| Licence Plate Carrier                               | 0                     |
|                                                     |                       |