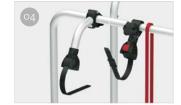

- O3 Rail Plus
  New design for increased torsion
  and flexural strength
- O4 Bike-Block
  To securely lock the bike

| Description                                         | VW T4 D               |
|-----------------------------------------------------|-----------------------|
| Item No.                                            | 02096-22-             |
| Colour                                              | Aluminium             |
| Installation                                        |                       |
| Vehicle                                             | Campervans            |
| Technical features                                  |                       |
| Bikes carried standard                              | 2                     |
| Bikes carried max                                   | 2                     |
| Max load                                            | 35 kg                 |
| E-Bike                                              | -                     |
| Position                                            | double door           |
| Vertical wheelbase                                  | 138,5 cm              |
| Horizontal wheelbase<br>(distance between brackets) | 35 cm                 |
| Dimensions *                                        | 128 x 42,5 x 138,5 cm |
| Weight                                              | 7,9 kg                |
| Easy Position                                       | •                     |
| Rail type                                           | Rail Plus             |
| Bike-Block                                          | Pro 1 / Pro 2         |
| Distance between rails                              | 15 cm                 |
| Licence Plate Carrier                               | 0                     |
|                                                     |                       |