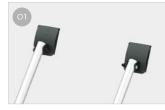

## FEATURES:

- It allows the tailgate to be opened with the bike carrier mounted without bikes
- Aluminium 6060 rail support base

- O1 Upper brackets
  Designed to follow the shape of the vehicle
- O2 Protective bumpers
  To protect your vehicle from scratches and impacts