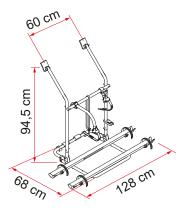

- O3 Rail Quick Pro For quick and secure locking of the wheel to the rail
- 04 Bike-Block To securely lock the bike

| Description                                         | VW T3 (T25)        |
|-----------------------------------------------------|--------------------|
| Item No.                                            | 02094-19A          |
| Colour                                              | Aluminium          |
| Installation                                        |                    |
| Vehicle                                             | Campervans         |
| Technical features                                  |                    |
| Bikes carried standard                              | 2                  |
| Bikes carried max                                   | 3                  |
| Max load                                            | 50 kg              |
| E-Bike                                              | -                  |
| Position                                            | Tailgate           |
| Vertical wheelbase                                  | 94,5 cm            |
| Horizontal wheelbase<br>(distance between brackets) | 60 cm              |
| Dimensions *                                        | 128 x 68 x 94,5 cm |
| Weight                                              | 6,5 kg             |
| Easy Position                                       | •                  |
| Rail type                                           | Rail Quick Pro     |
| Bike-Block                                          | Pro 1 / Pro 3      |
| Distance between rails                              | 15 cm              |
| Licence Plate Carrier                               | 0                  |

\* with rail support base in standard open position and in models with minimum adjustable vertical wheelbase

Standard
Optional