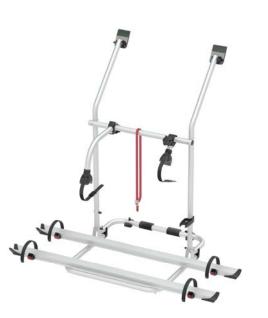

## FEATURES:

- It allows the tailgate to be opened with the bike carrier mounted without bikes
- Aluminium 6060 rail support base

- 01 Upper brackets Designed to follow the shape of the vehicle
- O2 Protective bumpers To protect your vehicle from scratches and impacts

- O3 Rail Quick Pro For quick and secure locking of the wheel to the rail
- 04 Bike-Block To securely lock the bike

| Description                                         | VW T3 (T25)        |
|-----------------------------------------------------|--------------------|
| Item No.                                            | 02094-19A          |
| Colour                                              | Aluminium          |
| Installation                                        |                    |
| Vehicle                                             | Campervans         |
| Technical features                                  |                    |
| Bikes carried standard                              | 2                  |
| Bikes carried max                                   | 3                  |
| Max load                                            | 50 kg              |
| E-Bike                                              | -                  |
| Position                                            | Tailgate           |
| Vertical wheelbase                                  | 94,5 cm            |
| Horizontal wheelbase<br>(distance between brackets) | 60 cm              |
| Dimensions *                                        | 128 x 68 x 94,5 cm |
| Weight                                              | 6,5 kg             |
| Easy Position                                       | •                  |
| Rail type                                           | Rail Quick Pro     |
| Bike-Block                                          | Pro 1 / Pro 3      |
| Distance between rails                              | 15 cm              |
| Licence Plate Carrier                               | 0                  |