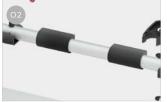

## FEATURES:

- It allows the tailgate to be opened with the bike carrier mounted without bikes
- Aluminium 6060 rail support base

- 01 Upper brackets Designed to follow the shape of the vehicle
- O2 Protective bumpers To protect your vehicle from scratches and impacts