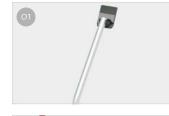

## FEATURES:

- It allows the tailgate to be opened with the bike carrier mounted without bikes
- Aluminium 6060 rail support base

- 01 Upper brackets Designed to follow the shape of the vehicle
- O2 Protective bumpers To protect your vehicle from scratches and impacts