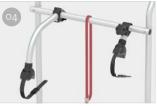

- O3 Rail Quick Pro For quick and secure locking of the wheel to the rail
- 04 Bike-Block To securely lock the bike

| Description                                         | VW T3 (T25)        |
|-----------------------------------------------------|--------------------|
| Item No.                                            | 02094-19A          |
| Colour                                              | Aluminium          |
| Installation                                        |                    |
| Vehicle                                             | Campervans         |
| Technical features                                  |                    |
| Bikes carried standard                              | 2                  |
| Bikes carried max                                   | 3                  |
| Max load                                            | 50 kg              |
| E-Bike                                              | -                  |
| Position                                            | Tailgate           |
| Vertical wheelbase                                  | 94,5 cm            |
| Horizontal wheelbase<br>(distance between brackets) | 60 cm              |
| Dimensions *                                        | 128 x 68 x 94,5 cm |
| Weight                                              | 6,5 kg             |
| Easy Position                                       | •                  |
| Rail type                                           | Rail Quick Pro     |
| Bike-Block                                          | Pro 1 / Pro 3      |
| Distance between rails                              | 15 cm              |
| Licence Plate Carrier                               | 0                  |