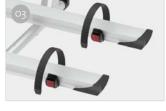

- O3 Rail Quick Pro For quick and secure locking of the wheel to the rail
- 04 Bike-Block To securely lock the bike

| Description                                         | VW T3 (T25)        |
|-----------------------------------------------------|--------------------|
| Item No.                                            | 02094-19A          |
| Colour                                              | Aluminium          |
| Installation                                        |                    |
| Vehicle                                             | Campervans         |
| Technical features                                  |                    |
| Bikes carried standard                              | 2                  |
| Bikes carried max                                   | 3                  |
| Max load                                            | 50 kg              |
| E-Bike                                              | -                  |
| Position                                            | Tailgate           |
| Vertical wheelbase                                  | 94,5 cm            |
| Horizontal wheelbase<br>(distance between brackets) | 60 cm              |
| Dimensions *                                        | 128 x 68 x 94,5 cm |
| Weight                                              | 6,5 kg             |
| Easy Position                                       | •                  |
| Rail type                                           | Rail Quick Pro     |
| Bike-Block                                          | Pro 1 / Pro 3      |
| Distance between rails                              | 15 cm              |
| Licence Plate Carrier                               | 0                  |