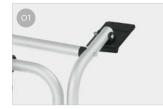

## FEATURES:

- It allows the tailgate to be opened with the bike carrier mounted without bikes
- Telescopic rail support base made of stainless steel AISI 304 and aluminium 6060

- 01 Upper brackets Designed to follow the shape of the vehicle
- O2 Curved bottom fixing-bar For greater adhesion to the tailgate