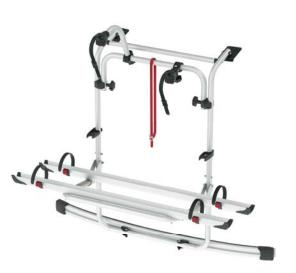

## For VW Caddy $\geq$ 2016 $\leq$ 2020.

The articulated upper structure allows an accurate adjustment of the position of the Bike-Blocks to secure the bikes while the practical lower tensioning system allows the Carry-Bike to be safely fixed to the vehicle.

## FEATURES:

- It allows the tailgate to be opened with the bike carrier mounted without bikes
- Telescopic rail support base made of stainless steel AISI 304 and aluminium 6060

- 01 Upper brackets Designed to follow the shape of the vehicle
- O2 Curved bottom fixing-bar For greater adhesion to the tailgate

- O3 Rail Plus New design for increased torsion and flexural strength
- 04 Bike-Block To securely lock the bike

| Description                                         | VW Caddy          |
|-----------------------------------------------------|-------------------|
| Item No.                                            | 02096-24-         |
| Colour                                              | Aluminim          |
| Installation                                        |                   |
| Vehicle                                             | Campervans        |
| Technical features                                  |                   |
| Bikes carried standard                              | 2                 |
| Bikes carried max                                   | 4                 |
| Max load                                            | 60 kg             |
| E-Bike                                              | si                |
| Position                                            | tailgate          |
| Vertical wheelbase                                  | 113 cm            |
| Horizontal wheelbase<br>(distance between brackets) | 68 cm             |
| Dimensions *                                        | 138 x 59 x 113 cm |
| Weight                                              | 11,7 kg           |
| Easy Position                                       | -                 |
| Rail type                                           | Rail Plus         |
| Bike-Block                                          | Pro 1 / Pro 3     |
| Distance between rails                              | 15 cm             |
| Licence Plate Carrier                               | 0                 |