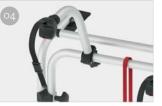

- O3 Rail Plus New design for increased torsion and flexural strength
- 04 Bike-Block To securely lock the bike

| Description                                         | VW Caddy          |
|-----------------------------------------------------|-------------------|
| Item No.                                            | 02096-24-         |
| Colour                                              | Aluminim          |
| Installation                                        |                   |
| Vehicle                                             | Campervans        |
| Technical features                                  |                   |
| Bikes carried standard                              | 2                 |
| Bikes carried max                                   | 4                 |
| Max load                                            | 60 kg             |
| E-Bike                                              | si                |
| Position                                            | tailgate          |
| Vertical wheelbase                                  | 113 cm            |
| Horizontal wheelbase<br>(distance between brackets) | 68 cm             |
| Dimensions *                                        | 138 x 59 x 113 cm |
| Weight                                              | 11,7 kg           |
| Easy Position                                       | -                 |
| Rail type                                           | Rail Plus         |
| Bike-Block                                          | Pro 1 / Pro 3     |
| Distance between rails                              | 15 cm             |
| Licence Plate Carrier                               | 0                 |