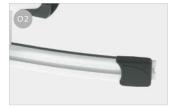

## FEATURES:

- It allows the tailgate to be opened with the bike carrier mounted without bikes
- Telescopic rail support base made of stainless steel AISI 304 and aluminium 6060

- 01 Upper brackets Designed to follow the shape of the vehicle
- O2 Curved bottom fixing-bar For greater adhesion to the tailgate