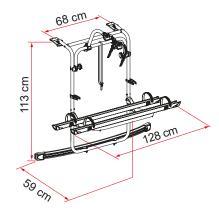

- O3 Rail Plus New design for increased torsion and flexural strength
- 04 Bike-Block To securely lock the bike

| Description                                         | VW Caddy          |
|-----------------------------------------------------|-------------------|
| Item No.                                            | 02096-24-         |
| Colour                                              | Aluminim          |
| Installation                                        |                   |
| Vehicle                                             | Campervans        |
| Technical features                                  |                   |
| Bikes carried standard                              | 2                 |
| Bikes carried max                                   | 4                 |
| Max load                                            | 60 kg             |
| E-Bike                                              | si                |
| Position                                            | tailgate          |
| Vertical wheelbase                                  | 113 cm            |
| Horizontal wheelbase<br>(distance between brackets) | 68 cm             |
| Dimensions *                                        | 138 x 59 x 113 cm |
| Weight                                              | 11,7 kg           |
| Easy Position                                       | -                 |
| Rail type                                           | Rail Plus         |
| Bike-Block                                          | Pro 1 / Pro 3     |
| Distance between rails                              | 15 cm             |
| Licence Plate Carrier                               | 0                 |