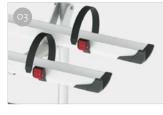

- O3 Rail Plus New design for increased torsion and flexural strength
- 04 Bike-Block To securely lock the bike

| Description                                         | VW Caddy          |
|-----------------------------------------------------|-------------------|
| Item No.                                            | 02096-24-         |
| Colour                                              | Aluminim          |
| Installation                                        |                   |
| Vehicle                                             | Campervans        |
| Technical features                                  |                   |
| Bikes carried standard                              | 2                 |
| Bikes carried max                                   | 4                 |
| Max load                                            | 60 kg             |
| E-Bike                                              | si                |
| Position                                            | tailgate          |
| Vertical wheelbase                                  | 113 cm            |
| Horizontal wheelbase<br>(distance between brackets) | 68 cm             |
| Dimensions *                                        | 138 x 59 x 113 cm |
| Weight                                              | 11,7 kg           |
| Easy Position                                       | -                 |
| Rail type                                           | Rail Plus         |
| Bike-Block                                          | Pro 1 / Pro 3     |
| Distance between rails                              | 15 cm             |
| Licence Plate Carrier                               | 0                 |