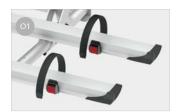

## **FEATURES:**

- Height-adjustable structure
- Aluminium 6060 rail support base light and resistant
- Lower fixing bar

- O1 Rail Quick Pro
  For quick and secure locking of
  the wheel to the rail
- O2 Protective bumpers
  To protect your bikes from scratches and impacts