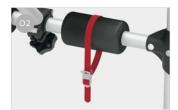

## **FEATURES:**

- Height-adjustable structure
- Aluminium 6060 rail support base light and resistant
- Lower fixing bar

- O1 Rail Quick Pro
  For quick and secure locking of
  the wheel to the rail
- O2 Protective bumpers
  To protect your bikes from scratches and impacts