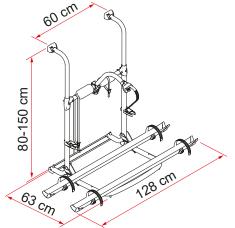

- O3 Upper structure
  Height adjustable
- O4 Bike-Block
  To securely lock the bike

| Description                                      | UL              |
|--------------------------------------------------|-----------------|
| Item No.                                         | 02093B86A       |
| Colour                                           | Aluminium       |
| Installation                                     |                 |
| Vehicle                                          | Motorhome       |
| Technical features                               |                 |
| Bikes carried standard                           | 2               |
| Bikes carried max                                | 3               |
| Max load                                         | 50kg            |
| E-Bike                                           | -               |
| Position                                         | Rear Wall       |
| Vertical wheelbase                               | 80 - 150cm      |
| Horizontal wheelbase (distance between brackets) | 60cm            |
| Dimensions*                                      | 128 x 63 x 80cm |
| Weight                                           | 5,6kg           |
| Easy Position                                    | -               |
| Rail type                                        | Rail Quick Pro  |
| Bike-Block                                       | Pro 3           |
| Distance between rails                           | 15cm            |