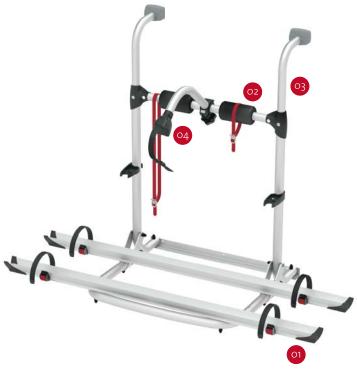

## **FEATURES:**

- Height-adjustable structure
- Aluminium 6060 rail support base light and resistant
- Lower fixing bar

- O1 Rail Quick Pro
  For quick and secure locking of
  the wheel to the rail
- O2 Protective bumpers
  To protect your bikes from scratches and impacts

- O3 Upper structure
  Height adjustable
- O4 Bike-Block
  To securely lock the bike

| Description                                      | UL              |
|--------------------------------------------------|-----------------|
| Item No.                                         | 02093B86A       |
| Colour                                           | Aluminium       |
| Installation                                     |                 |
| Vehicle                                          | Motorhome       |
| Technical features                               |                 |
| Bikes carried standard                           | 2               |
| Bikes carried max                                | 3               |
| Max load                                         | 50kg            |
| E-Bike                                           | -               |
| Position                                         | Rear Wall       |
| Vertical wheelbase                               | 80 - 150cm      |
| Horizontal wheelbase (distance between brackets) | 60cm            |
| Dimensions*                                      | 128 x 63 x 80cm |
| Weight                                           | 5,6kg           |
| Easy Position                                    | -               |
| Rail type                                        | Rail Quick Pro  |
| Bike-Block                                       | Pro 3           |
| Distance between rails                           | 15cm            |