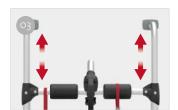

- O3 Upper structure
  Height adjustable
- O4 Bike-Block
  To securely lock the bike

| Description                                      | UL              |
|--------------------------------------------------|-----------------|
| Item No.                                         | 02093B86A       |
| Colour                                           | Aluminium       |
| Installation                                     |                 |
| Vehicle                                          | Motorhome       |
| Technical features                               |                 |
| Bikes carried standard                           | 2               |
| Bikes carried max                                | 3               |
| Max load                                         | 50kg            |
| E-Bike                                           | -               |
| Position                                         | Rear Wall       |
| Vertical wheelbase                               | 80 - 150cm      |
| Horizontal wheelbase (distance between brackets) | 60cm            |
| Dimensions*                                      | 128 x 63 x 80cm |
| Weight                                           | 5,6kg           |
| Easy Position                                    | -               |
| Rail type                                        | Rail Quick Pro  |
| Bike-Block                                       | Pro 3           |
| Distance between rails                           | 15cm            |