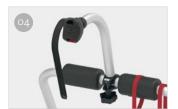

- O3 Upper structure
  Height adjustable
- O4 Bike-Block
  To securely lock the bike

| Description                                      | UL              |
|--------------------------------------------------|-----------------|
| Item No.                                         | 02093B86A       |
| Colour                                           | Aluminium       |
| Installation                                     |                 |
| Vehicle                                          | Motorhome       |
| Technical features                               |                 |
| Bikes carried standard                           | 2               |
| Bikes carried max                                | 3               |
| Max load                                         | 50kg            |
| E-Bike                                           | -               |
| Position                                         | Rear Wall       |
| Vertical wheelbase                               | 80 - 150cm      |
| Horizontal wheelbase (distance between brackets) | 60cm            |
| Dimensions*                                      | 128 x 63 x 80cm |
| Weight                                           | 5,6kg           |
| Easy Position                                    | -               |
| Rail type                                        | Rail Quick Pro  |
| Bike-Block                                       | Pro 3           |
| Distance between rails                           | 15cm            |