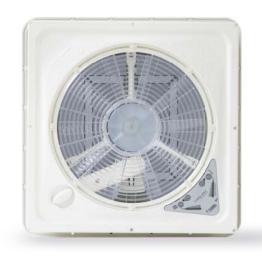

## **Turbo-Vent**

SUITABLE FOR MOTORHOMES, CARAVANS AND VAN CONVERSIONS

Classic rooflight with 12 V DC variable speed motor.

# **Turbo-Vent Premium**

SUITABLE FOR MOTORHOMES, CARAVANS AND VAN CONVERSIONS

Rooflight with motor where all functions are activated by a simple finger touch. Convenient electronic interface with signal LEDs.