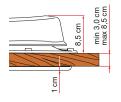

## O2 Installation

With through screws, wide and reinforced frame

Opening system
With handy handwheel

| Description                                                                                                       | Turbo-Vent                                         |           |
|-------------------------------------------------------------------------------------------------------------------|----------------------------------------------------|-----------|
| Item No.                                                                                                          | 03623F02-                                          | 03623F02D |
| Cover                                                                                                             | White                                              | Crystal   |
| Weight                                                                                                            | 4,6 kg                                             |           |
| Roof thickness (min - max)                                                                                        | 3,0 - 4,5 cm                                       |           |
| Roof thickness with Kit<br>Extension minmax.                                                                      | 4,5 - 8,5 cm                                       |           |
| Feeding tension                                                                                                   | 12 V                                               |           |
| Absorbed power                                                                                                    | 36 W                                               |           |
| Min. electric input                                                                                               | 0,3 A                                              |           |
| Max electric input                                                                                                | 3 A                                                |           |
| Max air flow                                                                                                      | 35 m³/min                                          |           |
| Fan diameter                                                                                                      | 30 cm                                              |           |
| Permanent air flow                                                                                                | 80 cm²                                             |           |
| Extension minmax. Feeding tension Absorbed power Min. electric input Max electric input Max air flow Fan diameter | 12 V<br>36 W<br>0,3 A<br>3 A<br>35 m³/min<br>30 cm |           |

Its shape means that no

O1 Aerodynamic

- O2 Installation With through screws, wide and reinforced frame
- Opening system With handy handwheel

| Description                               | Turbo-Vent Premium |           |
|-------------------------------------------|--------------------|-----------|
| Item No.                                  | 03623H02-          | 03623H02D |
| Cover                                     | White              | Crystal   |
| Weight                                    | 4,6 kg             |           |
| Roof thickness (min - max)                | 3,0 - 5,0 cm       |           |
| Roof thickness with Kit Extension minmax. | 5,1 - 8,5 cm       |           |
| Feeding tension                           | 12 V               |           |
| Absorbed power                            | 36 W               |           |
| Min. electric input                       | 0,3 A              |           |
| Max electric input                        | 3 A                |           |
| Max air flow                              | 35 m³/min          |           |
| Fan diameter                              | 30 cm              |           |
| Permanent air flow                        | 80 cm²             |           |