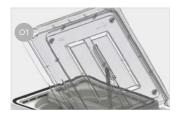

### **FEATURES:**

- Internal and external frame in new neutral white colour
- 40x40 cm
- Available in White and Crystal versions
- Standard mosquito net, optional blind

- O1 Aerodynamic Its shape means that no spoiler is needed
- Permanent ventilation For constant exchange of air
- O5 Mosquito net In aluminium as standard

## O2 Installation

With through screws, wide and reinforced frame

Opening system
With handy handwheel

| Description                                                                                                       | Turbo-Vent                                         |           |
|-------------------------------------------------------------------------------------------------------------------|----------------------------------------------------|-----------|
| Item No.                                                                                                          | 03623F02-                                          | 03623F02D |
| Cover                                                                                                             | White                                              | Crystal   |
| Weight                                                                                                            | 4,6 kg                                             |           |
| Roof thickness (min - max)                                                                                        | 3,0 - 4,5 cm                                       |           |
| Roof thickness with Kit<br>Extension minmax.                                                                      | 4,5 - 8,5 cm                                       |           |
| Feeding tension                                                                                                   | 12 V                                               |           |
| Absorbed power                                                                                                    | 36 W                                               |           |
| Min. electric input                                                                                               | 0,3 A                                              |           |
| Max electric input                                                                                                | 3 A                                                |           |
| Max air flow                                                                                                      | 35 m³/min                                          |           |
| Fan diameter                                                                                                      | 30 cm                                              |           |
| Permanent air flow                                                                                                | 80 cm²                                             |           |
| Extension minmax. Feeding tension Absorbed power Min. electric input Max electric input Max air flow Fan diameter | 12 V<br>36 W<br>0,3 A<br>3 A<br>35 m³/min<br>30 cm |           |