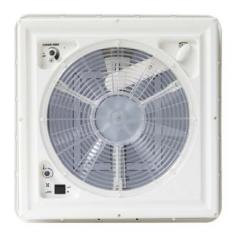

## **Turbo-Vent**

SUITABLE FOR MOTORHOMES, CARAVANS AND VAN CONVERSIONS

Classic rooflight with 12 V DC variable speed motor.

# **Turbo-Vent Premium**

SUITABLE FOR MOTORHOMES, CARAVANS AND VAN CONVERSIONS

Rooflight with motor where all functions are activated by a simple finger touch. Convenient electronic interface with signal LEDs.