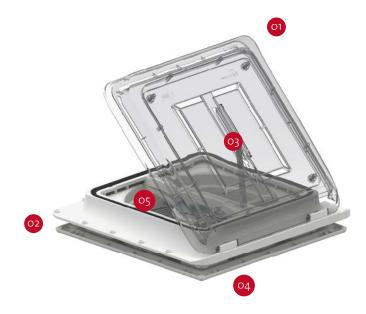

### **FEATURES:**

- Internal and external frame in new neutral white colour
- 40x40 cm
- Available in White and Crystal versions
- Standard mosquito net, optional blind

- O1 Aerodynamic Its shape means that no spoiler is needed
- Permanent ventilation For constant exchange of air
- O5 Mosquito net In aluminium as standard

## O2 Installation

With through screws, wide and reinforced frame

Opening system
With handy handwheel

| Description                                                                                                       | Turbo-Vent                                         |           |
|-------------------------------------------------------------------------------------------------------------------|----------------------------------------------------|-----------|
| Item No.                                                                                                          | 03623F02-                                          | 03623F02D |
| Cover                                                                                                             | White                                              | Crystal   |
| Weight                                                                                                            | 4,6 kg                                             |           |
| Roof thickness (min - max)                                                                                        | 3,0 - 4,5 cm                                       |           |
| Roof thickness with Kit<br>Extension minmax.                                                                      | 4,5 - 8,5 cm                                       |           |
| Feeding tension                                                                                                   | 12 V                                               |           |
| Absorbed power                                                                                                    | 36 W                                               |           |
| Min. electric input                                                                                               | 0,3 A                                              |           |
| Max electric input                                                                                                | 3 A                                                |           |
| Max air flow                                                                                                      | 35 m³/min                                          |           |
| Fan diameter                                                                                                      | 30 cm                                              |           |
| Permanent air flow                                                                                                | 80 cm²                                             |           |
| Extension minmax. Feeding tension Absorbed power Min. electric input Max electric input Max air flow Fan diameter | 12 V<br>36 W<br>0,3 A<br>3 A<br>35 m³/min<br>30 cm |           |

### **FEATURES:**

- Internal and external frame in new neutral white colour
- 40x40 cm
- Available in White and Crystal versions
- Standard mosquito net, optional blind

- spoiler is needed O3 Permanent ventilation For constant exchange of air
  - O5 Mosquito net In aluminium as standard

Its shape means that no

O1 Aerodynamic

- O2 Installation With through screws, wide and reinforced frame
- Opening system With handy handwheel

| Description                               | Turbo-Vent Premium |           |
|-------------------------------------------|--------------------|-----------|
| Item No.                                  | 03623H02-          | 03623H02D |
| Cover                                     | White              | Crystal   |
| Weight                                    | 4,6 kg             |           |
| Roof thickness (min - max)                | 3,0 - 5,0 cm       |           |
| Roof thickness with Kit Extension minmax. | 5,1 - 8,5 cm       |           |
| Feeding tension                           | 12 V               |           |
| Absorbed power                            | 36 W               |           |
| Min. electric input                       | 0,3 A              |           |
| Max electric input                        | 3 A                |           |
| Max air flow                              | 35 m³/min          |           |
| Fan diameter                              | 30 cm              |           |
| Permanent air flow                        | 80 cm²             |           |