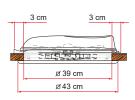

### **FEATURES:**

- Internal and external frame in new neutral white colour
- 40x40 cm
- Available in White and Crystal versions
- Standard mosquito net, optional blind

- O1 Aerodynamic Its shape means that no spoiler is needed
- Permanent ventilation For constant exchange of air
- O5 Mosquito net In aluminium as standard

### **FEATURES:**

- Internal and external frame in new neutral white colour
- 40x40 cm
- Available in White and Crystal versions
- Standard mosquito net, optional blind

- spoiler is needed O3 Permanent ventilation For constant exchange of air
  - O5 Mosquito net In aluminium as standard