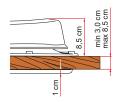

## O2 Installation

With through screws, wide and reinforced frame

Opening system
With handy handwheel

| Description                                                                                                       | Turbo-Vent                                         |           |
|-------------------------------------------------------------------------------------------------------------------|----------------------------------------------------|-----------|
| Item No.                                                                                                          | 03623F02-                                          | 03623F02D |
| Cover                                                                                                             | White                                              | Crystal   |
| Weight                                                                                                            | 4,6 kg                                             |           |
| Roof thickness (min - max)                                                                                        | 3,0 - 4,5 cm                                       |           |
| Roof thickness with Kit<br>Extension minmax.                                                                      | 4,5 - 8,5 cm                                       |           |
| Feeding tension                                                                                                   | 12 V                                               |           |
| Absorbed power                                                                                                    | 36 W                                               |           |
| Min. electric input                                                                                               | 0,3 A                                              |           |
| Max electric input                                                                                                | 3 A                                                |           |
| Max air flow                                                                                                      | 35 m³/min                                          |           |
| Fan diameter                                                                                                      | 30 cm                                              |           |
| Permanent air flow                                                                                                | 80 cm²                                             |           |
| Extension minmax. Feeding tension Absorbed power Min. electric input Max electric input Max air flow Fan diameter | 12 V<br>36 W<br>0,3 A<br>3 A<br>35 m³/min<br>30 cm |           |

Its shape means that no

O1 Aerodynamic

- O2 Installation With through screws, wide and reinforced frame
- Opening system With handy handwheel

| Description                               | Turbo-Vent Premium |           |
|-------------------------------------------|--------------------|-----------|
| Item No.                                  | 03623H02-          | 03623H02D |
| Cover                                     | White              | Crystal   |
| Weight                                    | 4,6 kg             |           |
| Roof thickness (min - max)                | 3,0 - 5,0 cm       |           |
| Roof thickness with Kit Extension minmax. | 5,1 - 8,5 cm       |           |
| Feeding tension                           | 12 V               |           |
| Absorbed power                            | 36 W               |           |
| Min. electric input                       | 0,3 A              |           |
| Max electric input                        | 3 A                |           |
| Max air flow                              | 35 m³/min          |           |
| Fan diameter                              | 30 cm              |           |
| Permanent air flow                        | 80 cm²             |           |