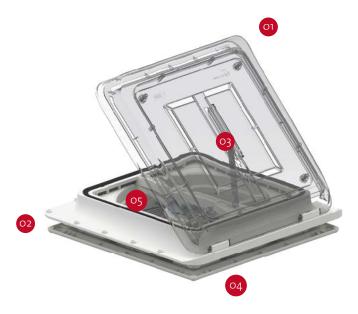

### **FEATURES:**

- Internal and external frame in new neutral white colour
- 40x40 cm
- Available in White and Crystal versions
- Standard mosquito net, optional blind

- O1 Aerodynamic Its shape means that no spoiler is needed
- Permanent ventilation For constant exchange of air
- O5 Mosquito net In aluminium as standard

## O2 Installation

With through screws, wide and reinforced frame

Opening system
With handy handwheel

| Description                                                                                                       | Turbo-Vent                                         |           |
|-------------------------------------------------------------------------------------------------------------------|----------------------------------------------------|-----------|
| Item No.                                                                                                          | 03623F02-                                          | 03623F02D |
| Cover                                                                                                             | White                                              | Crystal   |
| Weight                                                                                                            | 4,6 kg                                             |           |
| Roof thickness (min - max)                                                                                        | 3,0 - 4,5 cm                                       |           |
| Roof thickness with Kit<br>Extension minmax.                                                                      | 4,5 - 8,5 cm                                       |           |
| Feeding tension                                                                                                   | 12 V                                               |           |
| Absorbed power                                                                                                    | 36 W                                               |           |
| Min. electric input                                                                                               | 0,3 A                                              |           |
| Max electric input                                                                                                | 3 A                                                |           |
| Max air flow                                                                                                      | 35 m³/min                                          |           |
| Fan diameter                                                                                                      | 30 cm                                              |           |
| Permanent air flow                                                                                                | 80 cm²                                             |           |
| Extension minmax. Feeding tension Absorbed power Min. electric input Max electric input Max air flow Fan diameter | 12 V<br>36 W<br>0,3 A<br>3 A<br>35 m³/min<br>30 cm |           |

### **FEATURES:**

- Internal and external frame in new neutral white colour
- 40x40 cm
- Available in White and Crystal versions
- Standard mosquito net, optional blind

- spoiler is needed O3 Permanent ventilation For constant exchange of air
  - O5 Mosquito net In aluminium as standard

Its shape means that no

O1 Aerodynamic

- O2 Installation With through screws, wide and reinforced frame
- Opening system With handy handwheel

| Description                               | Turbo-Vent Premium |           |
|-------------------------------------------|--------------------|-----------|
| Item No.                                  | 03623H02-          | 03623H02D |
| Cover                                     | White              | Crystal   |
| Weight                                    | 4,6 kg             |           |
| Roof thickness (min - max)                | 3,0 - 5,0 cm       |           |
| Roof thickness with Kit Extension minmax. | 5,1 - 8,5 cm       |           |
| Feeding tension                           | 12 V               |           |
| Absorbed power                            | 36 W               |           |
| Min. electric input                       | 0,3 A              |           |
| Max electric input                        | 3 A                |           |
| Max air flow                              | 35 m³/min          |           |
| Fan diameter                              | 30 cm              |           |
| Permanent air flow                        | 80 cm²             |           |