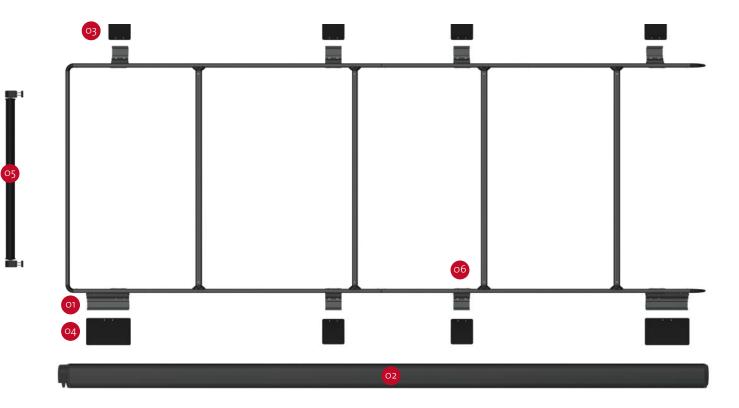

## FEATURES:

- Installation without drilling the vehicle
- Max. load capacity: 150kg
- Two finishes: aluminium and Deep-Black
- Roof Rail Ducato: can be installed on Ducato vehicles with H2 high roof, L1, L2 and L3 lengths Roof Rail
- Ducato Maxi XL: for vehicles with H2 high roof and L4 length
- Roof rail Ducato H3: version for Ducato with H3 high roof and L3 and L4 length
- 01 Brackets F80s / F65s Supplied as standard. To mount the awning without drilling the vehicle.
- 04
   Kit Roof Rail Ducato Cover Right
   05
   Roller Roof Rail

   Optional accessory kit to cover
   Add it to the Ro

   the mounting brackets (3 pcs)
   It will be a conv
- 02 F80s Roof awning (to be purchased separately). It is ideal to combine with

Ducato Roof Rail

- P5 Roller Roof Rail Add it to the Roof Rail. It will be a convenient aid in loading operations.
- Of Kit Roof Rail Ducato Cover Left Optional accessory kit to cover the mounting brackets (3 pcs)
- O6 Kit Roof Rail Ducato Extra Pair of additional brackets for Ducato Maxi XL Roof Rail