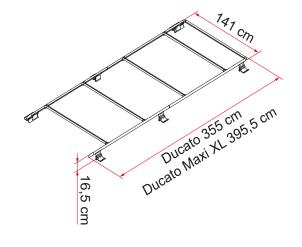

## FEATURES:

- Installation without drilling the vehicle
- Max. load capacity: 150kg
- Two finishes: aluminium and Deep-Black
- Roof Rail Ducato: can be installed on Ducato vehicles with H2 high roof, L1, L2 and L3 lengths Roof Rail
- Ducato Maxi XL: for vehicles with H2 high roof and L4 length
- Roof rail Ducato H3: version for Ducato with H3 high roof and L3 and L4 length
- 01 Brackets F80s / F65s Supplied as standard. To mount the awning without drilling the vehicle.
- 04
   Kit Roof Rail Ducato Cover Right
   05
   Roller Roof Rail

 $^{*}$  can be installed on Ducato vehicles with H2 high roof, L1, L2 and L3 lengths (to reach the desired length you can cut the 2 lateral bars, which are delivered as standard in L3 version)