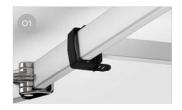

Coupling
Quick coupling directly to the
awning arms

Telescopic
To take up little space when closed

Power supply
Via jack and cigarette lighter
(12V socket)

LED Warm light for a cosy atmosphere

| Description             | Rafter LED<br>F40van |
|-------------------------|----------------------|
| Item No.                | 98655Z134            |
| LED Colour              | Warm white           |
| Tone                    | 3000°k               |
| Light Cone Angle        | 120°                 |
| Lumen                   | 153                  |
| N° LED                  | 66                   |
| Feeding tension         | 12V                  |
| Absorbed power          | 7W                   |
| Electric input          | 0,53A                |
| IP degree of protection | IP 65                |