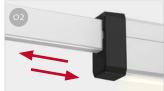

Coupling
Quick coupling directly to the
awning arms

Telescopic
To take up little space when closed

Power supply
Via jack and cigarette lighter
(12V socket)

LED Warm light for a cosy atmosphere

| Description             | Rafter LED<br>F40van |
|-------------------------|----------------------|
| Item No.                | 98655Z134            |
| LED Colour              | Warm white           |
| Tone                    | 3000°k               |
| Light Cone Angle        | 120°                 |
| Lumen                   | 153                  |
| N° LED                  | 66                   |
| Feeding tension         | 12V                  |
| Absorbed power          | 7W                   |
| Electric input          | 0,53A                |
| IP degree of protection | IP 65                |