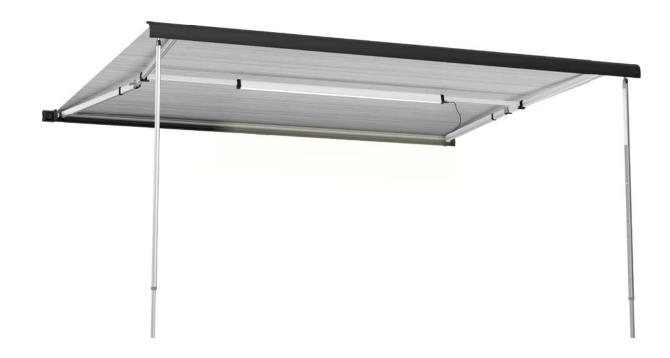

## **Rafter LED F40van**

SUITABLE FOR CAMPERVAN

Rafter for F40van awning, for an optimally stretched awning. Thanks to the perpendicular installation with respect to the arms of the awning, it guarantees greater wind resistance and prevents the formation of water pockets in the event of rain. Also equipped with LEDs to illuminate your holiday space.

## **FEATURES:**

- Easy and quick installation on awning arms
- Equipped with warm LED light (3,000K approx) to create a cosy atmosphere
- Complete with power cable for cigarette lighter
- Also suitable for F45s 260

Coupling
Quick coupling directly to the
awning arms

Telescopic
To take up little space when closed

Power supply
Via jack and cigarette lighter
(12V socket)

LED Warm light for a cosy atmosphere

| Description             | Rafter LED<br>F40van |
|-------------------------|----------------------|
| Item No.                | 98655Z134            |
| LED Colour              | Warm white           |
| Tone                    | 3000°k               |
| Light Cone Angle        | 120°                 |
| Lumen                   | 153                  |
| N° LED                  | 66                   |
| Feeding tension         | 12V                  |
| Absorbed power          | 7W                   |
| Electric input          | 0,53A                |
| IP degree of protection | IP 65                |