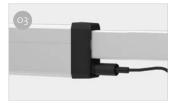

## **FEATURES:**

- Easy and quick installation on awning arms
- Equipped with warm LED light (3,000K approx) to create a cosy atmosphere
- Complete with power cable for cigarette lighter
- Also suitable for F45s 260

Coupling
Quick coupling directly to the
awning arms

Telescopic
To take up little space when closed

Power supply
Via jack and cigarette lighter
(12V socket)

LED Warm light for a cosy atmosphere

| Description             | Rafter LED<br>F40van |
|-------------------------|----------------------|
| Item No.                | 98655Z134            |
| LED Colour              | Warm white           |
| Tone                    | 3000°k               |
| Light Cone Angle        | 120°                 |
| Lumen                   | 153                  |
| N° LED                  | 66                   |
| Feeding tension         | 12V                  |
| Absorbed power          | 7W                   |
| Electric input          | 0,53A                |
| IP degree of protection | IP 65                |