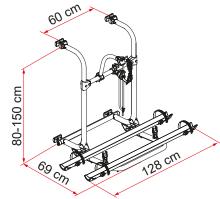

## 04 Bike-Block

To securely lock the bike

| Description                                      | Pro                      |
|--------------------------------------------------|--------------------------|
| Item No.                                         | 02096-09- / 02096-09V ** |
| Colour                                           | Aluminium                |
| Installation                                     |                          |
| Vehicle                                          | Motorhome                |
| Technical features                               |                          |
| Bikes carried standard                           | 2                        |
| Bikes carried max                                | 4                        |
| Max load                                         | 60kg                     |
| E-Bike                                           | si                       |
| Position                                         | Rear wall                |
| Vertical wheelbase                               | 80 - 150cm               |
| Horizontal wheelbase (distance between brackets) | 60cm                     |
| Dimensions*                                      | 128 x 69 x 80cm          |
| Weight                                           | 10,2kg                   |
| Easy Position                                    | •                        |
| Rail type                                        | Rail Plus                |
| Bike-Block                                       | Pro 1 / Pro 3            |
| Distance between rails                           | 15cm                     |