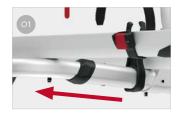

## **FEATURES:**

- 6060 aluminium tubes with oval section
- Height-adjustable frame
- For transporting up to 4 standard bikes or 2 E-Bikes
- New Rail Plus