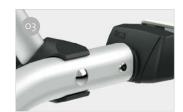

## O2 Rail Plus

New design for increased torsion and flexural strength

O3 Tubes
Aluminium 6060, oval section