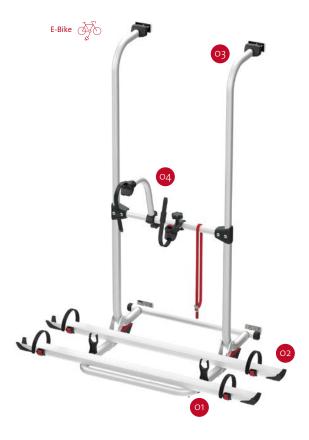

## Pro

SUITABLE FOR MOTORHOMES

FROM 2 TO 4 BIKES / 2 E-BIKE

Anodised aluminium frame with oval section tubes, height adjustable from 80 to 150cm.

## **FEATURES:**

- 6060 aluminium tubes with oval section
- Height-adjustable frame
- For transporting up to 4 standard bikes or 2 E-Bikes
- New Rail Plus

## O2 Rail Plus

New design for increased torsion and flexural strength

O3 Tubes
Aluminium 6060, oval section

## 04 Bike-Block

To securely lock the bike

| Description                                      | Pro                      |
|--------------------------------------------------|--------------------------|
| Item No.                                         | 02096-09- / 02096-09V ** |
| Colour                                           | Aluminium                |
| Installation                                     |                          |
| Vehicle                                          | Motorhome                |
| Technical features                               |                          |
| Bikes carried standard                           | 2                        |
| Bikes carried max                                | 4                        |
| Max load                                         | 60kg                     |
| E-Bike                                           | si                       |
| Position                                         | Rear wall                |
| Vertical wheelbase                               | 80 - 150cm               |
| Horizontal wheelbase (distance between brackets) | 60cm                     |
| Dimensions*                                      | 128 x 69 x 80cm          |
| Weight                                           | 10,2kg                   |
| Easy Position                                    | •                        |
| Rail type                                        | Rail Plus                |
| Bike-Block                                       | Pro 1 / Pro 3            |
| Distance between rails                           | 15cm                     |