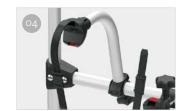

## 04 Bike-Block

To securely lock the bike

| Description                                      | Pro                      |
|--------------------------------------------------|--------------------------|
| Item No.                                         | 02096-09- / 02096-09V ** |
| Colour                                           | Aluminium                |
| Installation                                     |                          |
| Vehicle                                          | Motorhome                |
| Technical features                               |                          |
| Bikes carried standard                           | 2                        |
| Bikes carried max                                | 4                        |
| Max load                                         | 60kg                     |
| E-Bike                                           | si                       |
| Position                                         | Rear wall                |
| Vertical wheelbase                               | 80 - 150cm               |
| Horizontal wheelbase (distance between brackets) | 60cm                     |
| Dimensions*                                      | 128 x 69 x 80cm          |
| Weight                                           | 10,2kg                   |
| Easy Position                                    | •                        |
| Rail type                                        | Rail Plus                |
| Bike-Block                                       | Pro 1 / Pro 3            |
| Distance between rails                           | 15cm                     |