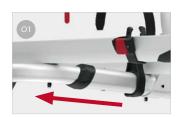

## **FEATURES:**

- 6060 aluminium tubes with oval section
- Height-adjustable frame
- For transporting up to 4 standard bikes or 2 E-Bikes
- New Rail Plus