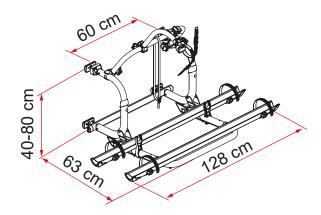

## 04 Bike-Block

To securely lock the bike

| Description                                      | Pro C                    |
|--------------------------------------------------|--------------------------|
| Item No.                                         | 02096-10- / 02096-10V ** |
| Colour                                           | Aluminium                |
| Installation                                     |                          |
| Vehicle                                          | Motorhome                |
| Technical features                               |                          |
| Bikes carried standard                           | 2                        |
| Bikes carried max                                | 4                        |
| Max load                                         | 60 kg                    |
| E-Bike                                           | Si                       |
| Position                                         | Rear wall                |
| Vertical wheelbase                               | 40-80cm                  |
| Horizontal wheelbase (distance between brackets) | 60cm                     |
| Dimensions*                                      | 128 x 63 x 40cm          |
| Weight                                           | 9,0kg                    |
| Easy Position                                    | •                        |
| Rail type                                        | Rail Plus                |
| Bike-Block                                       | Pro 1 / Pro 3            |
| Distance between rails                           | 15 cm                    |