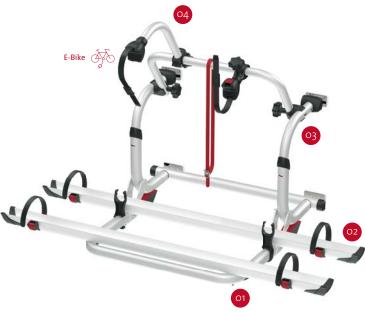

## **Pro C**

SUITABLE FOR MOTORHOMES

FROM 2 TO 4 BIKES / 2 E-BIKE

Compact structure with adjustable height from 40 to 80cm, ideal for vehicles with rear window.

## **FEATURES:**

- 6060 aluminium tubes with oval section
- Height-adjustable frame
- For transporting up to 4 standard bikes or 2 E-Bikes
- New Rail Plus

## O2 Rail Plus

New design for increased torsion and flexural strength

O3 Tubes
Aluminium 6060, oval section

## 04 Bike-Block

To securely lock the bike

| Description                                      | Pro C                    |
|--------------------------------------------------|--------------------------|
| Item No.                                         | 02096-10- / 02096-10V ** |
| Colour                                           | Aluminium                |
| Installation                                     |                          |
| Vehicle                                          | Motorhome                |
| Technical features                               |                          |
| Bikes carried standard                           | 2                        |
| Bikes carried max                                | 4                        |
| Max load                                         | 60 kg                    |
| E-Bike                                           | Si                       |
| Position                                         | Rear wall                |
| Vertical wheelbase                               | 40-80cm                  |
| Horizontal wheelbase (distance between brackets) | 60cm                     |
| Dimensions*                                      | 128 x 63 x 40cm          |
| Weight                                           | 9,0kg                    |
| Easy Position                                    | •                        |
| Rail type                                        | Rail Plus                |
| Bike-Block                                       | Pro 1 / Pro 3            |
| Distance between rails                           | 15 cm                    |