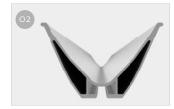

## O2 Rail Plus

New design for increased torsion and flexural strength

O3 Tubes
Aluminium 6060, oval section