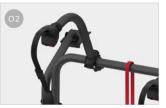

## FEATURES:

- Version dedicated to PSA group camper vans
- Allows the tailgate to be opened with the bike carrier mounted without bikes
- Aluminium 6060 rail support base

- 01 Upper brackets Designed to follow the shape of the vehicle
- O2 Bike Block To securely lock the bike