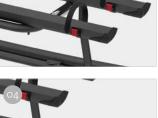

Adheres to the lower part of the tailgate thanks to the curved profile that follows the shape of the vehicle.

## FEATURES:

- Version dedicated to PSA group camper vans
- Allows the tailgate to be opened with the bike carrier mounted without bikes
- Aluminium 6060 rail support base

- 01 Upper brackets Designed to follow the shape of the vehicle
- O2 Bike Block To securely lock the bike