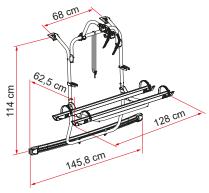

- O3 Rail Plus New design for increased torsion and flexural strength
- O4 Calendered bottom fixing-bar For greater adhesion to the tailgate

| Description                                         | PSA                    |
|-----------------------------------------------------|------------------------|
| Item No.                                            | 02096-28- /02096-28A   |
| Colour                                              | Aluminium / Deep Black |
|                                                     |                        |
| Vehicle                                             | Campervan              |
|                                                     |                        |
| Bikes carried standard                              | 2                      |
| Bikes carried max                                   | 4                      |
| Max load                                            | 60kg                   |
| E-Bike                                              | yes                    |
| Position                                            | tailgate               |
| Vertical wheelbase                                  | 114cm                  |
| Horizontal wheelbase<br>(distance between brackets) | 68cm                   |
| Dimensions *                                        | 145,8 x 62,5 x 114cm   |
| Weight                                              | 11,3kg                 |
| Easy Position                                       | •                      |
| Rail type                                           | Rail Plus              |
| Bike-Block                                          | Pro 1 / Pro 3          |
| Distance between rails                              | 15cm                   |
| Licence Plate Carrier                               | 0                      |

 Standard Optional

\* with rail support base in standard open position and in models with minimum adjustable vertical wheelbase