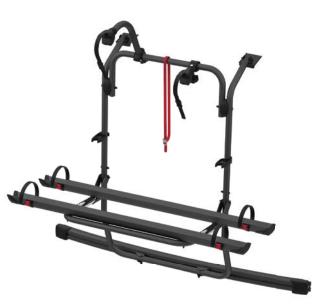

## FEATURES:

- Version dedicated to PSA group camper vans
- Allows the tailgate to be opened with the bike carrier mounted without bikes
- Aluminium 6060 rail support base

- 01 Upper brackets Designed to follow the shape of the vehicle
- O2 Bike Block To securely lock the bike

- O3 Rail Plus New design for increased torsion and flexural strength
- O4 Calendered bottom fixing-bar For greater adhesion to the tailgate

| Description                                         | PSA                    |
|-----------------------------------------------------|------------------------|
| Item No.                                            | 02096-28- /02096-28A   |
| Colour                                              | Aluminium / Deep Black |
|                                                     |                        |
| Vehicle                                             | Campervan              |
|                                                     |                        |
| Bikes carried standard                              | 2                      |
| Bikes carried max                                   | 4                      |
| Max load                                            | 60kg                   |
| E-Bike                                              | yes                    |
| Position                                            | tailgate               |
| Vertical wheelbase                                  | 114cm                  |
| Horizontal wheelbase<br>(distance between brackets) | 68cm                   |
| Dimensions *                                        | 145,8 x 62,5 x 114cm   |
| Weight                                              | 11,3kg                 |
| Easy Position                                       | •                      |
| Rail type                                           | Rail Plus              |
| Bike-Block                                          | Pro 1 / Pro 3          |
| Distance between rails                              | 15cm                   |
| Licence Plate Carrier                               | 0                      |