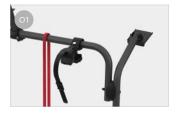

## FEATURES:

- Version dedicated to PSA group camper vans
- Allows the tailgate to be opened with the bike carrier mounted without bikes
- Aluminium 6060 rail support base

- 01 Upper brackets Designed to follow the shape of the vehicle
- O2 Bike Block To securely lock the bike