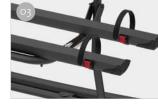

- O3 Rail Plus New design for increased torsion and flexural strength
- O4 Calendered bottom fixing-bar For greater adhesion to the tailgate

| Description                                         | PSA                    |
|-----------------------------------------------------|------------------------|
| Item No.                                            | 02096-28- /02096-28A   |
| Colour                                              | Aluminium / Deep Black |
|                                                     |                        |
| Vehicle                                             | Campervan              |
|                                                     |                        |
| Bikes carried standard                              | 2                      |
| Bikes carried max                                   | 4                      |
| Max load                                            | 60kg                   |
| E-Bike                                              | yes                    |
| Position                                            | tailgate               |
| Vertical wheelbase                                  | 114cm                  |
| Horizontal wheelbase<br>(distance between brackets) | 68cm                   |
| Dimensions *                                        | 145,8 x 62,5 x 114cm   |
| Weight                                              | 11,3kg                 |
| Easy Position                                       | •                      |
| Rail type                                           | Rail Plus              |
| Bike-Block                                          | Pro 1 / Pro 3          |
| Distance between rails                              | 15cm                   |
| Licence Plate Carrier                               | 0                      |