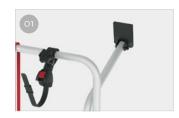

## **Mercedes Vito**

SUITABLE FOR CAMPERVAN

FROM 2 TO 4 BIKES / 2 E-BIKE

For vehicles with single rear door.

## FEATURES:

- Allows the tailgate to be opened with the bike carrier mounted without bikes
- Telescopic rail support base made of stainless steel AISI 304 and aluminium 6060

O2 Stabilisation system
To increase the safety of your bike carrier