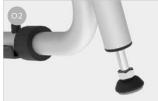

the vehicle

O3 Rail Plus
New design for increased torsion and flexural strength

O4 Bike Block
To securely lock the bike

| Description                                         | Mercedes vito      |
|-----------------------------------------------------|--------------------|
| Item No.                                            | 02096-02-          |
| Colour                                              | Aluminium          |
| Installation                                        |                    |
| Vehicle                                             | Campervan          |
| Technical features                                  |                    |
| Bikes carried standard                              | 2                  |
| Bikes carried max                                   | 4                  |
| Max load                                            | 60kg               |
| E-Bike                                              | yes                |
| Position                                            | tailgate           |
| Vertical wheelbase                                  | 138cm              |
| Horizontal wheelbase<br>(distance between brackets) | 60cm               |
| Dimensions *                                        | 128 x 54,5 x 138cm |
| Weight                                              | 9,2kg              |
| Easy Position                                       | •                  |
| Rail type                                           | Rail Plus          |
| Bike-Block                                          | Pro 1 / Pro 3      |
| Distance between rails                              | 15cm               |
| Licence Plate Carrier                               | 0                  |
|                                                     |                    |