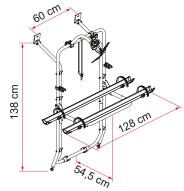

the vehicle

O3 Rail Plus
New design for increased torsion and flexural strength

O4 Bike Block
To securely lock the bike

| Description                                         | Mercedes vito      |
|-----------------------------------------------------|--------------------|
| Item No.                                            | 02096-02-          |
| Colour                                              | Aluminium          |
| Installation                                        |                    |
| Vehicle                                             | Campervan          |
| Technical features                                  |                    |
| Bikes carried standard                              | 2                  |
| Bikes carried max                                   | 4                  |
| Max load                                            | 60kg               |
| E-Bike                                              | yes                |
| Position                                            | tailgate           |
| Vertical wheelbase                                  | 138cm              |
| Horizontal wheelbase<br>(distance between brackets) | 60cm               |
| Dimensions *                                        | 128 x 54,5 x 138cm |
| Weight                                              | 9,2kg              |
| Easy Position                                       | •                  |
| Rail type                                           | Rail Plus          |
| Bike-Block                                          | Pro 1 / Pro 3      |
| Distance between rails                              | 15cm               |
| Licence Plate Carrier                               | 0                  |
|                                                     |                    |

Mercedes Vito

Standard

Description

\* with rail support base in standard open position and in models with minimum adjustable vertical wheelbase