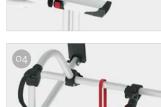

the vehicle

O3 Rail Plus
New design for increased torsion and flexural strength

O4 Bike Block
To securely lock the bike

| Description                                         | Mercedes vito      |
|-----------------------------------------------------|--------------------|
| Item No.                                            | 02096-02-          |
| Colour                                              | Aluminium          |
| Installation                                        |                    |
| Vehicle                                             | Campervan          |
| Technical features                                  |                    |
| Bikes carried standard                              | 2                  |
| Bikes carried max                                   | 4                  |
| Max load                                            | 60kg               |
| E-Bike                                              | yes                |
| Position                                            | tailgate           |
| Vertical wheelbase                                  | 138cm              |
| Horizontal wheelbase<br>(distance between brackets) | 60cm               |
| Dimensions *                                        | 128 x 54,5 x 138cm |
| Weight                                              | 9,2kg              |
| Easy Position                                       | •                  |
| Rail type                                           | Rail Plus          |
| Bike-Block                                          | Pro 1 / Pro 3      |
| Distance between rails                              | 15cm               |
| Licence Plate Carrier                               | 0                  |
|                                                     |                    |