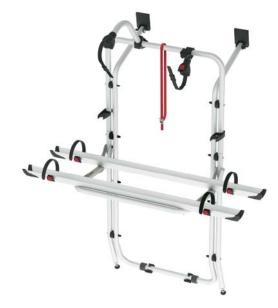

## **Mercedes Vito**

SUITABLE FOR CAMPERVAN

FROM 2 TO 4 BIKES / 2 E-BIKE

For vehicles with single rear door.

## FEATURES:

- Allows the tailgate to be opened with the bike carrier mounted without bikes
- Telescopic rail support base made of stainless steel AISI 304 and aluminium 6060

O2 Stabilisation system
To increase the safety of your bike carrier

the vehicle

O3 Rail Plus
New design for increased torsion and flexural strength

O4 Bike Block
To securely lock the bike

| Description                                         | Mercedes vito      |
|-----------------------------------------------------|--------------------|
| Item No.                                            | 02096-02-          |
| Colour                                              | Aluminium          |
| Installation                                        |                    |
| Vehicle                                             | Campervan          |
| Technical features                                  |                    |
| Bikes carried standard                              | 2                  |
| Bikes carried max                                   | 4                  |
| Max load                                            | 60kg               |
| E-Bike                                              | yes                |
| Position                                            | tailgate           |
| Vertical wheelbase                                  | 138cm              |
| Horizontal wheelbase<br>(distance between brackets) | 60cm               |
| Dimensions *                                        | 128 x 54,5 x 138cm |
| Weight                                              | 9,2kg              |
| Easy Position                                       | •                  |
| Rail type                                           | Rail Plus          |
| Bike-Block                                          | Pro 1 / Pro 3      |
| Distance between rails                              | 15cm               |
| Licence Plate Carrier                               | 0                  |
|                                                     |                    |