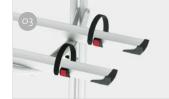

## FEATURES:

- Allows the tailgate to be opened with the bike carrier mounted without bikes
- Telescopic rail support base made of stainless steel AISI 304 and aluminium 6060

O2 Stabilisation system
To increase the safety of your bike carrier

the vehicle

O3 Rail Plus
New design for increased torsion and flexural strength

O4 Bike Block
To securely lock the bike

| Description                                         | Mercedes vito      |
|-----------------------------------------------------|--------------------|
| Item No.                                            | 02096-02-          |
| Colour                                              | Aluminium          |
| Installation                                        |                    |
| Vehicle                                             | Campervan          |
| Technical features                                  |                    |
| Bikes carried standard                              | 2                  |
| Bikes carried max                                   | 4                  |
| Max load                                            | 60kg               |
| E-Bike                                              | yes                |
| Position                                            | tailgate           |
| Vertical wheelbase                                  | 138cm              |
| Horizontal wheelbase<br>(distance between brackets) | 60cm               |
| Dimensions *                                        | 128 x 54,5 x 138cm |
| Weight                                              | 9,2kg              |
| Easy Position                                       | •                  |
| Rail type                                           | Rail Plus          |
| Bike-Block                                          | Pro 1 / Pro 3      |
| Distance between rails                              | 15cm               |
| Licence Plate Carrier                               | 0                  |
|                                                     |                    |