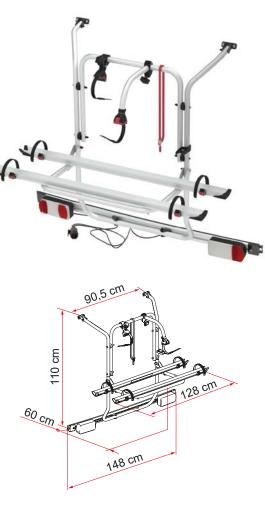

- O3 Rail Quick Pro For quick and secure locking of the wheel to the rail
- 04 Bike Block To securely lock the bike

| Description                                         | Mercedes Viano    |
|-----------------------------------------------------|-------------------|
| Item No.                                            | 02093B75A         |
| Colour                                              | Aluminium         |
| Installation                                        |                   |
| Vehicle                                             | Campervan         |
| Technical features                                  |                   |
| Bikes carried standard                              | 2                 |
| Bikes carried max                                   | 3                 |
| Max load                                            | 50kg              |
| E-Bike                                              | -                 |
| Position                                            | tailgate          |
| Vertical wheelbase                                  | 110cm             |
| Horizontal wheelbase<br>(distance between brackets) | 90,5cm            |
| Dimensions *                                        | 148 x 60 x 110cm  |
| Weight                                              | 10,0kg            |
| Easy Position                                       | •                 |
| Rail type                                           | Rail Quick Pro    |
| Bike-Block                                          | Pro S 1 / Pro S 3 |
| Distance between rails                              | 15cm              |
| Licence Plate Carrier                               | •                 |