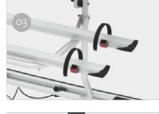

- O3 Rail Quick Pro For quick and secure locking of the wheel to the rail
- 04 Bike Block To securely lock the bike

| Description                                         | Mercedes Viano    |
|-----------------------------------------------------|-------------------|
| Item No.                                            | 02093B75A         |
| Colour                                              | Aluminium         |
| Installation                                        |                   |
| Vehicle                                             | Campervan         |
| Technical features                                  |                   |
| Bikes carried standard                              | 2                 |
| Bikes carried max                                   | 3                 |
| Max load                                            | 50kg              |
| E-Bike                                              | -                 |
| Position                                            | tailgate          |
| Vertical wheelbase                                  | 110cm             |
| Horizontal wheelbase<br>(distance between brackets) | 90,5cm            |
| Dimensions *                                        | 148 x 60 x 110cm  |
| Weight                                              | 10,0kg            |
| Easy Position                                       | •                 |
| Rail type                                           | Rail Quick Pro    |
| Bike-Block                                          | Pro S 1 / Pro S 3 |
| Distance between rails                              | 15cm              |
| Licence Plate Carrier                               | •                 |