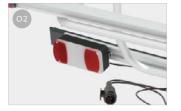

## FEATURES:

- Allows the tailgate to be opened with the bike carrier mounted without bikes
- Aluminium 6060 rail support base

- 01 Upper brackets Designed to follow the shape of the vehicle
- o2 Lighting board To travel safely