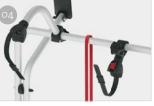

- O3 Rail Quick Pro For quick and secure locking of the wheel to the rail
- 04 Bike Block To securely lock the bike

| Description                                         | Mercedes Viano    |
|-----------------------------------------------------|-------------------|
| Item No.                                            | 02093B75A         |
| Colour                                              | Aluminium         |
| Installation                                        |                   |
| Vehicle                                             | Campervan         |
| Technical features                                  |                   |
| Bikes carried standard                              | 2                 |
| Bikes carried max                                   | 3                 |
| Max load                                            | 50kg              |
| E-Bike                                              | -                 |
| Position                                            | tailgate          |
| Vertical wheelbase                                  | 110cm             |
| Horizontal wheelbase<br>(distance between brackets) | 90,5cm            |
| Dimensions *                                        | 148 x 60 x 110cm  |
| Weight                                              | 10,0kg            |
| Easy Position                                       | •                 |
| Rail type                                           | Rail Quick Pro    |
| Bike-Block                                          | Pro S 1 / Pro S 3 |
| Distance between rails                              | 15cm              |
| Licence Plate Carrier                               | •                 |