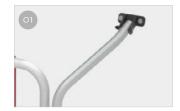

## FEATURES:

- Allows the tailgate to be opened with the bike carrier mounted without bikes
- Aluminium 6060 rail support base

- 01 Upper brackets Designed to follow the shape of the vehicle
- o2 Lighting board To travel safely