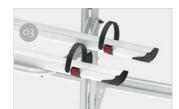

- O3 Rail Plus
  New design for increased torsion
  and flexural strength
- O4 Calendered bottom fixing-bar For greater adhesion to the tailgate

| Description                                      | Premium          |
|--------------------------------------------------|------------------|
| Item No.                                         | 02096-14-        |
| Colour                                           | Aluminium        |
|                                                  |                  |
| Vehicle                                          | Campervan        |
|                                                  |                  |
| Bikes carried standard                           | 2                |
| Bikes carried max                                | 4                |
| Max load                                         | 60 kg            |
| E-Bike                                           | si               |
| Position                                         | tailgate         |
| Vertical wheelbase                               | 95 cm            |
| Horizontal wheelbase (distance between brackets) | 90 cm            |
| Dimensions *                                     | 154 x 60 x 95 cm |
| Weight                                           | 18,3 kg          |
| Easy Position                                    | •                |
| Rail type                                        | Rail Plus        |
| Bike-Block                                       | Pro 1 / Pro 3    |
| Distance between rails                           | 15 cm            |
| Licence Plate Carrier                            | 0                |
|                                                  |                  |