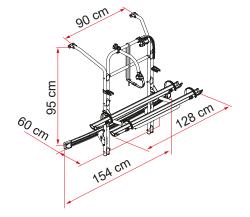

- O3 Rail Plus
  New design for increased torsion
  and flexural strength
- O4 Calendered bottom fixing-bar For greater adhesion to the tailgate

| Description                                      | Premium          |
|--------------------------------------------------|------------------|
| Item No.                                         | 02096-14-        |
| Colour                                           | Aluminium        |
|                                                  |                  |
| Vehicle                                          | Campervan        |
|                                                  |                  |
| Bikes carried standard                           | 2                |
| Bikes carried max                                | 4                |
| Max load                                         | 60 kg            |
| E-Bike                                           | si               |
| Position                                         | tailgate         |
| Vertical wheelbase                               | 95 cm            |
| Horizontal wheelbase (distance between brackets) | 90 cm            |
| Dimensions *                                     | 154 x 60 x 95 cm |
| Weight                                           | 18,3 kg          |
| Easy Position                                    | •                |
| Rail type                                        | Rail Plus        |
| Bike-Block                                       | Pro 1 / Pro 3    |
| Distance between rails                           | 15 cm            |
| Licence Plate Carrier                            | 0                |
|                                                  |                  |