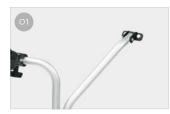

## **FEATURES:**

- It allows the tailgate to be opened with the bike carrier mounted without bikes
- Telescopic rail support base made of stainless steel AISI 304 and aluminium 6060

- o1 Upper brackets
  Designed to follow the shape of the vehicle
- O2 Bike Block
  To securely lock the bike