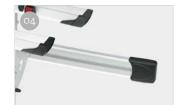

- O3 Rail Plus
  New design for increased torsion
  and flexural strength
- O4 Calendered bottom fixing-bar For greater adhesion to the tailgate

| Description                                      | Premium          |
|--------------------------------------------------|------------------|
| Item No.                                         | 02096-14-        |
| Colour                                           | Aluminium        |
|                                                  |                  |
| Vehicle                                          | Campervan        |
|                                                  |                  |
| Bikes carried standard                           | 2                |
| Bikes carried max                                | 4                |
| Max load                                         | 60 kg            |
| E-Bike                                           | si               |
| Position                                         | tailgate         |
| Vertical wheelbase                               | 95 cm            |
| Horizontal wheelbase (distance between brackets) | 90 cm            |
| Dimensions *                                     | 154 x 60 x 95 cm |
| Weight                                           | 18,3 kg          |
| Easy Position                                    | •                |
| Rail type                                        | Rail Plus        |
| Bike-Block                                       | Pro 1 / Pro 3    |
| Distance between rails                           | 15 cm            |
| Licence Plate Carrier                            | 0                |
|                                                  |                  |