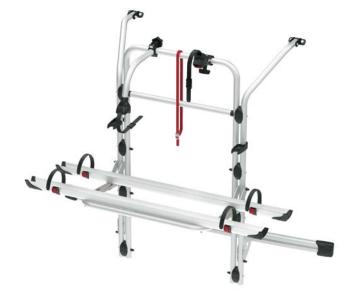

## **Mercedes V Class Premium**

SUITABLE FOR CAMPERVANS

FROM 2 TO 4 BIKES / 2 E-BIKE

For vehicles with single rear door, the rail support is mounted in the standard or lowered position. Lower version must be used with license plate bar with lights.

## **FEATURES:**

- It allows the tailgate to be opened with the bike carrier mounted without bikes
- Telescopic rail support base made of stainless steel AISI 304 and aluminium 6060

- o1 Upper brackets
  Designed to follow the shape of the vehicle
- O2 Bike Block
  To securely lock the bike

- O3 Rail Plus
  New design for increased torsion
  and flexural strength
- O4 Calendered bottom fixing-bar For greater adhesion to the tailgate

| Description                                      | Premium          |
|--------------------------------------------------|------------------|
| Item No.                                         | 02096-14-        |
| Colour                                           | Aluminium        |
|                                                  |                  |
| Vehicle                                          | Campervan        |
|                                                  |                  |
| Bikes carried standard                           | 2                |
| Bikes carried max                                | 4                |
| Max load                                         | 60 kg            |
| E-Bike                                           | si               |
| Position                                         | tailgate         |
| Vertical wheelbase                               | 95 cm            |
| Horizontal wheelbase (distance between brackets) | 90 cm            |
| Dimensions *                                     | 154 x 60 x 95 cm |
| Weight                                           | 18,3 kg          |
| Easy Position                                    | •                |
| Rail type                                        | Rail Plus        |
| Bike-Block                                       | Pro 1 / Pro 3    |
| Distance between rails                           | 15 cm            |
| Licence Plate Carrier                            | 0                |
|                                                  |                  |