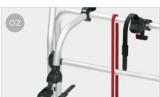

## **FEATURES:**

- It allows the tailgate to be opened with the bike carrier mounted without bikes
- Telescopic rail support base made of stainless steel AISI 304 and aluminium 6060

- o1 Upper brackets
  Designed to follow the shape of the vehicle
- O2 Bike Block
  To securely lock the bike