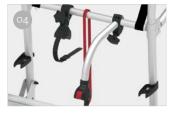

O2 Dropping support rail Lowers by 77cm to load and unload bicycles effortlessly

- O3 Rail Premium With bicycle support block for tyres up to 2.8"
- 04 Bike Block To securely lock the bike

| Description                                         | Mercedes V Class<br>Premium Lift E-Bike |
|-----------------------------------------------------|-----------------------------------------|
| Item No.                                            | 02095A15A                               |
| Colour                                              | Aluminium                               |
|                                                     |                                         |
| Vehicle                                             | Campervan                               |
|                                                     |                                         |
| Bikes carried standard                              | 2                                       |
| Bikes carried max                                   | 2                                       |
| Max load                                            | 60 kg                                   |
| E-Bike                                              | ја                                      |
| Position                                            | tailgate                                |
| Vertical wheelbase                                  | 123 cm                                  |
| Horizontal wheelbase<br>(distance between brackets) | 90 cm                                   |
| Dimensions *                                        | 153 x 86 x 123 cm                       |
| Weight                                              | 20,5 kg                                 |
| Easy Position                                       | -                                       |
| Rail type                                           | Rail Premium                            |
| Bike-Block                                          | Pro S 1 / Pro S 3                       |
| Distance between rails                              | 23 cm                                   |
| Licence Plate Carrier                               | •                                       |