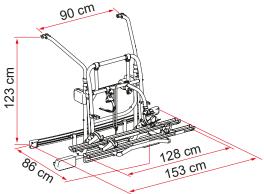

O2 Dropping support rail Lowers by 77cm to load and unload bicycles effortlessly

- O3 Rail Premium With bicycle support block for tyres up to 2.8"
- 04 Bike Block To securely lock the bike

| Description                                         | Mercedes V Class<br>Premium Lift E-Bike |
|-----------------------------------------------------|-----------------------------------------|
| Item No.                                            | 02095A15A                               |
| Colour                                              | Aluminium                               |
|                                                     |                                         |
| Vehicle                                             | Campervan                               |
|                                                     |                                         |
| Bikes carried standard                              | 2                                       |
| Bikes carried max                                   | 2                                       |
| Max load                                            | 60 kg                                   |
| E-Bike                                              | ја                                      |
| Position                                            | tailgate                                |
| Vertical wheelbase                                  | 123 cm                                  |
| Horizontal wheelbase<br>(distance between brackets) | 90 cm                                   |
| Dimensions *                                        | 153 x 86 x 123 cm                       |
| Weight                                              | 20,5 kg                                 |
| Easy Position                                       | -                                       |
| Rail type                                           | Rail Premium                            |
| Bike-Block                                          | Pro S 1 / Pro S 3                       |
| Distance between rails                              | 23 cm                                   |
| Licence Plate Carrier                               | •                                       |