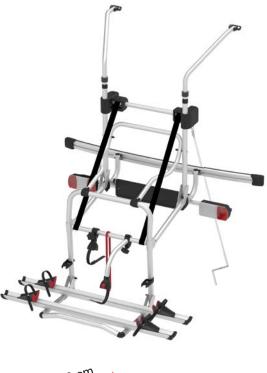

## Mercedes V Class Lift E-Bike

SUITABLE FOR CAMPERVAN

E-Bike version of V Class Premium for 2 bikes, with rail support base that drops by 77cm. Complete with license plate bar with lights.

## FEATURES:

- It allows the tailgate to be opened with the bike carrier mounted without bikes
- Telescopic rail support base made of stainless steel AISI 304 and aluminium 6060

01 Upper brackets Designed to follow the shape of the vehicle

O2 Dropping support rail Lowers by 77cm to load and unload bicycles effortlessly

- O3 Rail Premium With bicycle support block for tyres up to 2.8"
- 04 Bike Block To securely lock the bike

| Description                                         | Mercedes V Class<br>Premium Lift E-Bike |
|-----------------------------------------------------|-----------------------------------------|
| Item No.                                            | 02095A15A                               |
| Colour                                              | Aluminium                               |
|                                                     |                                         |
| Vehicle                                             | Campervan                               |
|                                                     |                                         |
| Bikes carried standard                              | 2                                       |
| Bikes carried max                                   | 2                                       |
| Max load                                            | 60 kg                                   |
| E-Bike                                              | ја                                      |
| Position                                            | tailgate                                |
| Vertical wheelbase                                  | 123 cm                                  |
| Horizontal wheelbase<br>(distance between brackets) | 90 cm                                   |
| Dimensions *                                        | 153 x 86 x 123 cm                       |
| Weight                                              | 20,5 kg                                 |
| Easy Position                                       | -                                       |
| Rail type                                           | Rail Premium                            |
| Bike-Block                                          | Pro S 1 / Pro S 3                       |
| Distance between rails                              | 23 cm                                   |
| Licence Plate Carrier                               | •                                       |