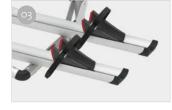

O2 Dropping support rail Lowers by 77cm to load and unload bicycles effortlessly

- O3 Rail Premium With bicycle support block for tyres up to 2.8"
- 04 Bike Block To securely lock the bike

| Description                                         | Mercedes V Class<br>Premium Lift E-Bike |
|-----------------------------------------------------|-----------------------------------------|
| Item No.                                            | 02095A15A                               |
| Colour                                              | Aluminium                               |
|                                                     |                                         |
| Vehicle                                             | Campervan                               |
|                                                     |                                         |
| Bikes carried standard                              | 2                                       |
| Bikes carried max                                   | 2                                       |
| Max load                                            | 60 kg                                   |
| E-Bike                                              | ја                                      |
| Position                                            | tailgate                                |
| Vertical wheelbase                                  | 123 cm                                  |
| Horizontal wheelbase<br>(distance between brackets) | 90 cm                                   |
| Dimensions *                                        | 153 x 86 x 123 cm                       |
| Weight                                              | 20,5 kg                                 |
| Easy Position                                       | -                                       |
| Rail type                                           | Rail Premium                            |
| Bike-Block                                          | Pro S 1 / Pro S 3                       |
| Distance between rails                              | 23 cm                                   |
| Licence Plate Carrier                               | •                                       |