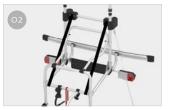

O2 Dropping support rail Lowers by 77cm to load and unload bicycles effortlessly

- O3 Rail Premium With bicycle support block for tyres up to 2.8"
- 04 Bike Block To securely lock the bike

| Description                                         | Mercedes V Class<br>Premium Lift E-Bike |
|-----------------------------------------------------|-----------------------------------------|
| Item No.                                            | 02095A15A                               |
| Colour                                              | Aluminium                               |
|                                                     |                                         |
| Vehicle                                             | Campervan                               |
|                                                     |                                         |
| Bikes carried standard                              | 2                                       |
| Bikes carried max                                   | 2                                       |
| Max load                                            | 60 kg                                   |
| E-Bike                                              | ја                                      |
| Position                                            | tailgate                                |
| Vertical wheelbase                                  | 123 cm                                  |
| Horizontal wheelbase<br>(distance between brackets) | 90 cm                                   |
| Dimensions *                                        | 153 x 86 x 123 cm                       |
| Weight                                              | 20,5 kg                                 |
| Easy Position                                       | -                                       |
| Rail type                                           | Rail Premium                            |
| Bike-Block                                          | Pro S 1 / Pro S 3                       |
| Distance between rails                              | 23 cm                                   |
| Licence Plate Carrier                               | •                                       |