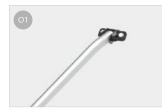

## FEATURES:

- It allows the tailgate to be opened with the bike carrier mounted without bikes
- Telescopic rail support base made of stainless steel AISI 304 and aluminium 6060

01 Upper brackets Designed to follow the shape of the vehicle