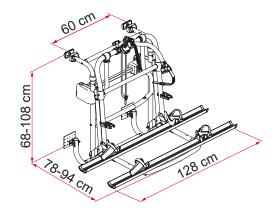

  To allow the rail support base to be raised and lowered

| Description                                      | Lift 77         |
|--------------------------------------------------|-----------------|
| Item No.                                         | 02096-43-       |
| Colour                                           | Aluminium       |
| Installation                                     |                 |
| Vehicle                                          | Motorhome       |
| Technical features                               |                 |
| Bikes carried standard                           | 2               |
| Bikes carried max                                | 4               |
| Max load                                         | 60kg            |
| E-Bike                                           | yes             |
| Position                                         | Rear wall       |
| Vertical wheelbase                               | 68 - 108cm      |
| Horizontal wheelbase (distance between brackets) | 60cm            |
| Dimensions*                                      | 128 x 78 x 68cm |
| Weight                                           | 17,0kg          |
| Easy Position                                    | •               |
| Rail type                                        | Premium         |
| Bike-Block                                       | Pro 1 / Pro 3   |
| Distance between rails                           | 15cm            |