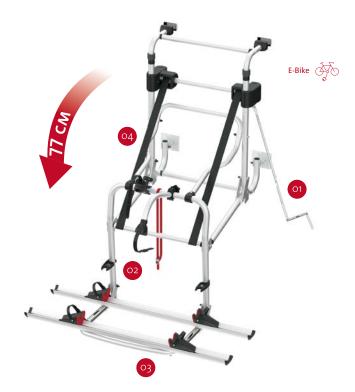

- O1 Crank handle
  With magnetic hooking, it can be shortened
- o2 Bike-Block
  To securely lock the bike

- Oropping support rail
  Lowers by 77cm to load and unload bicycles effortlessly
- O4 Tensioning belt

  To allow the rail support base to be raised and lowered

| Description                                      | Lift 77         |
|--------------------------------------------------|-----------------|
| Item No.                                         | 02096-43-       |
| Colour                                           | Aluminium       |
| Installation                                     |                 |
| Vehicle                                          | Motorhome       |
| Technical features                               |                 |
| Bikes carried standard                           | 2               |
| Bikes carried max                                | 4               |
| Max load                                         | 60kg            |
| E-Bike                                           | yes             |
| Position                                         | Rear wall       |
| Vertical wheelbase                               | 68 - 108cm      |
| Horizontal wheelbase (distance between brackets) | 60cm            |
| Dimensions*                                      | 128 x 78 x 68cm |
| Weight                                           | 17,0kg          |
| Easy Position                                    | •               |
| Rail type                                        | Premium         |
| Bike-Block                                       | Pro 1 / Pro 3   |
| Distance between rails                           | 15cm            |