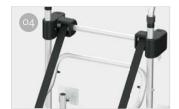

- O1 Crank handle
  With magnetic hooking, it can be shortened
- o2 Bike-Block
  To securely lock the bike

- Oropping support rail
  Lowers by 77cm to load and unload bicycles effortlessly
- O4 Tensioning belt