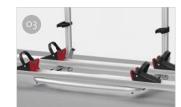

## **Lift 77**

SUITABLE FOR MOTORHOMES

FROM 2 TO 4 BIKES / 2 E-BIKE

One of the most practical models to use: the support rail lowers by 77cm for effortless loading and unloading of bicycles.

## **FEATURES:**

- Dropping support rail that lowers by 77cm
- Height-adjustable structure
- Crank handle with magnetic coupling for manual version, that can be shortened
- 12 V supply for power version