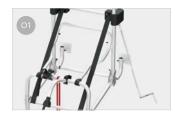

- O1 Crank handle
  With magnetic hooking, it can be shortened
- o2 Bike-Block
  To securely lock the bike

- Oropping support rail
  Lowers by 77cm to load and unload bicycles effortlessly
- O4 Tensioning belt

  To allow the rail support base to be raised and lowered

| Description                                      | Lift 77         |
|--------------------------------------------------|-----------------|
| Item No.                                         | 02096-43-       |
| Colour                                           | Aluminium       |
| Installation                                     |                 |
| Vehicle                                          | Motorhome       |
| Technical features                               |                 |
| Bikes carried standard                           | 2               |
| Bikes carried max                                | 4               |
| Max load                                         | 60kg            |
| E-Bike                                           | yes             |
| Position                                         | Rear wall       |
| Vertical wheelbase                               | 68 - 108cm      |
| Horizontal wheelbase (distance between brackets) | 60cm            |
| Dimensions*                                      | 128 x 78 x 68cm |
| Weight                                           | 17,0kg          |
| Easy Position                                    | •               |
| Rail type                                        | Premium         |
| Bike-Block                                       | Pro 1 / Pro 3   |
| Distance between rails                           | 15cm            |