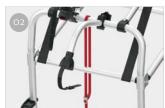

- O1 Crank handle
  With magnetic hooking, it can be shortened
- o2 Bike-Block
  To securely lock the bike

- Oropping support rail
  Lowers by 77cm to load and unload bicycles effortlessly
- O4 Tensioning belt

  To allow the rail support base to be raised and lowered

| Description                                      | Lift 77         |
|--------------------------------------------------|-----------------|
| Item No.                                         | 02096-43-       |
| Colour                                           | Aluminium       |
| Installation                                     |                 |
| Vehicle                                          | Motorhome       |
| Technical features                               |                 |
| Bikes carried standard                           | 2               |
| Bikes carried max                                | 4               |
| Max load                                         | 60kg            |
| E-Bike                                           | yes             |
| Position                                         | Rear wall       |
| Vertical wheelbase                               | 68 - 108cm      |
| Horizontal wheelbase (distance between brackets) | 60cm            |
| Dimensions*                                      | 128 x 78 x 68cm |
| Weight                                           | 17,0kg          |
| Easy Position                                    | •               |
| Rail type                                        | Premium         |
| Bike-Block                                       | Pro 1 / Pro 3   |
| Distance between rails                           | 15cm            |