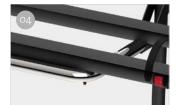

- O1 Rail Plus

  New design for increased torsion and flexural strength
- O2 Kit Frame
  Stainless steel frame, available
  in three different models

- O3 Secure fastening
  Using the hinges of the vehicle
- O4 Stainless steel rail support base For supporting up to 3 standard bikes or 2 E-Bikes