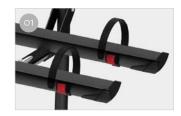

## **Frame Ducato**

SUITABLE FOR VAN CONVERSIONS

FOR 2 E-BIKES OR 3 STANDARD BICYCLES

New handling for the Carry-Bike series Frame.

Composed by a bike carrier and a Kit Frame, which can be purchased separately. For Fiat Ducato, Citroën Jumper, Peugeot Boxer, allows mounting of the rail support in 3 positions: standard, middle and low. Also suitable for vehicles with protruding windows.

## FEATURES:

- Stainless steel AISI 304 rail support base
- The geometric configuration of the Carry-Bike allows the rear door of the vehicle to be opened even with the bikes mounted
- Deluxe ladder can be mounted on the left hand door