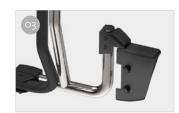

- O1 Rail Plus

  New design for increased torsion and flexural strength
- O2 Kit Frame
  Stainless steel frame, available
  in three different models

- O3 Secure fastening
  Using the hinges of the vehicle
- O4 Stainless steel rail support base For supporting up to 3 standard bikes or 2 E-Bikes