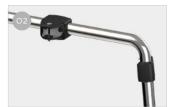

- O1 Rail Plus

  New design for increased torsion and flexural strength
- O2 Kit Frame
  Stainless steel frame, available
  in three different models

- O3 Secure fastening
  Using the hinges of the vehicle
- O4 Stainless steel rail support base For supporting up to 3 standard bikes or 2 E-Bikes