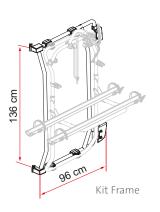

Carry-Bike Frame

| Description            | Carry-Bike Frame       | Kit Frame<br>Ducato |
|------------------------|------------------------|---------------------|
| Item No.               | 02096-35- / 02096-35A  | 08753-01-           |
| Colour                 | Aluminium / Deep Black | Stainless steel     |
| Installation           |                        |                     |
| Vehicle                | Van conversion         | Van conversion      |
| Technical features     |                        |                     |
| Bikes carried standard | 2                      | -                   |
| Bikes carried max      | 3                      | -                   |
| Max load               | 50 kg                  | -                   |
| E-Bike                 | si                     | -                   |
| Position               | rear double door       | -                   |
| Vertical wheelbase     | -                      | 136 cm              |
| Weight                 | 9,4 kg                 | 10,8 kg             |
| Rail type              | Rail Premium           | -                   |
| Bike-Block             | Pro S D1 / Pro S D1    | -                   |
| Distance between rails | 23 cm                  | -                   |
| Licence Plate Carrier  | 0                      | -                   |