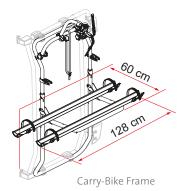

Carry-Bike Frame

| Description            | Carry-Bike Frame       | Kit Frame<br>Ducato |
|------------------------|------------------------|---------------------|
| Item No.               | 02096-35- / 02096-35A  | 08753-01-           |
| Colour                 | Aluminium / Deep Black | Stainless steel     |
| Installation           |                        |                     |
| Vehicle                | Van conversion         | Van conversion      |
| Technical features     |                        |                     |
| Bikes carried standard | 2                      | -                   |
| Bikes carried max      | 3                      | -                   |
| Max load               | 50 kg                  | -                   |
| E-Bike                 | si                     | -                   |
| Position               | rear double door       | -                   |
| Vertical wheelbase     | -                      | 136 cm              |
| Weight                 | 9,4 kg                 | 10,8 kg             |
| Rail type              | Rail Premium           | -                   |
| Bike-Block             | Pro S D1 / Pro S D1    | -                   |
| Distance between rails | 23 cm                  | -                   |
| Licence Plate Carrier  | 0                      | -                   |