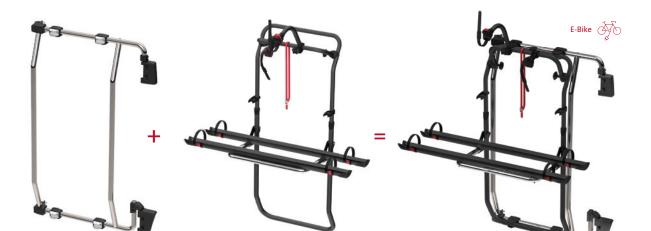

Kit Frame Ducato

## **Frame Ducato**

SUITABLE FOR VAN CONVERSIONS

FOR 2 E-BIKES OR 3 STANDARD BICYCLES

New handling for the Carry-Bike series Frame.

Composed by a bike carrier and a Kit Frame, which can be purchased separately. For Fiat Ducato, Citroën Jumper, Peugeot Boxer, allows mounting of the rail support in 3 positions: standard, middle and low. Also suitable for vehicles with protruding windows.

- O1 Rail Plus

  New design for increased torsion and flexural strength
- O2 Kit Frame
  Stainless steel frame, available
  in three different models

- O3 Secure fastening
  Using the hinges of the vehicle
- O4 Stainless steel rail support base For supporting up to 3 standard bikes or 2 E-Bikes