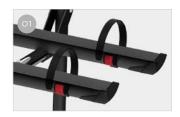

- O1 Rail Plus

  New design for increased torsion and flexural strength
- O2 Kit Frame
  Stainless steel frame, available
  in three different models

- O3 Secure fastening
  Using the hinges of the vehicle
- O4 Stainless steel rail support base For supporting up to 3 standard bikes or 2 E-Bikes