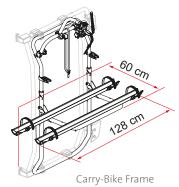

| Description            | Carry-Bike Frame       | Kit Frame<br>Crafter |
|------------------------|------------------------|----------------------|
| Item No.               | 02096-35- / 02096-35A  | 08753-03-            |
| Colour                 | Aluminium / Deep Black | Stainless steel      |
| Installation           |                        |                      |
| Vehicle                | Van conversion         | Van conversion       |
| Technical features     |                        |                      |
| Bikes carried standard | 2                      | -                    |
| Bikes carried max      | 3                      | -                    |
| Max load               | 50 kg                  | -                    |
| E-Bike                 | si                     | -                    |
| Position               | rear double door       | -                    |
| Vertical wheelbase     | -                      | 168 cm               |
| Weight                 | 9,4 kg                 | 9,5 kg               |
| Rail type              | Rail Premium           | -                    |
| Bike-Block             | Pro S D1 / Pro S D1    | -                    |
| Distance between rails | 23 cm                  | -                    |
| Licence Plate Carrier  | 0                      | -                    |