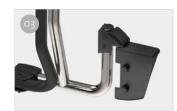

- O1 Rail Plus

  New design for increased torsion and flexural strength
- O2 Kit Frame
  Stainless steel frame, available
  in three different models

- O3 Secure fastening
  Using the hinges of the vehicle
- O4 Stainless steel rail support base For supporting up to 3 standard bikes or 2 E-Bikes