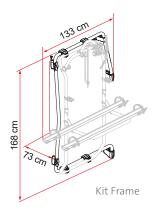

| Description            | Carry-Bike Frame       | Kit Frame<br>Crafter |
|------------------------|------------------------|----------------------|
| Item No.               | 02096-35- / 02096-35A  | 08753-03-            |
| Colour                 | Aluminium / Deep Black | Stainless steel      |
| Installation           |                        |                      |
| Vehicle                | Van conversion         | Van conversion       |
| Technical features     |                        |                      |
| Bikes carried standard | 2                      | -                    |
| Bikes carried max      | 3                      | -                    |
| Max load               | 50 kg                  | -                    |
| E-Bike                 | si                     | -                    |
| Position               | rear double door       | -                    |
| Vertical wheelbase     | -                      | 168 cm               |
| Weight                 | 9,4 kg                 | 9,5 kg               |
| Rail type              | Rail Premium           | -                    |
| Bike-Block             | Pro S D1 / Pro S D1    | -                    |
| Distance between rails | 23 cm                  | -                    |
| Licence Plate Carrier  | 0                      | -                    |