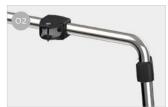

- O1 Rail Plus

  New design for increased torsion and flexural strength
- O2 Kit Frame
  Stainless steel frame, available
  in three different models

- O3 Secure fastening
  Using the hinges of the vehicle
- O4 Stainless steel rail support base For supporting up to 3 standard bikes or 2 E-Bikes