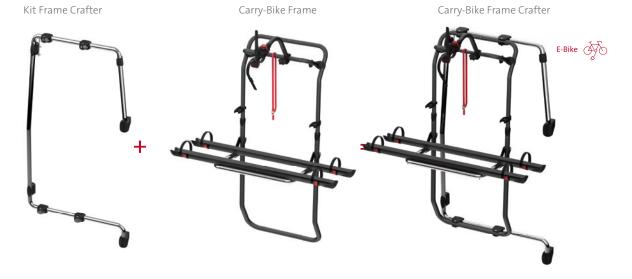

## Frame Crafter SUITABLE FOR VAN CONVERSIONS

ED

FOR 2 E-BIKES OR 3 STANDARD BICYCLES

New handling for the Carry-Bike series Frame.

Composed by a bike carrier and a Kit Frame, which can be purchased separately. For VW Crafter II gen. and MAN TGE. It allows mounting of the rail support in 3 positions: standard, middle and low.

## FEATURES:

- Stainless steel AISI 304 rail support base
- The geometric configuration of the Carry-Bike allows the rear door of the vehicle to be opened even with the bikes mounted
- Deluxe ladder can be mounted on the left hand door

- O1 Rail Plus

  New design for increased torsion and flexural strength
- O2 Kit Frame
  Stainless steel frame, available
  in three different models

- O3 Secure fastening
  Using the hinges of the vehicle
- O4 Stainless steel rail support base For supporting up to 3 standard bikes or 2 E-Bikes