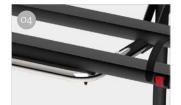

- O1 Rail Plus

  New design for increased torsion and flexural strength
- O2 Kit Frame
  Stainless steel frame, available
  in three different models

- O3 Secure fastening
  Using the hinges of the vehicle
- O4 Stainless steel rail support base For supporting up to 3 standard bikes or 2 E-Bikes