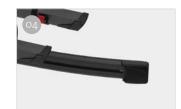

- O3 Rail Plus
  New design for increased torsion and flexural strength
- O4 Calendered bottom fixing-bar For greater adhesion to the tailgate

| Description                                      | Ford Custom      |
|--------------------------------------------------|------------------|
| Item No.                                         | 02096-06A        |
| Colour                                           | Deep Black       |
|                                                  |                  |
| Vehicle                                          | Campervans       |
|                                                  |                  |
| Bikes carried standard                           | 2                |
| Bikes carried max                                | 3                |
| Max load                                         | 50 kg            |
| E-Bike                                           | si               |
| Position                                         | Tailgate         |
| Vertical wheelbase                               | 88 cm            |
| Horizontal wheelbase (distance between brackets) | 91 cm            |
| Dimensions *                                     | 156 x 60 x 88 cm |
| Weight                                           | 8,6 kg           |
| Easy Position                                    | •                |
| Rail type                                        | Rail Plus        |
| Bike-Block                                       | Pro 1 / Pro 3    |
| Distance between rails                           | 15 cm            |
| Licence Plate Carrier                            | 0                |
|                                                  |                  |