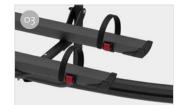

- O3 Rail Plus
  New design for increased torsion and flexural strength
- O4 Calendered bottom fixing-bar For greater adhesion to the tailgate

| Description                                      | Ford Custom      |
|--------------------------------------------------|------------------|
| Item No.                                         | 02096-06A        |
| Colour                                           | Deep Black       |
|                                                  |                  |
| Vehicle                                          | Campervans       |
|                                                  |                  |
| Bikes carried standard                           | 2                |
| Bikes carried max                                | 3                |
| Max load                                         | 50 kg            |
| E-Bike                                           | si               |
| Position                                         | Tailgate         |
| Vertical wheelbase                               | 88 cm            |
| Horizontal wheelbase (distance between brackets) | 91 cm            |
| Dimensions *                                     | 156 x 60 x 88 cm |
| Weight                                           | 8,6 kg           |
| Easy Position                                    | •                |
| Rail type                                        | Rail Plus        |
| Bike-Block                                       | Pro 1 / Pro 3    |
| Distance between rails                           | 15 cm            |
| Licence Plate Carrier                            | 0                |
|                                                  |                  |