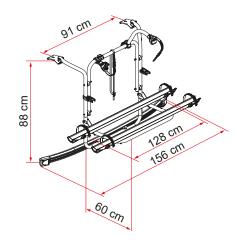

- O3 Rail Plus
  New design for increased torsion and flexural strength
- O4 Calendered bottom fixing-bar For greater adhesion to the tailgate

| Description                                      | Ford Custom      |
|--------------------------------------------------|------------------|
| Item No.                                         | 02096-06A        |
| Colour                                           | Deep Black       |
|                                                  |                  |
| Vehicle                                          | Campervans       |
|                                                  |                  |
| Bikes carried standard                           | 2                |
| Bikes carried max                                | 3                |
| Max load                                         | 50 kg            |
| E-Bike                                           | si               |
| Position                                         | Tailgate         |
| Vertical wheelbase                               | 88 cm            |
| Horizontal wheelbase (distance between brackets) | 91 cm            |
| Dimensions *                                     | 156 x 60 x 88 cm |
| Weight                                           | 8,6 kg           |
| Easy Position                                    | •                |
| Rail type                                        | Rail Plus        |
| Bike-Block                                       | Pro 1 / Pro 3    |
| Distance between rails                           | 15 cm            |
| Licence Plate Carrier                            | 0                |
|                                                  |                  |

Standard

\* with rail support base in standard open position and in models with minimum adjustable vertical wheelbase