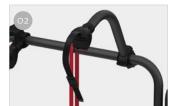

## FEATURES:

- Allows the tailgate to be opened with the bike carrier mounted without bikes
- Aluminium 6060 rail support base

- O1 Upper brackets
  Designed to follow the shape of the vehicle
- O2 Bike Block
  To securely lock the bike