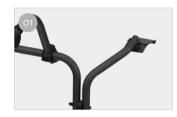

## FEATURES:

- Allows the tailgate to be opened with the bike carrier mounted without bikes
- Aluminium 6060 rail support base

- O1 Upper brackets
  Designed to follow the shape of the vehicle
- O2 Bike Block
  To securely lock the bike