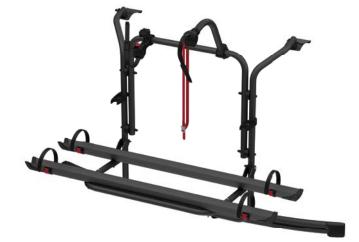

## **Ford Custom**

SUITABLE FOR CAMPERVANS

FROM 2 TO 3 BIKES

For vehicles with single tailgate and also for models with lift roof.

Adheres to the lower part of the tailgate thanks for the curved profile that follows the shape of the vehicle.

## FEATURES:

- Allows the tailgate to be opened with the bike carrier mounted without bikes
- Aluminium 6060 rail support base

- O1 Upper brackets
  Designed to follow the shape of the vehicle
- O2 Bike Block
  To securely lock the bike

- O3 Rail Plus
  New design for increased torsion and flexural strength
- O4 Calendered bottom fixing-bar For greater adhesion to the tailgate

| Description                                      | Ford Custom      |
|--------------------------------------------------|------------------|
| Item No.                                         | 02096-06A        |
| Colour                                           | Deep Black       |
|                                                  |                  |
| Vehicle                                          | Campervans       |
|                                                  |                  |
| Bikes carried standard                           | 2                |
| Bikes carried max                                | 3                |
| Max load                                         | 50 kg            |
| E-Bike                                           | si               |
| Position                                         | Tailgate         |
| Vertical wheelbase                               | 88 cm            |
| Horizontal wheelbase (distance between brackets) | 91 cm            |
| Dimensions *                                     | 156 x 60 x 88 cm |
| Weight                                           | 8,6 kg           |
| Easy Position                                    | •                |
| Rail type                                        | Rail Plus        |
| Bike-Block                                       | Pro 1 / Pro 3    |
| Distance between rails                           | 15 cm            |
| Licence Plate Carrier                            | 0                |
|                                                  |                  |