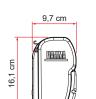

## F45eagle

Tendalino

| Description  | Case finishes | Fabric colour | Length<br>(A) | Length<br>(B) | Extension<br>(C) | Shade<br>surface   | Weight  | Item No.  |
|--------------|---------------|---------------|---------------|---------------|------------------|--------------------|---------|-----------|
| F45eagle 350 | Polar White   | Royal Grey    | 366 cm        | 335 cm        | 250 cm           | 8,3 m <sup>2</sup> | 33,5 kg | 08590-01R |
| F45eagle 400 |               |               | 416 cm        | 385 cm        |                  | 9,6 m <sup>2</sup> | 36,5 kg | 08590A01R |
| F45eagle 450 |               |               | 466 cm        | 435 cm        |                  | 11 m <sup>2</sup>  | 39,5 kg | 08590B01R |