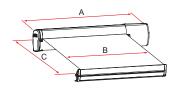

## F45eagle

Tendalino

| Description  | Case finishes | Fabric colour | Length<br>(A) | Length<br>(B) | Extension<br>(C) | Shade<br>surface   | Weight  | Item No.  |
|--------------|---------------|---------------|---------------|---------------|------------------|--------------------|---------|-----------|
| F45eagle 350 | Polar White   | Royal Grey    | 366 cm        | 335 cm        | 250 cm           | 8,3 m <sup>2</sup> | 33,5 kg | 08590-01R |
| F45eagle 400 |               |               | 416 cm        | 385 cm        |                  | 9,6 m <sup>2</sup> | 36,5 kg | 08590A01R |
| F45eagle 450 |               |               | 466 cm        | 435 cm        |                  | 11 m <sup>2</sup>  | 39,5 kg | 08590B01R |