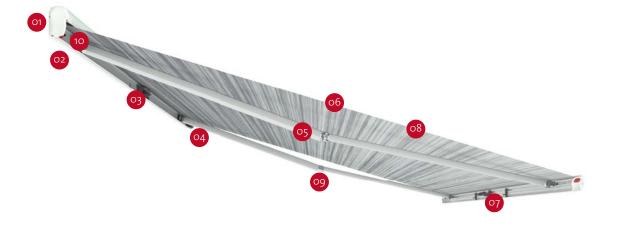

#### **FEATURES:**

- Motorised
- Self-supporting arms
- Length: from 350 to 450
- Standard adapter included

Full length adapter

supplied as standard

o4 12V motor included

To operate the awning in one easy step

o7 Double guide
To install a front panel
or Privacy and other
accessories

#### o2 Presto Fix

Guarantees perfect closure of the lead bar over time

o5 Reinforced arms Keep the fabric tensioned

### o8 Wind Detection System

Sensor that is automatically activated and closes the awning in case of strong wind

#### o<sub>3</sub> Roller support

Facilitates the rolling up of the fabric

### o6 One Way Roll

Guide the rolling direction of the fabric

#### og LEDs

The cable ducts on the arms allow the passage of cables for the optional Fiamma LED kits

#### 10 Double Block support

Allows the regulation of the inclination from 5° to 17° and reinforces the self-supporting arms, thus avoiding the use of support legs