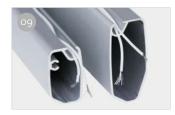

#### o<sub>3</sub> Roller support

Facilitates the rolling up of the fabric

### o6 One Way Roll

Guide the rolling direction of the fabric