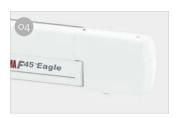

#### **FEATURES:**

- Motorised
- Self-supporting arms
- Length: from 350 to 450
- Standard adapter included

Full length adapter

supplied as standard

o4 12V motor included

To operate the awning in one easy step