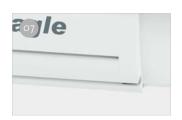

# F45eagle

SUITABLE FOR MOTORHOMES



Automatic motorised awning, without support legs, with self-supporting arms.

Motorised with compact motor, characterised by smal size, simple construction, reliability and excellent performance.

Operated using the wall-mounted Control System.

#### **FEATURES:**

- Motorised
- Self-supporting arms
- Length: from 350 to 450
- Standard adapter included













Full length adapter

supplied as standard

o4 12V motor included

To operate the awning in one easy step

o7 Double guide
To install a front panel
or Privacy and other
accessories

#### o2 Presto Fix

Guarantees perfect closure of the lead bar over time

o5 Reinforced arms Keep the fabric tensioned

### o8 Wind Detection System

Sensor that is automatically activated and closes the awning in case of strong wind

#### o<sub>3</sub> Roller support

Facilitates the rolling up of the fabric

### o6 One Way Roll

Guide the rolling direction of the fabric

#### og LEDs

The cable ducts on the arms allow the passage of cables for the optional Fiamma LED kits

#### 10 Double Block support

Allows the regulation of the inclination from 5° to 17° and reinforces the self-supporting arms, thus a