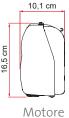

#### **FEATURES:**

- Motorised
- Self-supporting arms
- Length: from 350 to 450
- Standard adapter included

Full length adapter

supplied as standard

o4 12V motor included

To operate the awning in one easy step