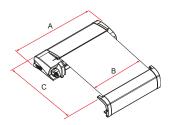

# F40van

| Description | Case finishes | Fabric colour | Length<br>(A) | Length<br>(B) | Extension<br>(C) | Shade surface | Weight  | Item No.  |
|-------------|---------------|---------------|---------------|---------------|------------------|---------------|---------|-----------|
| F40van      | Deep Black    | Royal Grey    | 270 cm        | 257 cm        | 225 cm           | 5,8 m²        | 19,0 kg | 07503H01R |