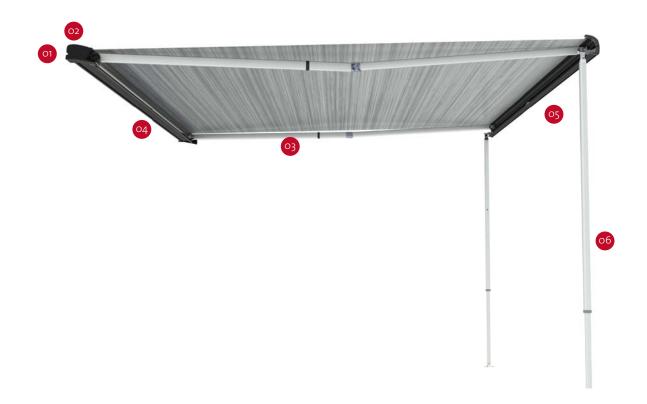

## O1 Visible loop

O4 One Way Roll

of the fabric

For maximum ease of use

Guide the rolling direction

# O5 Double guide

To install a front panel or Privacy and other accessories

Find brackets and adapters

for every type of vehicle

O2 Brackets

### 03 Arms

Reinforced and with reduced section

### o6 Legs

With predefined position for fast and precise opening