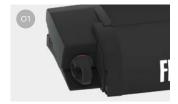

## O1 Visible loop

O4 One Way Roll

of the fabric

For maximum ease of use

Guide the rolling direction

# O5 Double guide

To install a front panel or Privacy and other accessories

Find brackets and adapters

for every type of vehicle

O2 Brackets