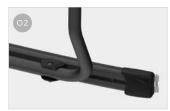

## FEATURES:

- Aluminium 6060 rail support base
- Deluxe ladder can be mounted on the left hand door
- Anodised aluminium version also available

- O1 Rail Quick Pro
  For quick and secure locking of
  the wheel to the rail
- O2 Fixing Bar
  For fast and safe mounting