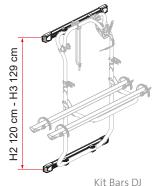

Kit Bars DJ

- O3 Bike-Block Support Adjustable, for easy attachment to bicycles
- O4 Bike-Block
  To securely lock the bike

Carry-Bike DJ

| Description            | Kit Bars DJ<br>Transit ≥14 | Carry-Bike DJ          |
|------------------------|----------------------------|------------------------|
| Item No.               | 08754-04- / 08754-04A      | 02096-26- / 02096-26A  |
| Colour                 | Aluminium / Deep Black     | Aluminium / Deep Black |
| Installation           |                            |                        |
| Vehicle                | Van conversion             | Van conversion         |
| Technical features     |                            |                        |
| Bikes carried standard | -                          | 2                      |
| Bikes carried max      | -                          | 2                      |
| Max load               | -                          | 35 kg                  |
| Position               | -                          | rear double door       |
| Vertical wheelbase     | H2 120 cm / H3 129 cm      | -                      |
| Wight                  | 2,6 kg                     | 7,8 kg                 |
| Rail                   | -                          | Rail Quick Pro         |
| Bike-Block             | -                          | Pro 1 / Pro 3          |
| Distance between rails | -                          | 23 cm                  |
| Licence Plate Carrier  | -                          | •                      |