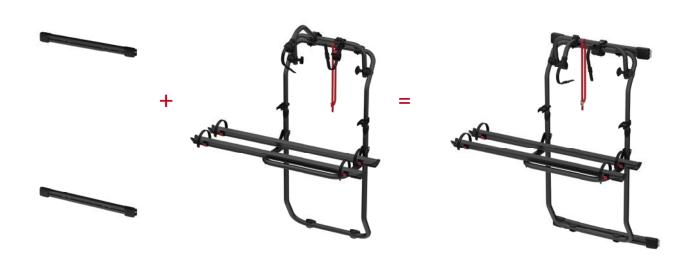

## **DJ Transit**

SUITABLE FOR VAN CONVERSION

FOR 2 STANDARD BICYCLES

This Carry-Bike is made up by purchasing the bike carrier and fixing bars separately, specially designed for the Ford Transit  $\geq$  14 vehicles.

## FEATURES:

- Aluminium 6060 rail support base
- Deluxe ladder can be mounted on the left hand door
- Anodised aluminium version also available

- O1 Rail Quick Pro
  For quick and secure locking of
  the wheel to the rail
- O2 Fixing Bar
  For fast and safe mounting

- O3 Bike-Block Support Adjustable, for easy attachment to bicycles
- O4 Bike-Block
  To securely lock the bike

Carry-Bike DJ

| Description            | Kit Bars DJ<br>Transit ≥14 | Carry-Bike DJ          |
|------------------------|----------------------------|------------------------|
| Item No.               | 08754-04- / 08754-04A      | 02096-26- / 02096-26A  |
| Colour                 | Aluminium / Deep Black     | Aluminium / Deep Black |
| Installation           |                            |                        |
| Vehicle                | Van conversion             | Van conversion         |
| Technical features     |                            |                        |
| Bikes carried standard | -                          | 2                      |
| Bikes carried max      | -                          | 2                      |
| Max load               | -                          | 35 kg                  |
| Position               | -                          | rear double door       |
| Vertical wheelbase     | H2 120 cm / H3 129 cm      | -                      |
| Wight                  | 2,6 kg                     | 7,8 kg                 |
| Rail                   | -                          | Rail Quick Pro         |
| Bike-Block             | -                          | Pro 1 / Pro 3          |
| Distance between rails | -                          | 23 cm                  |
| Licence Plate Carrier  | -                          | •                      |