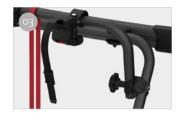

- O3 Bike-Block Support Adjustable, for easy attachment to bicycles
- O4 Bike-Block
  To securely lock the bike

Carry-Bike DJ

| Description            | Kit Bars DJ<br>Transit ≥14 | Carry-Bike DJ          |
|------------------------|----------------------------|------------------------|
| Item No.               | 08754-04- / 08754-04A      | 02096-26- / 02096-26A  |
| Colour                 | Aluminium / Deep Black     | Aluminium / Deep Black |
| Installation           |                            |                        |
| Vehicle                | Van conversion             | Van conversion         |
| Technical features     |                            |                        |
| Bikes carried standard | -                          | 2                      |
| Bikes carried max      | -                          | 2                      |
| Max load               | -                          | 35 kg                  |
| Position               | -                          | rear double door       |
| Vertical wheelbase     | H2 120 cm / H3 129 cm      | -                      |
| Wight                  | 2,6 kg                     | 7,8 kg                 |
| Rail                   | -                          | Rail Quick Pro         |
| Bike-Block             | -                          | Pro 1 / Pro 3          |
| Distance between rails | -                          | 23 cm                  |
| Licence Plate Carrier  | -                          | •                      |