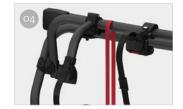

- O3 Bike-Block Support Adjustable, for easy attachment to bicycles
- O4 Bike-Block
  To securely lock the bike

Carry-Bike DJ

| Description            | Kit Bars DJ<br>Transit ≥14 | Carry-Bike DJ          |
|------------------------|----------------------------|------------------------|
| Item No.               | 08754-04- / 08754-04A      | 02096-26- / 02096-26A  |
| Colour                 | Aluminium / Deep Black     | Aluminium / Deep Black |
| Installation           |                            |                        |
| Vehicle                | Van conversion             | Van conversion         |
| Technical features     |                            |                        |
| Bikes carried standard | -                          | 2                      |
| Bikes carried max      | -                          | 2                      |
| Max load               | -                          | 35 kg                  |
| Position               | -                          | rear double door       |
| Vertical wheelbase     | H2 120 cm / H3 129 cm      | -                      |
| Wight                  | 2,6 kg                     | 7,8 kg                 |
| Rail                   | -                          | Rail Quick Pro         |
| Bike-Block             | -                          | Pro 1 / Pro 3          |
| Distance between rails | -                          | 23 cm                  |
| Licence Plate Carrier  | -                          | •                      |