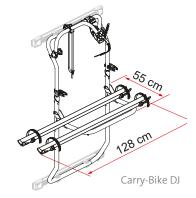

- O3 Bike-Block Support Adjustable, for easy attachment to bicycles
- O4 Bike-Block
  To securely lock the bike

Carry-Bike DJ

| Description            | Kit Bars DJ<br>Transit ≥14 | Carry-Bike DJ          |
|------------------------|----------------------------|------------------------|
| Item No.               | 08754-04- / 08754-04A      | 02096-26- / 02096-26A  |
| Colour                 | Aluminium / Deep Black     | Aluminium / Deep Black |
| Installation           |                            |                        |
| Vehicle                | Van conversion             | Van conversion         |
| Technical features     |                            |                        |
| Bikes carried standard | -                          | 2                      |
| Bikes carried max      | -                          | 2                      |
| Max load               | -                          | 35 kg                  |
| Position               | -                          | rear double door       |
| Vertical wheelbase     | H2 120 cm / H3 129 cm      | -                      |
| Wight                  | 2,6 kg                     | 7,8 kg                 |
| Rail                   | -                          | Rail Quick Pro         |
| Bike-Block             | -                          | Pro 1 / Pro 3          |
| Distance between rails | -                          | 23 cm                  |
| Licence Plate Carrier  | -                          | •                      |

Carry-Bike DJ Transit

Standard