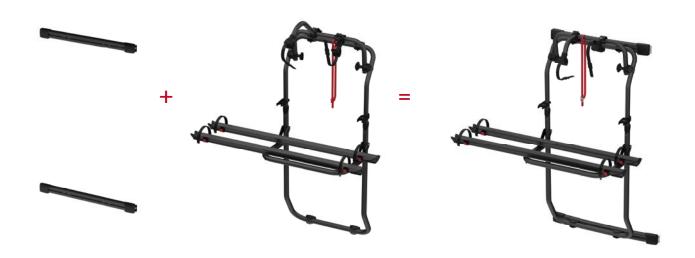

## **DJ Sprinter / Crafter**

SUITABLE FOR VAN CONVERSION SPRINTER, CRAFTER

FOR 2 STANDARD BICYCLES

This Carry-Bike is made up by purchasing the bike carrier and fixing bars separately, specially designed for the  $\geq$  06 / Crafter  $\geq$  06  $\leq$  16 vehicles.

## **FEATURES:**

- Aluminium 6060 rail support base
- Deluxe ladder can be mounted on the left hand door
- Anodised aluminium version also available

- O1 Rail Quick Pro
  For quick and secure locking of
  the wheel to the rail
- O2 Fixing Bar
  For fast and safe mounting

- O3 Bike-Block Support Adjustable, for easy attachment to bicycles
- O4 Bike-Block
  To securely lock the bike

Carry-Bike DJ

| Description            | Kit Bars DJ Sprinter ≥ 06 /<br>Crafter ≥ 06 ≤ 16 | Carry-Bike DJ          |
|------------------------|--------------------------------------------------|------------------------|
| Item No.               | 08754-02- / 08754-02A                            | 02096-26- / 02096-26A  |
| Colour                 | Aluminium / Deep Black                           | Aluminium / Deep Black |
| Installation           |                                                  |                        |
| Vehicle                | Van conversion                                   | Van conversion         |
| Technical features     |                                                  |                        |
| Bikes carried standard | -                                                | 2                      |
| Bikes carried max      | -                                                | 2                      |
| Max load               | -                                                | 35 kg                  |
| Position               | -                                                | rear double door       |
| Vertical wheelbase     | 138 cm                                           | -                      |
| Wight                  | 2,6 kg                                           | 7,8 kg                 |
| Rail                   | -                                                | Rail Quick Pro         |
| Bike-Block             | -                                                | Pro 1 / Pro 3          |
| Distance between rails | -                                                | 23 cm                  |
| Licence Plate Carrier  | -                                                | •                      |