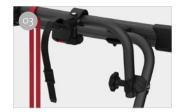

- O3 Bike-Block Support Adjustable, for easy attachment to bicycles
- O4 Bike-Block
  To securely lock the bike

Carry-Bike DJ

| Description            | Kit Bars DJ Sprinter ≥ 06 /<br>Crafter ≥ 06 ≤ 16 | Carry-Bike DJ          |
|------------------------|--------------------------------------------------|------------------------|
| Item No.               | 08754-02- / 08754-02A                            | 02096-26- / 02096-26A  |
| Colour                 | Aluminium / Deep Black                           | Aluminium / Deep Black |
| Installation           |                                                  |                        |
| Vehicle                | Van conversion                                   | Van conversion         |
| Technical features     |                                                  |                        |
| Bikes carried standard | -                                                | 2                      |
| Bikes carried max      | -                                                | 2                      |
| Max load               | -                                                | 35 kg                  |
| Position               | -                                                | rear double door       |
| Vertical wheelbase     | 138 cm                                           | -                      |
| Wight                  | 2,6 kg                                           | 7,8 kg                 |
| Rail                   | -                                                | Rail Quick Pro         |
| Bike-Block             | -                                                | Pro 1 / Pro 3          |
| Distance between rails | -                                                | 23 cm                  |
| Licence Plate Carrier  | -                                                | •                      |