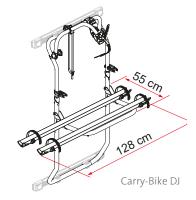

- O3 Bike-Block Support Adjustable, for easy attachment to bicycles
- O4 Bike-Block
  To securely lock the bike

Carry-Bike DJ

| Description            | Kit Bars DJ Sprinter ≥ 06 /<br>Crafter ≥ 06 ≤ 16 | Carry-Bike DJ          |
|------------------------|--------------------------------------------------|------------------------|
| Item No.               | 08754-02- / 08754-02A                            | 02096-26- / 02096-26A  |
| Colour                 | Aluminium / Deep Black                           | Aluminium / Deep Black |
| Installation           |                                                  |                        |
| Vehicle                | Van conversion                                   | Van conversion         |
| Technical features     |                                                  |                        |
| Bikes carried standard | -                                                | 2                      |
| Bikes carried max      | -                                                | 2                      |
| Max load               | -                                                | 35 kg                  |
| Position               | -                                                | rear double door       |
| Vertical wheelbase     | 138 cm                                           | -                      |
| Wight                  | 2,6 kg                                           | 7,8 kg                 |
| Rail                   | -                                                | Rail Quick Pro         |
| Bike-Block             | -                                                | Pro 1 / Pro 3          |
| Distance between rails | -                                                | 23 cm                  |
| Licence Plate Carrier  | -                                                | •                      |