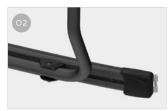

## **FEATURES:**

- Aluminium 6060 rail support base
- Deluxe ladder can be mounted on the left hand door
- Anodised aluminium version also available

- O1 Rail Quick Pro
  For quick and secure locking of
  the wheel to the rail
- O2 Fixing Bar
  For fast and safe mounting