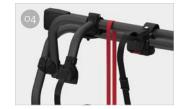

- O3 Bike-Block Support Adjustable, for easy attachment to bicycles
- O4 Bike-Block
  To securely lock the bike

Carry-Bike DJ

| Description            | Kit Bars DJ Sprinter ≥ 06 /<br>Crafter ≥ 06 ≤ 16 | Carry-Bike DJ          |
|------------------------|--------------------------------------------------|------------------------|
| Item No.               | 08754-02- / 08754-02A                            | 02096-26- / 02096-26A  |
| Colour                 | Aluminium / Deep Black                           | Aluminium / Deep Black |
| Installation           |                                                  |                        |
| Vehicle                | Van conversion                                   | Van conversion         |
| Technical features     |                                                  |                        |
| Bikes carried standard | -                                                | 2                      |
| Bikes carried max      | -                                                | 2                      |
| Max load               | -                                                | 35 kg                  |
| Position               | -                                                | rear double door       |
| Vertical wheelbase     | 138 cm                                           | -                      |
| Wight                  | 2,6 kg                                           | 7,8 kg                 |
| Rail                   | -                                                | Rail Quick Pro         |
| Bike-Block             | -                                                | Pro 1 / Pro 3          |
| Distance between rails | -                                                | 23 cm                  |
| Licence Plate Carrier  | -                                                | •                      |