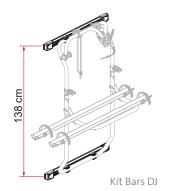

- O3 Bike-Block Support Adjustable, for easy attachment to bicycles
- O4 Bike-Block
  To securely lock the bike

Carry-Bike DJ

| Description            | Kit Bars DJ Sprinter ≥ 06 /<br>Crafter ≥ 06 ≤ 16 | Carry-Bike DJ          |
|------------------------|--------------------------------------------------|------------------------|
| Item No.               | 08754-02- / 08754-02A                            | 02096-26- / 02096-26A  |
| Colour                 | Aluminium / Deep Black                           | Aluminium / Deep Black |
| Installation           |                                                  |                        |
| Vehicle                | Van conversion                                   | Van conversion         |
| Technical features     |                                                  |                        |
| Bikes carried standard | -                                                | 2                      |
| Bikes carried max      | -                                                | 2                      |
| Max load               | -                                                | 35 kg                  |
| Position               | -                                                | rear double door       |
| Vertical wheelbase     | 138 cm                                           | -                      |
| Wight                  | 2,6 kg                                           | 7,8 kg                 |
| Rail                   | -                                                | Rail Quick Pro         |
| Bike-Block             | -                                                | Pro 1 / Pro 3          |
| Distance between rails | -                                                | 23 cm                  |
| Licence Plate Carrier  | -                                                | •                      |