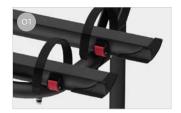

## **FEATURES:**

- Aluminium 6060 rail support base
- Deluxe ladder can be mounted on the left hand door
- Anodised aluminium version also available

- O1 Rail Quick Pro
  For quick and secure locking of
  the wheel to the rail
- O2 Fixing Bar
  For fast and safe mounting