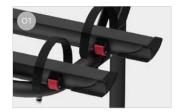

## FEATURES:

- Aluminium 6060 rail support base
- Deluxe ladder can be mounted on the left hand door
- Anodised aluminium version also available

- O1 Rail Quick Pro
  For quick and secure locking of
  the wheel to the rail
- O2 Fixing Bar
  For fast and safe mounting