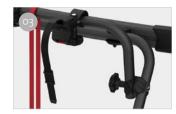

- O3 Bike-Block Support Adjustable, for easy attachment to bicycles
- O4 Bike-Block
  To securely lock the bike

| Description            | Kit Bars DJ<br>Ducato ≥ 06 | Carry-Bike DJ          |
|------------------------|----------------------------|------------------------|
| Item No.               | 08754-01- / 08754-01A      | 02096-26- / 02096-26A  |
| Colour                 | Aluminium / Deep Black     | Aluminium / Deep Black |
| Installation           |                            |                        |
| Vehicle                | Van conversion             | Van conversion         |
| Technical features     |                            |                        |
| Bikes carried standard | -                          | 2                      |
| Bikes carried max      | -                          | 2                      |
| Max load               | -                          | 35 kg                  |
| Position               | -                          | rear double door       |
| Vertical wheelbase     | 130 cm                     | -                      |
| Wight                  | 2,8 kg                     | 7,8 kg                 |
| Rail                   | -                          | Rail Quick Pro         |
| Bike-Block             | -                          | Pro 1 / Pro 3          |
| Distance between rails | -                          | 23 cm                  |
| Licence Plate Carrier  | -                          | 0                      |