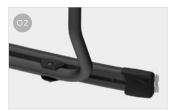

## FEATURES:

- Aluminium 6060 rail support base
- Deluxe ladder can be mounted on the left hand door
- Anodised aluminium version also available

- O1 Rail Quick Pro
  For quick and secure locking of
  the wheel to the rail
- O2 Fixing Bar
  For fast and safe mounting