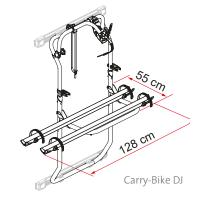

- O3 Bike-Block Support Adjustable, for easy attachment to bicycles
- O4 Bike-Block
  To securely lock the bike

| Description            | Kit Bars DJ<br>Ducato ≥ 06 | Carry-Bike DJ          |
|------------------------|----------------------------|------------------------|
| Item No.               | 08754-01- / 08754-01A      | 02096-26- / 02096-26A  |
| Colour                 | Aluminium / Deep Black     | Aluminium / Deep Black |
| Installation           |                            |                        |
| Vehicle                | Van conversion             | Van conversion         |
| Technical features     |                            |                        |
| Bikes carried standard | -                          | 2                      |
| Bikes carried max      | -                          | 2                      |
| Max load               | -                          | 35 kg                  |
| Position               | -                          | rear double door       |
| Vertical wheelbase     | 130 cm                     | -                      |
| Wight                  | 2,8 kg                     | 7,8 kg                 |
| Rail                   | -                          | Rail Quick Pro         |
| Bike-Block             | -                          | Pro 1 / Pro 3          |
| Distance between rails | -                          | 23 cm                  |
| Licence Plate Carrier  | -                          | 0                      |