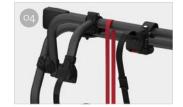

- O3 Bike-Block Support Adjustable, for easy attachment to bicycles
- O4 Bike-Block
  To securely lock the bike

| Description            | Kit Bars DJ<br>Ducato ≥ 06 | Carry-Bike DJ          |
|------------------------|----------------------------|------------------------|
| Item No.               | 08754-01- / 08754-01A      | 02096-26- / 02096-26A  |
| Colour                 | Aluminium / Deep Black     | Aluminium / Deep Black |
| Installation           |                            |                        |
| Vehicle                | Van conversion             | Van conversion         |
| Technical features     |                            |                        |
| Bikes carried standard | -                          | 2                      |
| Bikes carried max      | -                          | 2                      |
| Max load               | -                          | 35 kg                  |
| Position               | -                          | rear double door       |
| Vertical wheelbase     | 130 cm                     | -                      |
| Wight                  | 2,8 kg                     | 7,8 kg                 |
| Rail                   | -                          | Rail Quick Pro         |
| Bike-Block             | -                          | Pro 1 / Pro 3          |
| Distance between rails | -                          | 23 cm                  |
| Licence Plate Carrier  | -                          | 0                      |