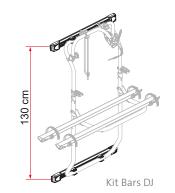

- O3 Bike-Block Support Adjustable, for easy attachment to bicycles
- O4 Bike-Block
  To securely lock the bike

| Description            | Kit Bars DJ<br>Ducato ≥ 06 | Carry-Bike DJ          |
|------------------------|----------------------------|------------------------|
| Item No.               | 08754-01- / 08754-01A      | 02096-26- / 02096-26A  |
| Colour                 | Aluminium / Deep Black     | Aluminium / Deep Black |
| Installation           |                            |                        |
| Vehicle                | Van conversion             | Van conversion         |
| Technical features     |                            |                        |
| Bikes carried standard | -                          | 2                      |
| Bikes carried max      | -                          | 2                      |
| Max load               | -                          | 35 kg                  |
| Position               | -                          | rear double door       |
| Vertical wheelbase     | 130 cm                     | -                      |
| Wight                  | 2,8 kg                     | 7,8 kg                 |
| Rail                   | -                          | Rail Quick Pro         |
| Bike-Block             | -                          | Pro 1 / Pro 3          |
| Distance between rails | -                          | 23 cm                  |
| Licence Plate Carrier  | -                          | 0                      |