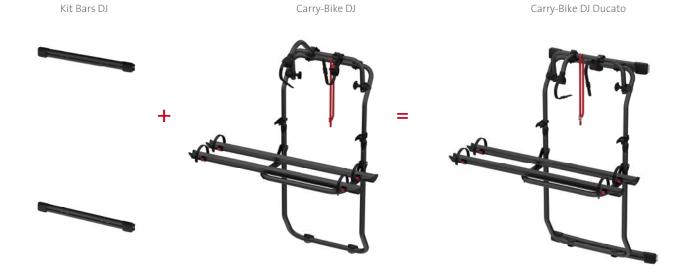

## **DJ Ducato**

SUITABLE FOR VAN CONVERSION DUCATO

FOR 2 STANDARD BICYCLES

This Carry-Bike is made up by purchasing the bike carrier and fixing bars separately, specially designed for the Fiat Ducato ≥ 06 vehicle.

## FEATURES:

- Aluminium 6060 rail support base
- Deluxe ladder can be mounted on the left hand door
- Anodised aluminium version also available

- O1 Rail Quick Pro
  For quick and secure locking of
  the wheel to the rail
- O2 Fixing Bar
  For fast and safe mounting

- O3 Bike-Block Support Adjustable, for easy attachment to bicycles
- O4 Bike-Block
  To securely lock the bike

| Description            | Kit Bars DJ<br>Ducato ≥ 06 | Carry-Bike DJ          |
|------------------------|----------------------------|------------------------|
| Item No.               | 08754-01- / 08754-01A      | 02096-26- / 02096-26A  |
| Colour                 | Aluminium / Deep Black     | Aluminium / Deep Black |
| Installation           |                            |                        |
| Vehicle                | Van conversion             | Van conversion         |
| Technical features     |                            |                        |
| Bikes carried standard | -                          | 2                      |
| Bikes carried max      | -                          | 2                      |
| Max load               | -                          | 35 kg                  |
| Position               | -                          | rear double door       |
| Vertical wheelbase     | 130 cm                     | -                      |
| Wight                  | 2,8 kg                     | 7,8 kg                 |
| Rail                   | -                          | Rail Quick Pro         |
| Bike-Block             | -                          | Pro 1 / Pro 3          |
| Distance between rails | -                          | 23 cm                  |
| Licence Plate Carrier  | -                          | 0                      |