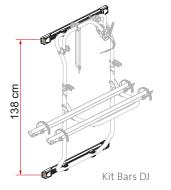

O2 Fixing Bar For fast and safe mounting

- O3 Bike-Block Support Adjustable, for easy attachment to bicycles
- 04 Bike-Block To securely lock the bike

| Description            | Kit Bars DJ<br>Crafter ≥17 | Carry-Bike DJ          |
|------------------------|----------------------------|------------------------|
| Item No.               | 08754-03- / 08754-03A      | 02096-26- / 02096-26A  |
| Colour                 | Aluminium / Deep Black     | Aluminium / Deep Black |
| Installation           |                            |                        |
| Vehicle                | Van conversion             | Van conversion         |
| Technical features     |                            |                        |
| Bikes carried standard | -                          | 2                      |
| Bikes carried max      | -                          | 2                      |
| Max load               | -                          | 35 kg                  |
| Position               | -                          | rear double door       |
| Vertical wheelbase     | 138 cm                     | -                      |
| Wight                  | 2,6 kg                     | 7,8 kg                 |
| Rail                   | -                          | Rail Quick Pro         |
| Bike-Block             | -                          | Pro 1 / Pro 3          |
| Distance between rails | -                          | 23 cm                  |
| Licence Plate Carrier  | -                          | 0                      |