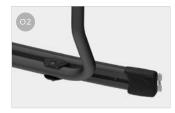

O2 Fixing Bar For fast and safe mounting

- O3 Bike-Block Support Adjustable, for easy attachment to bicycles
- 04 Bike-Block To securely lock the bike

| Description            | Kit Bars DJ<br>Crafter ≥17 | Carry-Bike DJ          |
|------------------------|----------------------------|------------------------|
| Item No.               | 08754-03- / 08754-03A      | 02096-26- / 02096-26A  |
| Colour                 | Aluminium / Deep Black     | Aluminium / Deep Black |
| Installation           |                            |                        |
| Vehicle                | Van conversion             | Van conversion         |
| Technical features     |                            |                        |
| Bikes carried standard | -                          | 2                      |
| Bikes carried max      | -                          | 2                      |
| Max load               | -                          | 35 kg                  |
| Position               | -                          | rear double door       |
| Vertical wheelbase     | 138 cm                     | -                      |
| Wight                  | 2,6 kg                     | 7,8 kg                 |
| Rail                   | -                          | Rail Quick Pro         |
| Bike-Block             | -                          | Pro 1 / Pro 3          |
| Distance between rails | -                          | 23 cm                  |
| Licence Plate Carrier  | -                          | 0                      |