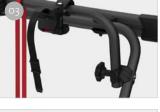

O2 Fixing Bar For fast and safe mounting

- O3 Bike-Block Support Adjustable, for easy attachment to bicycles
- 04 Bike-Block To securely lock the bike

| Description            | Kit Bars DJ<br>Crafter ≥17 | Carry-Bike DJ          |
|------------------------|----------------------------|------------------------|
| Item No.               | 08754-03- / 08754-03A      | 02096-26- / 02096-26A  |
| Colour                 | Aluminium / Deep Black     | Aluminium / Deep Black |
| Installation           |                            |                        |
| Vehicle                | Van conversion             | Van conversion         |
| Technical features     |                            |                        |
| Bikes carried standard | -                          | 2                      |
| Bikes carried max      | -                          | 2                      |
| Max load               | -                          | 35 kg                  |
| Position               | -                          | rear double door       |
| Vertical wheelbase     | 138 cm                     | -                      |
| Wight                  | 2,6 kg                     | 7,8 kg                 |
| Rail                   | -                          | Rail Quick Pro         |
| Bike-Block             | -                          | Pro 1 / Pro 3          |
| Distance between rails | -                          | 23 cm                  |
| Licence Plate Carrier  | -                          | 0                      |