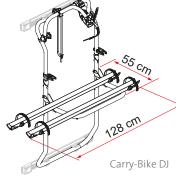

O2 Fixing Bar For fast and safe mounting

- O3 Bike-Block Support Adjustable, for easy attachment to bicycles
- 04 Bike-Block To securely lock the bike

| Description            | Kit Bars DJ<br>Crafter ≥17 | Carry-Bike DJ          |
|------------------------|----------------------------|------------------------|
| Item No.               | 08754-03- / 08754-03A      | 02096-26- / 02096-26A  |
| Colour                 | Aluminium / Deep Black     | Aluminium / Deep Black |
| Installation           |                            |                        |
| Vehicle                | Van conversion             | Van conversion         |
| Technical features     |                            |                        |
| Bikes carried standard | -                          | 2                      |
| Bikes carried max      | -                          | 2                      |
| Max load               | -                          | 35 kg                  |
| Position               | -                          | rear double door       |
| Vertical wheelbase     | 138 cm                     | -                      |
| Wight                  | 2,6 kg                     | 7,8 kg                 |
| Rail                   | -                          | Rail Quick Pro         |
| Bike-Block             | -                          | Pro 1 / Pro 3          |
| Distance between rails | -                          | 23 cm                  |
| Licence Plate Carrier  | -                          | 0                      |