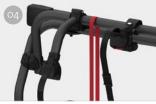

O2 Fixing Bar For fast and safe mounting

- O3 Bike-Block Support Adjustable, for easy attachment to bicycles
- 04 Bike-Block To securely lock the bike

| Description            | Kit Bars DJ<br>Crafter ≥17 | Carry-Bike DJ          |
|------------------------|----------------------------|------------------------|
| Item No.               | 08754-03- / 08754-03A      | 02096-26- / 02096-26A  |
| Colour                 | Aluminium / Deep Black     | Aluminium / Deep Black |
| Installation           |                            |                        |
| Vehicle                | Van conversion             | Van conversion         |
| Technical features     |                            |                        |
| Bikes carried standard | -                          | 2                      |
| Bikes carried max      | -                          | 2                      |
| Max load               | -                          | 35 kg                  |
| Position               | -                          | rear double door       |
| Vertical wheelbase     | 138 cm                     | -                      |
| Wight                  | 2,6 kg                     | 7,8 kg                 |
| Rail                   | -                          | Rail Quick Pro         |
| Bike-Block             | -                          | Pro 1 / Pro 3          |
| Distance between rails | -                          | 23 cm                  |
| Licence Plate Carrier  | -                          | 0                      |