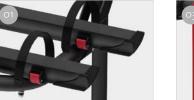

## FEATURES:

- Aluminium 6060 rail support base
- Deluxe ladder can be mounted on the left hand door
- Anodised aluminium version also available

O1 Rail Quick Pro For quick and secure locking of the wheel to the rail

O2 Fixing Bar For fast and safe mounting

- O3 Bike-Block Support Adjustable, for easy attachment to bicycles
- 04 Bike-Block To securely lock the bike

| Description            | Kit Bars DJ<br>Crafter ≥17 | Carry-Bike DJ          |
|------------------------|----------------------------|------------------------|
| Item No.               | 08754-03- / 08754-03A      | 02096-26- / 02096-26A  |
| Colour                 | Aluminium / Deep Black     | Aluminium / Deep Black |
| Installation           |                            |                        |
| Vehicle                | Van conversion             | Van conversion         |
| Technical features     |                            |                        |
| Bikes carried standard | -                          | 2                      |
| Bikes carried max      | -                          | 2                      |
| Max load               | -                          | 35 kg                  |
| Position               | -                          | rear double door       |
| Vertical wheelbase     | 138 cm                     | -                      |
| Wight                  | 2,6 kg                     | 7,8 kg                 |
| Rail                   | -                          | Rail Quick Pro         |
| Bike-Block             | -                          | Pro 1 / Pro 3          |
| Distance between rails | -                          | 23 cm                  |
| Licence Plate Carrier  | -                          | 0                      |