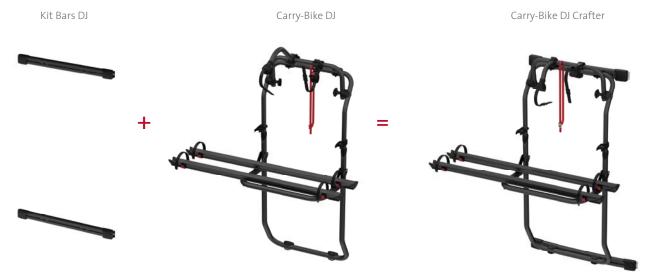

## **DJ Crafter**

SUITABLE FOR VAN CONVERSION

(H-P) FOR 2 STANDARD BICYCLES

This Carry-Bike is made up by purchasing the bike carrier and fixing bars separately, specially designed for the VolksWagen Crafter ≥ 17 vehicles.

## FEATURES:

- Aluminium 6060 rail support base
- Deluxe ladder can be mounted on the left hand door
- Anodised aluminium version also available

O1 Rail Quick Pro For quick and secure locking of the wheel to the rail

O2 Fixing Bar For fast and safe mounting

- O3 Bike-Block Support Adjustable, for easy attachment to bicycles
- 04 Bike-Block To securely lock the bike

| Description            | Kit Bars DJ<br>Crafter ≥17 | Carry-Bike DJ          |
|------------------------|----------------------------|------------------------|
| Item No.               | 08754-03- / 08754-03A      | 02096-26- / 02096-26A  |
| Colour                 | Aluminium / Deep Black     | Aluminium / Deep Black |
| Installation           |                            |                        |
| Vehicle                | Van conversion             | Van conversion         |
| Technical features     |                            |                        |
| Bikes carried standard | -                          | 2                      |
| Bikes carried max      | -                          | 2                      |
| Max load               | -                          | 35 kg                  |
| Position               | -                          | rear double door       |
| Vertical wheelbase     | 138 cm                     | -                      |
| Wight                  | 2,6 kg                     | 7,8 kg                 |
| Rail                   | -                          | Rail Quick Pro         |
| Bike-Block             | -                          | Pro 1 / Pro 3          |
| Distance between rails | -                          | 23 cm                  |
| Licence Plate Carrier  | -                          | 0                      |