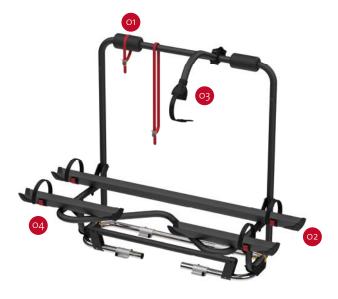

## O2 Rail Plus

New design for increased torsion and flexural strength

O3 Bike-Block
To securely lock the bike

## 04 Two-piece rail

Does not interfere with the caravan's parking systems

| Description            | Caravan XL A Pro 300   |
|------------------------|------------------------|
| Item No.               | 02096-91- / 02096-91A  |
| Colour                 | Aluminium / Deep Black |
| Installation           |                        |
| Vehicle                | Caravan                |
| Technical features     |                        |
| Bikes carried standard | 2                      |
| Bikes carried max      | 3                      |
| Max load               | 50kg                   |
| E-Bike                 | yes                    |
| Position               | A frame                |
| Dimensions*            | 128 x 51 x 100cm       |
| Weight                 | 10,0kg                 |
| Rail type              | Rail Plus              |
| Bike-Block             | Pro 3                  |
| Distance between rails | 15cm                   |
| A-frame: minimum size  | 34,2cm                 |
|                        |                        |