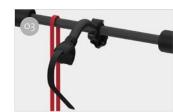

## O2 Rail Plus

New design for increased torsion and flexural strength

O3 Bike-Block
To securely lock the bike