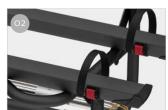

## O2 Rail Plus

New design for increased torsion and flexural strength

O3 Bike-Block
To securely lock the bike