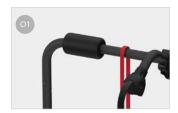

## **Caravan XL A Pro 300**

SUITABLE FOR CARAVANS

FROM 2 TO 3 BIKES / 2 E-BIKE

Provided with stainless steel rail support base and reinforced bar, to carry 3 bikes or 2 E-Bikes.