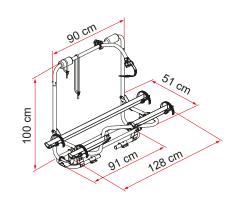

## 04 Two-piece rail

Does not interfere with the caravan's parking systems

| Description            | Caravan XL A Pro 300   |
|------------------------|------------------------|
| Item No.               | 02096-91- / 02096-91A  |
| Colour                 | Aluminium / Deep Black |
| Installation           |                        |
| Vehicle                | Caravan                |
| Technical features     |                        |
| Bikes carried standard | 2                      |
| Bikes carried max      | 3                      |
| Max load               | 50kg                   |
| E-Bike                 | yes                    |
| Position               | A frame                |
| Dimensions*            | 128 x 51 x 100cm       |
| Weight                 | 10,0kg                 |
| Rail type              | Rail Plus              |
| Bike-Block             | Pro 3                  |
| Distance between rails | 15cm                   |
| A-frame: minimum size  | 34,2cm                 |
|                        |                        |

<sup>\*</sup> with rail support base in standard open position and in models with minimum adjustable vertical wheelbase