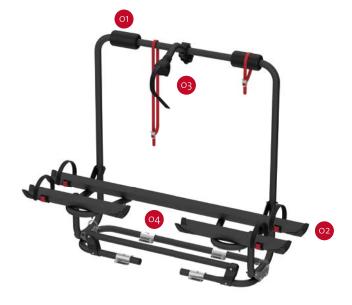

## FEATURES:

- Installation without drilling holes on standard A-frames
- The upper part pivots forward allowing access to the storage compartment even when bikes are mounted

O2 Rail Plus

New design for increased torsion and flexural strength

O3 Bike-Block
To securely lock the bike

04 Two-piece rail

Does not interfere with the caravan's parking systems

| Description            | Caravan XL A Pro 200   |
|------------------------|------------------------|
| Item No.               | 02096-32- / 02096-32A  |
| Colour                 | Aluminium / Deep Black |
| Installation           |                        |
| Vehicle                | Caravan                |
| Technical features     |                        |
| Bikes carried standard | 2                      |
| Bikes carried max      | 2                      |
| Max load               | 50kg                   |
| E-Bike                 | yes                    |
| Position               | A frame                |
| Dimensions*            | 128 x 38 x 100cm       |
| Weight                 | 9,4kg                  |
| Rail type              | Rail Plus              |
| Bike-Block             | Pro 2                  |
| Distance between rails | 20cm                   |
| A-frame: minimum size  | 34,2cm                 |
|                        |                        |