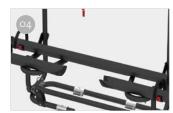

O3 Bike-Block
To securely lock the bike

04 Two-piece rail

Does not interfere with the caravan's parking systems

| Description            | Caravan XL A Pro 200   |
|------------------------|------------------------|
| Item No.               | 02096-32- / 02096-32A  |
| Colour                 | Aluminium / Deep Black |
| Installation           |                        |
| Vehicle                | Caravan                |
| Technical features     |                        |
| Bikes carried standard | 2                      |
| Bikes carried max      | 2                      |
| Max load               | 50kg                   |
| E-Bike                 | yes                    |
| Position               | A frame                |
| Dimensions*            | 128 x 38 x 100cm       |
| Weight                 | 9,4kg                  |
| Rail type              | Rail Plus              |
| Bike-Block             | Pro 2                  |
| Distance between rails | 20cm                   |
| A-frame: minimum size  | 34,2cm                 |
|                        |                        |