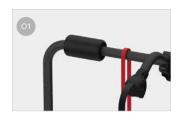

## **Caravan XL A Pro 200**

SUITABLE FOR CARAVANS

FROM 2 TO 3 BIKES / 2 E-BIKE

Equipped with the external rail in two pieces to grant maximum possibility of installation and use. Smaller size for short drawbars.