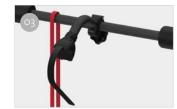

O3 Bike-Block
To securely lock the bike

04 Two-piece rail

Does not interfere with the caravan's parking systems

| Description            | Caravan XL A Pro 200   |
|------------------------|------------------------|
| Item No.               | 02096-32- / 02096-32A  |
| Colour                 | Aluminium / Deep Black |
| Installation           |                        |
| Vehicle                | Caravan                |
| Technical features     |                        |
| Bikes carried standard | 2                      |
| Bikes carried max      | 2                      |
| Max load               | 50kg                   |
| E-Bike                 | yes                    |
| Position               | A frame                |
| Dimensions*            | 128 x 38 x 100cm       |
| Weight                 | 9,4kg                  |
| Rail type              | Rail Plus              |
| Bike-Block             | Pro 2                  |
| Distance between rails | 20cm                   |
| A-frame: minimum size  | 34,2cm                 |
|                        |                        |