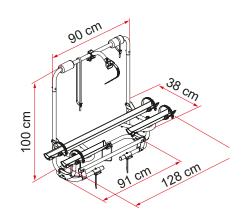

O3 Bike-Block
To securely lock the bike

04 Two-piece rail

Does not interfere with the caravan's parking systems

| Description            | Caravan XL A Pro 200   |
|------------------------|------------------------|
| Item No.               | 02096-32- / 02096-32A  |
| Colour                 | Aluminium / Deep Black |
| Installation           |                        |
| Vehicle                | Caravan                |
| Technical features     |                        |
| Bikes carried standard | 2                      |
| Bikes carried max      | 2                      |
| Max load               | 50kg                   |
| E-Bike                 | yes                    |
| Position               | A frame                |
| Dimensions*            | 128 x 38 x 100cm       |
| Weight                 | 9,4kg                  |
| Rail type              | Rail Plus              |
| Bike-Block             | Pro 2                  |
| Distance between rails | 20cm                   |
| A-frame: minimum size  | 34,2cm                 |
|                        |                        |

<sup>\*</sup> with rail support base in standard open position and in models with minimum adjustable vertical wheelbase