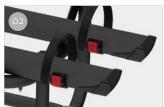

## FEATURES:

- Installation without drilling holes on standard A-frames
- The upper part pivots forward allowing access to the storage compartment even when bikes are mounted

O2 Rail Plus

New design for increased torsion and flexural strength