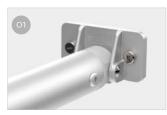

## **FEATURES:**

• Aluminium 6060 rail support light and resistant

01 Upper brackets For attaching the bike carrier to the rear wall of your caravan

O2 Rail Quick Pro For quick and secure locking of the wheel to the rail