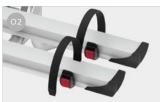

## **FEATURES:**

• Aluminium 6060 rail support light and resistant

01 Upper brackets For attaching the bike carrier to the rear wall of your caravan

O2 Rail Quick Pro For quick and secure locking of the wheel to the rail