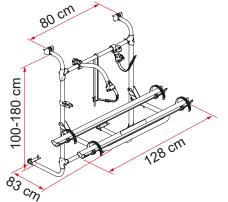

## **Caravan Universal**

SUITABLE FOR CARAVANS

FROM 2 TO 3 BIKES

This bike carrier is designed to be mounted on the supporting frame of the caravan (Bürstner, Chateau, etc.). The upper and lower brackets use self-tapping screws, so no through-holes are required. Telescopic frame. Adjustable from 100 to 180cm.

## **FEATURES:**

• Aluminium 6060 rail support light and resistant

01 Upper brackets For attaching the bike carrier to the rear wall of your caravan

O2 Rail Quick Pro For quick and secure locking of the wheel to the rail

03 Bike-Block To securely lock the bike

| Description                                      | Caravan Universal |
|--------------------------------------------------|-------------------|
| Item No.                                         | 02093A76A         |
| Colour                                           | Aluminium         |
| Installation                                     |                   |
| Vehicle                                          | Caravan           |
| Technical features                               |                   |
| Bikes carried standard                           | 2                 |
| Bikes carried max                                | 2                 |
| Max load                                         | 35kg              |
| Position                                         | Rear wall         |
| Vertical wheelbase                               | 100 - 180cm       |
| Horizontal wheelbase (distance between brackets) | 80cm              |
| Dimensions *                                     | 128 x 83 x 100cm  |
| Weight                                           | 7,5kg             |
| Easy Position                                    | •                 |
| Rail type                                        | Rail Quick Pro    |
| Bike-Block                                       | Pro 1 / Pro 3     |
| Distance between rails                           | 30cm              |