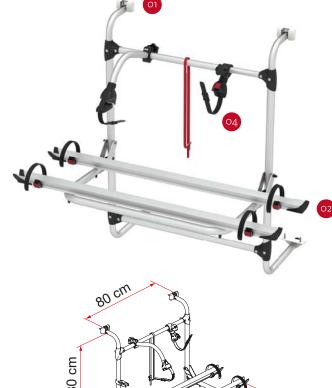

## **Caravan Universal**

SUITABLE FOR CARAVANS

FROM 2 TO 3 BIKES

This bike carrier is designed to be mounted on the supporting frame of the caravan (Bürstner, Chateau, etc.). The upper and lower brackets use self-tapping screws, so no through-holes are required. Telescopic frame. Adjustable from 100 to 180cm.

## **FEATURES:**

• Aluminium 6060 rail support light and resistant

01 Upper brackets For attaching the bike carrier to the rear wall of your caravan

O2 Rail Quick Pro For quick and secure locking of the wheel to the rail

03 Bike-Block To securely lock the bike

| Description                                      | Caravan Universal |
|--------------------------------------------------|-------------------|
| Item No.                                         | 02093A76A         |
| Colour                                           | Aluminium         |
| Installation                                     |                   |
| Vehicle                                          | Caravan           |
| Technical features                               |                   |
| Bikes carried standard                           | 2                 |
| Bikes carried max                                | 2                 |
| Max load                                         | 35kg              |
| Position                                         | Rear wall         |
| Vertical wheelbase                               | 100 - 180cm       |
| Horizontal wheelbase (distance between brackets) | 80cm              |
| Dimensions *                                     | 128 x 83 x 100cm  |
| Weight                                           | 7,5kg             |
| Easy Position                                    | •                 |
| Rail type                                        | Rail Quick Pro    |
| Bike-Block                                       | Pro 1 / Pro 3     |
| Distance between rails                           | 30cm              |