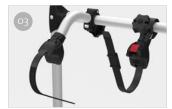

03 Bike-Block To securely lock the bike

| Description                                      | Caravan Universal |
|--------------------------------------------------|-------------------|
| Item No.                                         | 02093A76A         |
| Colour                                           | Aluminium         |
| Installation                                     |                   |
| Vehicle                                          | Caravan           |
| Technical features                               |                   |
| Bikes carried standard                           | 2                 |
| Bikes carried max                                | 2                 |
| Max load                                         | 35kg              |
| Position                                         | Rear wall         |
| Vertical wheelbase                               | 100 - 180cm       |
| Horizontal wheelbase (distance between brackets) | 80cm              |
| Dimensions *                                     | 128 x 83 x 100cm  |
| Weight                                           | 7,5kg             |
| Easy Position                                    | •                 |
| Rail type                                        | Rail Quick Pro    |
| Bike-Block                                       | Pro 1 / Pro 3     |
| Distance between rails                           | 30cm              |