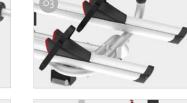

O2 Bike-Block
To securely lock the bike

O3 Rail Premium
With bicycle support block for tyres up to 2.8"

O4 Two-piece rail

Does not interfere with the caravan's parking systems

| Description            | Caravan Active  |
|------------------------|-----------------|
| Item No.               | 02096-05-       |
| Colour                 | Aluminium       |
| Installation           |                 |
| Vehicle                | Caravan         |
| Technical features     |                 |
| Bikes carried standard | 2               |
| Bikes carried max      | 3               |
| Max load               | 50kg            |
| E-Bike                 | yes             |
| Position               | A frame         |
| Dimensions*            | 128 x 47 x 92cm |
| Weight                 | 11,2kg          |
| Rail type              | Rail Premium    |
| Bike-Block             | Pro S 3         |
| Distance between rails | 15cm            |
| A-frame: minimum size  | 31,5cm          |
|                        |                 |