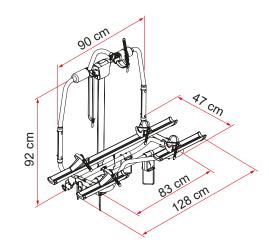

O2 Bike-Block
To securely lock the bike

O3 Rail Premium
With bicycle support block for tyres up to 2.8"

O4 Two-piece rail

Does not interfere with the caravan's parking systems

| Description            | Caravan Active  |
|------------------------|-----------------|
| Item No.               | 02096-05-       |
| Colour                 | Aluminium       |
| Installation           |                 |
| Vehicle                | Caravan         |
| Technical features     |                 |
| Bikes carried standard | 2               |
| Bikes carried max      | 3               |
| Max load               | 50kg            |
| E-Bike                 | yes             |
| Position               | A frame         |
| Dimensions*            | 128 x 47 x 92cm |
| Weight                 | 11,2kg          |
| Rail type              | Rail Premium    |
| Bike-Block             | Pro S 3         |
| Distance between rails | 15cm            |
| A-frame: minimum size  | 31,5cm          |
|                        |                 |

<sup>\*</sup> with rail support base in standard open position and in models with minimum adjustable vertical wheelbase