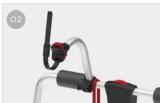

O2 Bike-Block
To securely lock the bike

O3 Rail Premium
With bicycle support block for tyres up to 2.8"

O4 Two-piece rail

Does not interfere with the caravan's parking systems

| Description            | Caravan Active  |
|------------------------|-----------------|
| Item No.               | 02096-05-       |
| Colour                 | Aluminium       |
| Installation           |                 |
| Vehicle                | Caravan         |
| Technical features     |                 |
| Bikes carried standard | 2               |
| Bikes carried max      | 3               |
| Max load               | 50kg            |
| E-Bike                 | yes             |
| Position               | A frame         |
| Dimensions*            | 128 x 47 x 92cm |
| Weight                 | 11,2kg          |
| Rail type              | Rail Premium    |
| Bike-Block             | Pro S 3         |
| Distance between rails | 15cm            |
| A-frame: minimum size  | 31,5cm          |
|                        |                 |