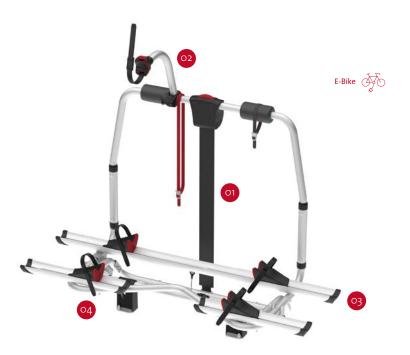

O2 Bike-Block
To securely lock the bike

O3 Rail Premium
With bicycle support block for tyres up to 2.8"

O4 Two-piece rail

Does not interfere with the caravan's parking systems

| Description            | Caravan Active  |
|------------------------|-----------------|
| Item No.               | 02096-05-       |
| Colour                 | Aluminium       |
| Installation           |                 |
| Vehicle                | Caravan         |
| Technical features     |                 |
| Bikes carried standard | 2               |
| Bikes carried max      | 3               |
| Max load               | 50kg            |
| E-Bike                 | yes             |
| Position               | A frame         |
| Dimensions*            | 128 x 47 x 92cm |
| Weight                 | 11,2kg          |
| Rail type              | Rail Premium    |
| Bike-Block             | Pro S 3         |
| Distance between rails | 15cm            |
| A-frame: minimum size  | 31,5cm          |
|                        |                 |