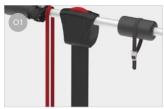

## **Caravan Active**

SUITABLE FOR CARAVANS

FROM 2 TO 3 BIKES / 2 E-BIKE

Thanks to the system with tensioning strap, access to the storage compartment is easy and quick. For transporting 2 E-Bikes or 3 standard bikes.

## **FEATURES:**

- Installation without drilling holes on standard A-frames
- With tensioning strap, allow quick access to the storage compartment
- The upper part pivots forward allowing access to the storage compartment even when bikes are mounted