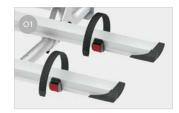

## **FEATURES:**

- Height-adjustable structure
- Aluminium 6060 rail support base light and resistant
- Lower fixing bar

O1 Rail Quick Pro
For quick and secure locking of
the wheel to the rail

O2 Protective bumpers
To protect your bikes from scratches and impacts