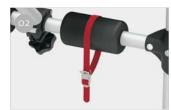

O3 Upper structure Height adjustable

O4 Bike-Block To securely lock the bike

| Description                                      | CL              |
|--------------------------------------------------|-----------------|
| Item No.                                         | 02093B87A       |
| Colour                                           | Aluminium       |
| Installation                                     |                 |
| Vehicle                                          | Motorhome       |
| Technical features                               |                 |
| Bikes carried standard                           | 2               |
| Bikes carried max                                | 3               |
| Max load                                         | 50kg            |
| E-Bike                                           | -               |
| Position                                         | Rear wall       |
| Vertical wheelbase                               | 40 - 50cm       |
| Horizontal wheelbase (distance between brackets) | 60cm            |
| Dimensions*                                      | 128 x 65 x 40cm |
| Weight                                           | 5,6kg           |
| Easy Position                                    | -               |
| Rail type                                        | Rail Quick Pro  |
| Bike-Block                                       | Pro 3           |
| Distance between rails                           | 15cm            |