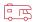

## **FEATURES:**

- Height-adjustable structure
- Aluminium 6060 rail support base light and resistant
- Lower fixing bar

O1 Rail Quick Pro
For quick and secure locking of
the wheel to the rail

O2 Protective bumpers
To protect your bikes from scratches and impacts