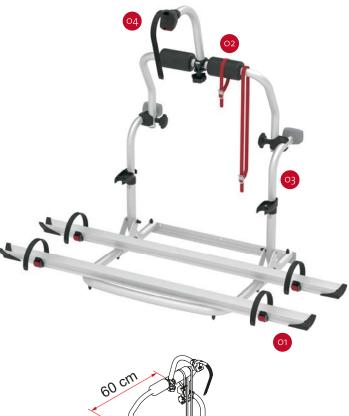

## **FEATURES:**

- Height-adjustable structure
- Aluminium 6060 rail support base light and resistant
- Lower fixing bar

O1 Rail Quick Pro
For quick and secure locking of
the wheel to the rail

O2 Protective bumpers
To protect your bikes from scratches and impacts

O3 Upper structure Height adjustable

O4 Bike-Block To securely lock the bike

| Description                                      | CL              |
|--------------------------------------------------|-----------------|
| Item No.                                         | 02093B87A       |
| Colour                                           | Aluminium       |
| Installation                                     |                 |
| Vehicle                                          | Motorhome       |
| Technical features                               |                 |
| Bikes carried standard                           | 2               |
| Bikes carried max                                | 3               |
| Max load                                         | 50kg            |
| E-Bike                                           | -               |
| Position                                         | Rear wall       |
| Vertical wheelbase                               | 40 - 50cm       |
| Horizontal wheelbase (distance between brackets) | 60cm            |
| Dimensions*                                      | 128 x 65 x 40cm |
| Weight                                           | 5,6kg           |
| Easy Position                                    | -               |
| Rail type                                        | Rail Quick Pro  |
| Bike-Block                                       | Pro 3           |
| Distance between rails                           | 15cm            |