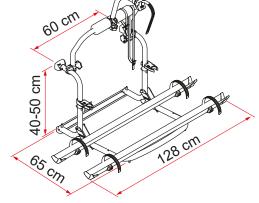

O3 Upper structure Height adjustable

O4 Bike-Block To securely lock the bike

| Description                                      | CL              |
|--------------------------------------------------|-----------------|
| Item No.                                         | 02093B87A       |
| Colour                                           | Aluminium       |
| Installation                                     |                 |
| Vehicle                                          | Motorhome       |
| Technical features                               |                 |
| Bikes carried standard                           | 2               |
| Bikes carried max                                | 3               |
| Max load                                         | 50kg            |
| E-Bike                                           | -               |
| Position                                         | Rear wall       |
| Vertical wheelbase                               | 40 - 50cm       |
| Horizontal wheelbase (distance between brackets) | 60cm            |
| Dimensions*                                      | 128 x 65 x 40cm |
| Weight                                           | 5,6kg           |
| Easy Position                                    | -               |
| Rail type                                        | Rail Quick Pro  |
| Bike-Block                                       | Pro 3           |
| Distance between rails                           | 15cm            |

Standard

Optional

<sup>\*</sup> with rail support base in standard open position and in models with minimum adjustable vertical wheelbase