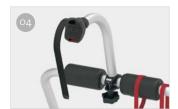

O3 Upper structure Height adjustable

O4 Bike-Block To securely lock the bike

| Description                                      | CL              |
|--------------------------------------------------|-----------------|
| Item No.                                         | 02093B87A       |
| Colour                                           | Aluminium       |
| Installation                                     |                 |
| Vehicle                                          | Motorhome       |
| Technical features                               |                 |
| Bikes carried standard                           | 2               |
| Bikes carried max                                | 3               |
| Max load                                         | 50kg            |
| E-Bike                                           | -               |
| Position                                         | Rear wall       |
| Vertical wheelbase                               | 40 - 50cm       |
| Horizontal wheelbase (distance between brackets) | 60cm            |
| Dimensions*                                      | 128 x 65 x 40cm |
| Weight                                           | 5,6kg           |
| Easy Position                                    | -               |
| Rail type                                        | Rail Quick Pro  |
| Bike-Block                                       | Pro 3           |
| Distance between rails                           | 15cm            |