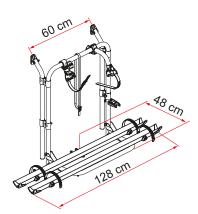

O2 Wheelbase
Variable horizontally and
vertically to suit different
hatches

| Description                                         | 200 D            |
|-----------------------------------------------------|------------------|
| Item No.                                            | 02096-16-        |
| Colour                                              | Aluminium        |
|                                                     |                  |
| Vehicle                                             | Van conversion   |
|                                                     |                  |
| Bikes carried standard                              | 2                |
| Bikes carried max                                   | 2                |
| Max load                                            | 35 kg            |
| E-Bike                                              | -                |
| Position                                            | double door      |
| Vertical wheelbase                                  | 90 - 118 cm      |
| Horizontal wheelbase<br>(distance between brackets) | 60 cm            |
| Dimensions *                                        | 128 x 48 x 90 cm |
| Weight                                              | 6,9 kg           |
| Easy Position                                       | -                |
| Rail type                                           | Rail Quick Pro   |
| Bike-Block                                          | Pro 1 / Pro 2    |
| Distance between rails                              | 15 cm            |
| Licence Plate Carrier                               | 0                |
|                                                     |                  |