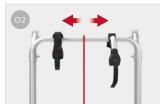

O2 Wheelbase
Variable horizontally and
vertically to suit different
hatches

| Description                                         | 200 D            |
|-----------------------------------------------------|------------------|
| Item No.                                            | 02096-16-        |
| Colour                                              | Aluminium        |
|                                                     |                  |
| Vehicle                                             | Van conversion   |
|                                                     |                  |
| Bikes carried standard                              | 2                |
| Bikes carried max                                   | 2                |
| Max load                                            | 35 kg            |
| E-Bike                                              | -                |
| Position                                            | double door      |
| Vertical wheelbase                                  | 90 - 118 cm      |
| Horizontal wheelbase<br>(distance between brackets) | 60 cm            |
| Dimensions *                                        | 128 x 48 x 90 cm |
| Weight                                              | 6,9 kg           |
| Easy Position                                       | -                |
| Rail type                                           | Rail Quick Pro   |
| Bike-Block                                          | Pro 1 / Pro 2    |
| Distance between rails                              | 15 cm            |
| Licence Plate Carrier                               | 0                |
|                                                     |                  |