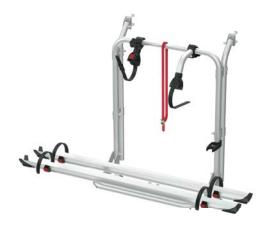

## 200 D

SUITABLE FOR VAN CONVERSION

PER 2 BICICLETTE STANDARD

For van conversions with double rear doors, wheelbase variable from 58 to 62cm to adapt to different rear doors. Vertical wheelbase from 90 to 118cm.

## FEATURES:

- Installation with standard fixing brackets
- Solid and light aluminium 6060 structure
- Rear door opens even with bikes mounted

O1 Rail Quick Pro
For quick and secure locking
of the wheel to the rail

O2 Wheelbase
Variable horizontally and
vertically to suit different
hatches

| Description                                         | 200 D            |
|-----------------------------------------------------|------------------|
| Item No.                                            | 02096-16-        |
| Colour                                              | Aluminium        |
|                                                     |                  |
| Vehicle                                             | Van conversion   |
|                                                     |                  |
| Bikes carried standard                              | 2                |
| Bikes carried max                                   | 2                |
| Max load                                            | 35 kg            |
| E-Bike                                              | -                |
| Position                                            | double door      |
| Vertical wheelbase                                  | 90 - 118 cm      |
| Horizontal wheelbase<br>(distance between brackets) | 60 cm            |
| Dimensions *                                        | 128 x 48 x 90 cm |
| Weight                                              | 6,9 kg           |
| Easy Position                                       | -                |
| Rail type                                           | Rail Quick Pro   |
| Bike-Block                                          | Pro 1 / Pro 2    |
| Distance between rails                              | 15 cm            |
| Licence Plate Carrier                               | 0                |
|                                                     |                  |