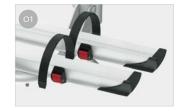

## FEATURES:

- Installation with standard fixing brackets
- Solid and light aluminium 6060 structure
- Rear door opens even with bikes mounted

O1 Rail Quick Pro
For quick and secure locking
of the wheel to the rail