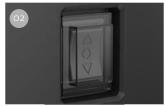

## FEATURES:

- Dropping support rail that lowers by 77cm
- Height-adjustable structure
- Crank handle with magnetic coupling for manual version,
- 12 V supply

O2 Activation
By push-button for easy ascent
and descent