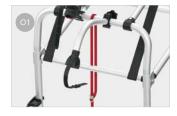

O3 Dropping support rail
Lowers by 77cm to load and unload bicycles effortlessly

O4 Tensioning belt
To allow the rail support base to be raised and lowered

| Description                                         | Motor Lift 77   |
|-----------------------------------------------------|-----------------|
| Item No.                                            | 02096-29-       |
| Colour                                              | Aluminium       |
| Installation                                        |                 |
| Vehicle                                             | Motorhome       |
| Technical features                                  |                 |
| Bikes carried standard                              | 2               |
| Bikes carried max                                   | 4               |
| Max load                                            | 60kg            |
| E-Bike                                              | yes             |
| Position                                            | Rear wall       |
| Vertical wheelbase                                  | 68 - 108cm      |
| Horizontal wheelbase<br>(distance between brackets) | 60cm            |
| Dimensions*                                         | 128 x 78 x 68cm |
| Weight                                              | 18,3kg          |
| Easy Position                                       | •               |
| Rail type                                           | Premium         |
| Bike-Block                                          | Pro 1 / Pro 3   |
| Distance between rails                              | 15cm            |
|                                                     |                 |