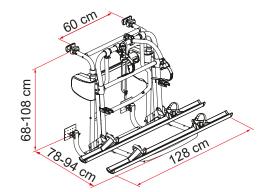

O3 Dropping support rail
Lowers by 77cm to load and unload bicycles effortlessly

O4 Tensioning belt
To allow the rail support base to be raised and lowered

| Description                                         | Motor Lift 77   |
|-----------------------------------------------------|-----------------|
| Item No.                                            | 02096-29-       |
| Colour                                              | Aluminium       |
| Installation                                        |                 |
| Vehicle                                             | Motorhome       |
| Technical features                                  |                 |
| Bikes carried standard                              | 2               |
| Bikes carried max                                   | 4               |
| Max load                                            | 60kg            |
| E-Bike                                              | yes             |
| Position                                            | Rear wall       |
| Vertical wheelbase                                  | 68 - 108cm      |
| Horizontal wheelbase<br>(distance between brackets) | 60cm            |
| Dimensions*                                         | 128 x 78 x 68cm |
| Weight                                              | 18,3kg          |
| Easy Position                                       | •               |
| Rail type                                           | Premium         |
| Bike-Block                                          | Pro 1 / Pro 3   |
| Distance between rails                              | 15cm            |
|                                                     |                 |