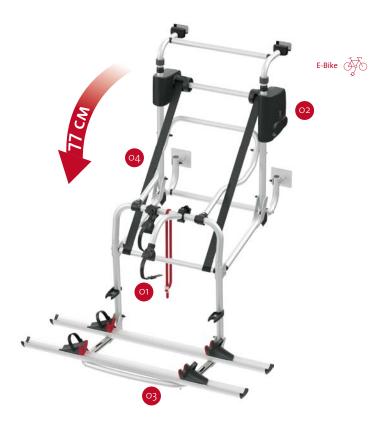

## FEATURES:

- Dropping support rail that lowers by 77cm
- Height-adjustable structure
- Crank handle with magnetic coupling for manual version,
- 12 V supply

O2 Activation
By push-button for easy ascent
and descent

O3 Dropping support rail
Lowers by 77cm to load and unload bicycles effortlessly

O4 Tensioning belt
To allow the rail support base to be raised and lowered

| Description                                         | Motor Lift 77   |
|-----------------------------------------------------|-----------------|
| Item No.                                            | 02096-29-       |
| Colour                                              | Aluminium       |
| Installation                                        |                 |
| Vehicle                                             | Motorhome       |
| Technical features                                  |                 |
| Bikes carried standard                              | 2               |
| Bikes carried max                                   | 4               |
| Max load                                            | 60kg            |
| E-Bike                                              | yes             |
| Position                                            | Rear wall       |
| Vertical wheelbase                                  | 68 - 108cm      |
| Horizontal wheelbase<br>(distance between brackets) | 60cm            |
| Dimensions*                                         | 128 x 78 x 68cm |
| Weight                                              | 18,3kg          |
| Easy Position                                       | •               |
| Rail type                                           | Premium         |
| Bike-Block                                          | Pro 1 / Pro 3   |
| Distance between rails                              | 15cm            |
|                                                     |                 |